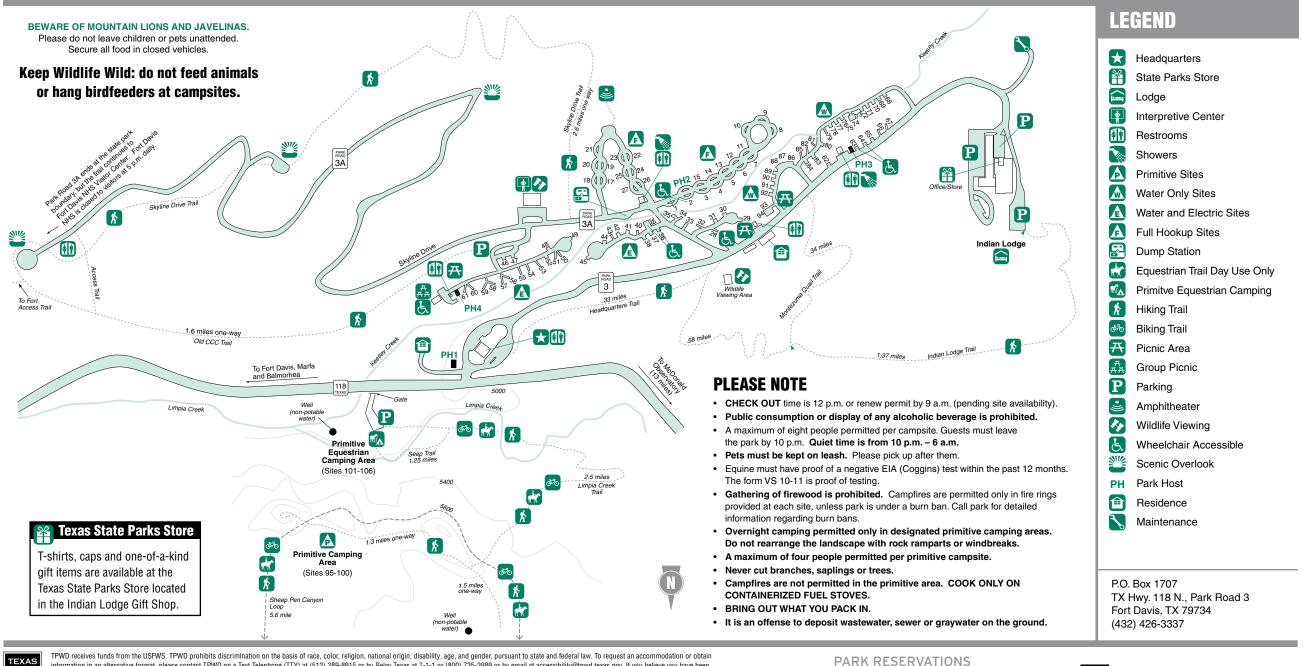

For assistance using this map, contact the park.

TexasStateParks.org/SocialMedia

#TexasStateParks #BetterOutside

information in an alternative format, please contact TPWD on a Text Telephone (TTY) at (512) 389-8915 or by Relay Texas at 7-1-1 or (800) 735-2989 or by email at accessibility@tpwd.texas.gov. If you believe you have been discriminated against by TPWD, please contact TPWD, 4200 Smith School Road, Austin, TX 78744, or the U.S. Fish and Wildlife Service, Office for Diversity and Workforce Management, 5275 Leesburg Pike, Falls Church, VA 22041.