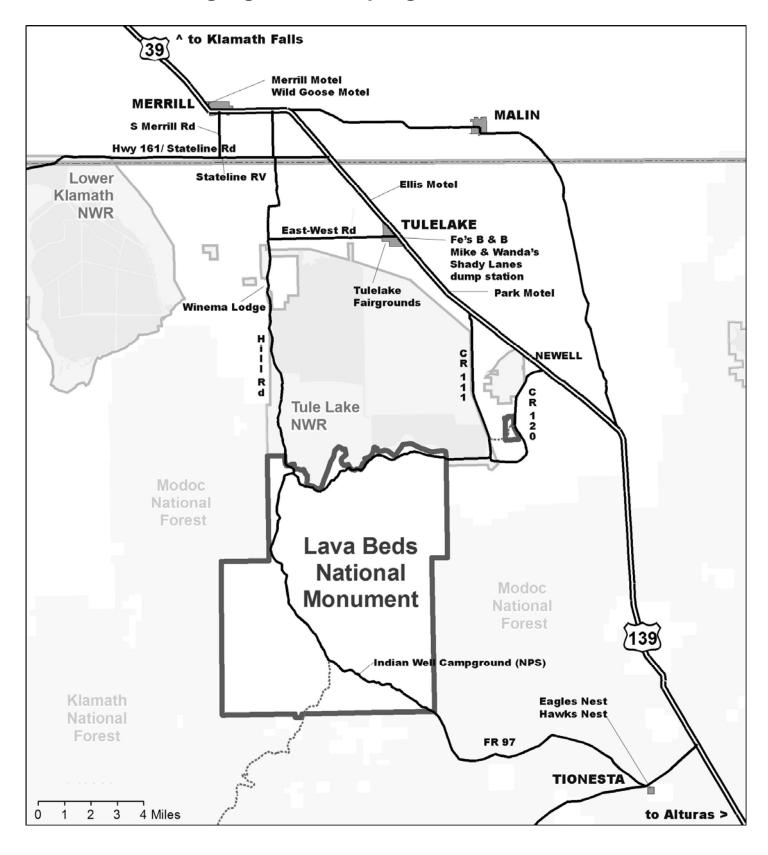

### Tionesta, CA 96134

Tionesta is a hamlet located 14 mi (23 km) southeast of Lava Beds near the intersection of Forest Service Route 97 and State Highway 139.

# Eagles Nest RV Park (530) 664-2081 www.eaglesnestrvpark.com

20 pull-through sites with hookups, showers, laundromat, wi-fi, clubhouse.

## Hawks Nest (530) 664-3187 www.cot.net/~hawksnest

Rustic cabins and full hookup campsites, showers, laundromat, picnic area, *camp store*, *gas*.

## Tulelake, CA 96134

Tulelake is a small town located 28 mi (45 km) northeast of Lava Beds off Highway 139. There is *gas, restaurants, and a small grocery*. A free public *dump station* is located on Modoc Ave.

Chamber of Commerce (530) 667-5178 www.tulelakecalifornia.org. 619 Main St.

### **Lodging:**

**Ellis Motel (530) 667-5242** 2238 Hwy. 139. Kitchenettes.

## Fe's Bed & Breakfast (877) 478-0184 www.fesbandb.com

660 Main St. Vacation house rental and group mini-bus tours also available.

### Mike & Wanda's (530) 667-3226 423 Modoc Ave. Rooms available above restaurant.

## **Park Motel (530) 667-3130** 4820 Hwy. 139.

Winema Lodge (530) 667-5158 www.winemalodge.com. 5215 Hill Rd. Regular and lodge –style rooms with shared bathroom, meals, meeting room, RV spaces.

# Shady Lanes Trailer Park (530) 667-2617

795 Modoc Ave. Full hookups, laundromat.

### Stateline RV Park (530) 667-4849 30138 Lower Klamath Rd. Full hookups.

Tulelake-Butte Valley Fairgrounds 530) 667-5312. www.tbvfair.com 800 S. Main St. Full hookups, showers, laundromat.

### Merrill, OR 97633

Merrill is a rural community located 37 mi (60 km) north of Lava Beds on Highway 139 just over the Oregon state line. There is *gas*, *restaurants*, *and a small grocery*.

### Merrill Motel (541) 798-5598

435 W. Front St. Kitchenettes, RVsites.

#### Wild Goose Motel (541) 798-5826

105 Court Dr. Rooms with common kitchen, 2 cabins, RV sites.