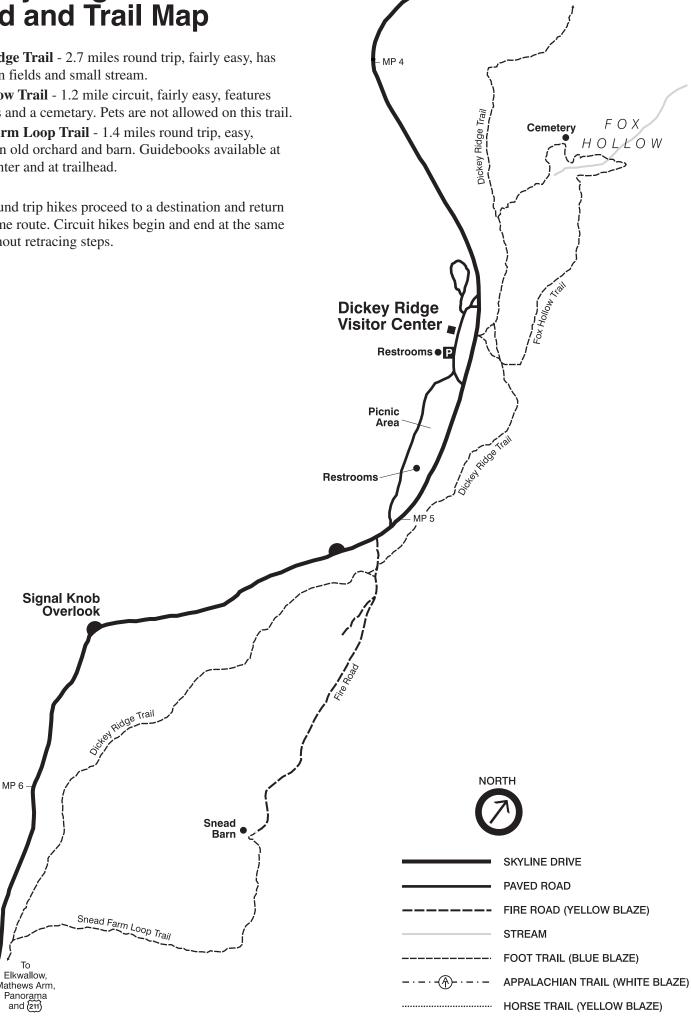

## **Dickey Ridge Area Road and Trail Map**

Dicky Ridge Trail - 2.7 miles round trip, fairly easy, has overgrown fields and small stream.

Fox Hollow Trail - 1.2 mile circuit, fairly easy, features homesites and a cemetary. Pets are not allowed on this trail. Snead Farm Loop Trail - 1.4 miles round trip, easy,

features an old orchard and barn. Guidebooks available at visitor center and at trailhead.

Note: Round trip hikes proceed to a destination and return by the same route. Circuit hikes begin and end at the same point without retracing steps.