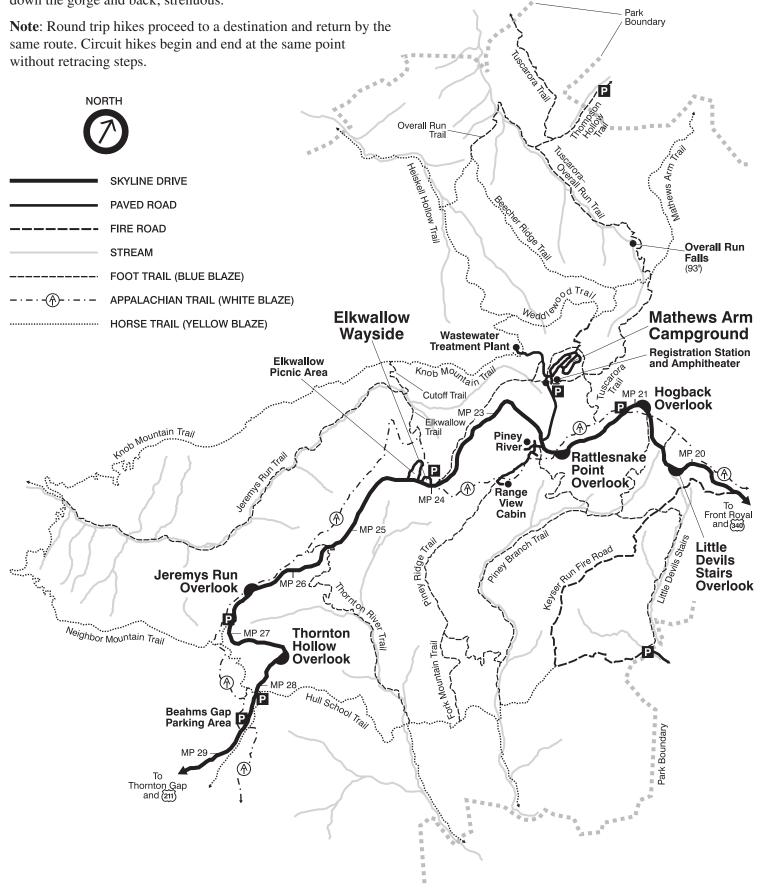

## Mathews Arm and Elkwallow Area Road and Trail Map

**Overall Run Falls** - 6.5 miles round trip from amphitheater parking lot to 93' waterfall; moderately difficult. Take the Traces Trail from amphitheater parking lot to Tuscarora Trail to Overall Run Trail.

**Knob Mountain** - 5 mile circuit along a stream. Take Knob Mountain Trail near wastewater treatment plant to left on the Cutoff Trail, then left on the Elkwallow Trail.

**Little Devils Stairs** - 7.7 mile circuit from parking at Mile 19.4. Take Keyser Run Fire Road to Little Devils Stairs Trail. Round trip hike is 4.8 miles straight down the gorge and back; strenuous.