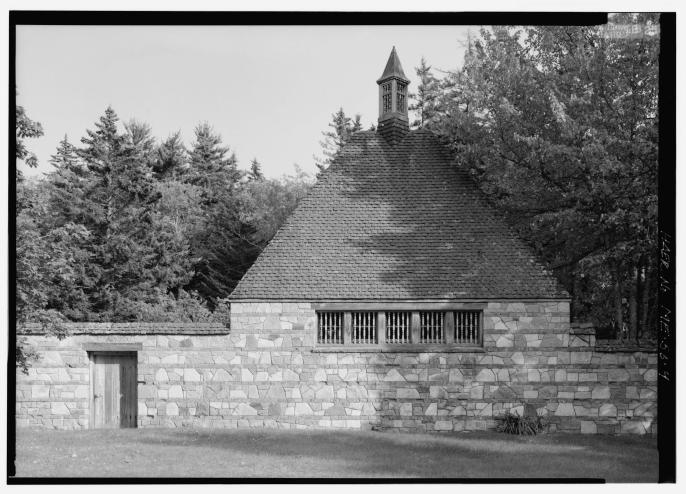

BROWN MOUNTAIN GATE LODGE
Acadia National Park Roads & Bridges
Maine Route 3, 1/2 mile North of Asticou
Northeast Harbor Vicinity
Hancock County
Maine

HAER NO. ME-53

HAER ME 5-NORHAY 1-

### **INDEX TO PHOTOGRAPHS**

BROWN MOUNTAIN GATE LODGE
Maine Route 3, ½ Mile N of Asticou
Acadia National Park Roads and Bridges
Northeast Harbor, Vicinity
Hancock County
Maine

HAER No. ME-53

## JET LOWE, PHOTOGRAPHER, SEPTEMBER 1994

| ME-53-1 | GENERAL VIEW OF GATEHOUSE FACING NE |
|---------|-------------------------------------|
| ME-53-2 | GATE DETAIL WITH GATE CLOSED        |
| ME-53-3 | GATE DETAIL WITH GATE OPEN          |
| ME-53-4 | DETAIL OF CARRIAGE HOUSE FACING SE  |
| ME-53-5 | GATEHOUSE FACING WEST               |