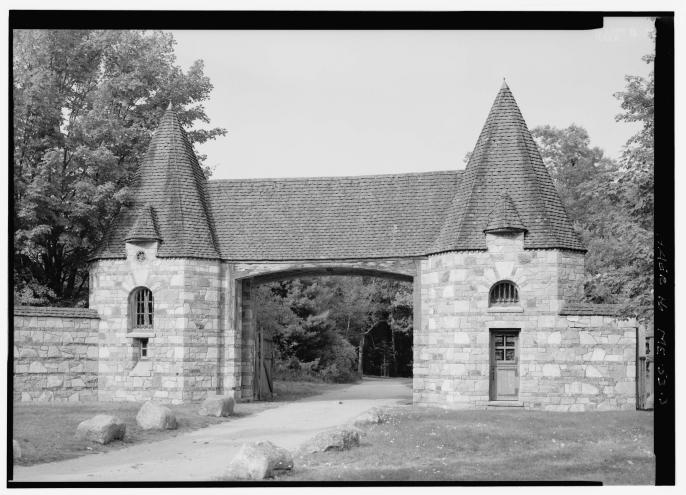

BROWN MOUNTAIN GATE LODGE
Acadia National Park Roads & Bridges
Maine Route 3, 1/2 mile North of Asticou
Northeast Harbor Vicinity
Hancock County
Maine

HAER NO. ME-53

HAER ME 5-NORHAY 1-

### **INDEX TO PHOTOGRAPHS**

BROWN MOUNTAIN GATE LODGE
Maine Route 3, ½ Mile N of Asticou
Acadia National Park Roads and Bridges
Northeast Harbor, Vicinity
Hancock County
Maine

HAER No. ME-53

## JET LOWE, PHOTOGRAPHER, SEPTEMBER 1994

| ME-53-1 | GENERAL VIEW OF GATEHOUSE FACING NE |
|---------|-------------------------------------|
| ME-53-2 | GATE DETAIL WITH GATE CLOSED        |
| ME-53-3 | GATE DETAIL WITH GATE OPEN          |
| ME-53-4 | DETAIL OF CARRIAGE HOUSE FACING SE  |
| ME-53-5 | GATEHOUSE FACING WEST               |