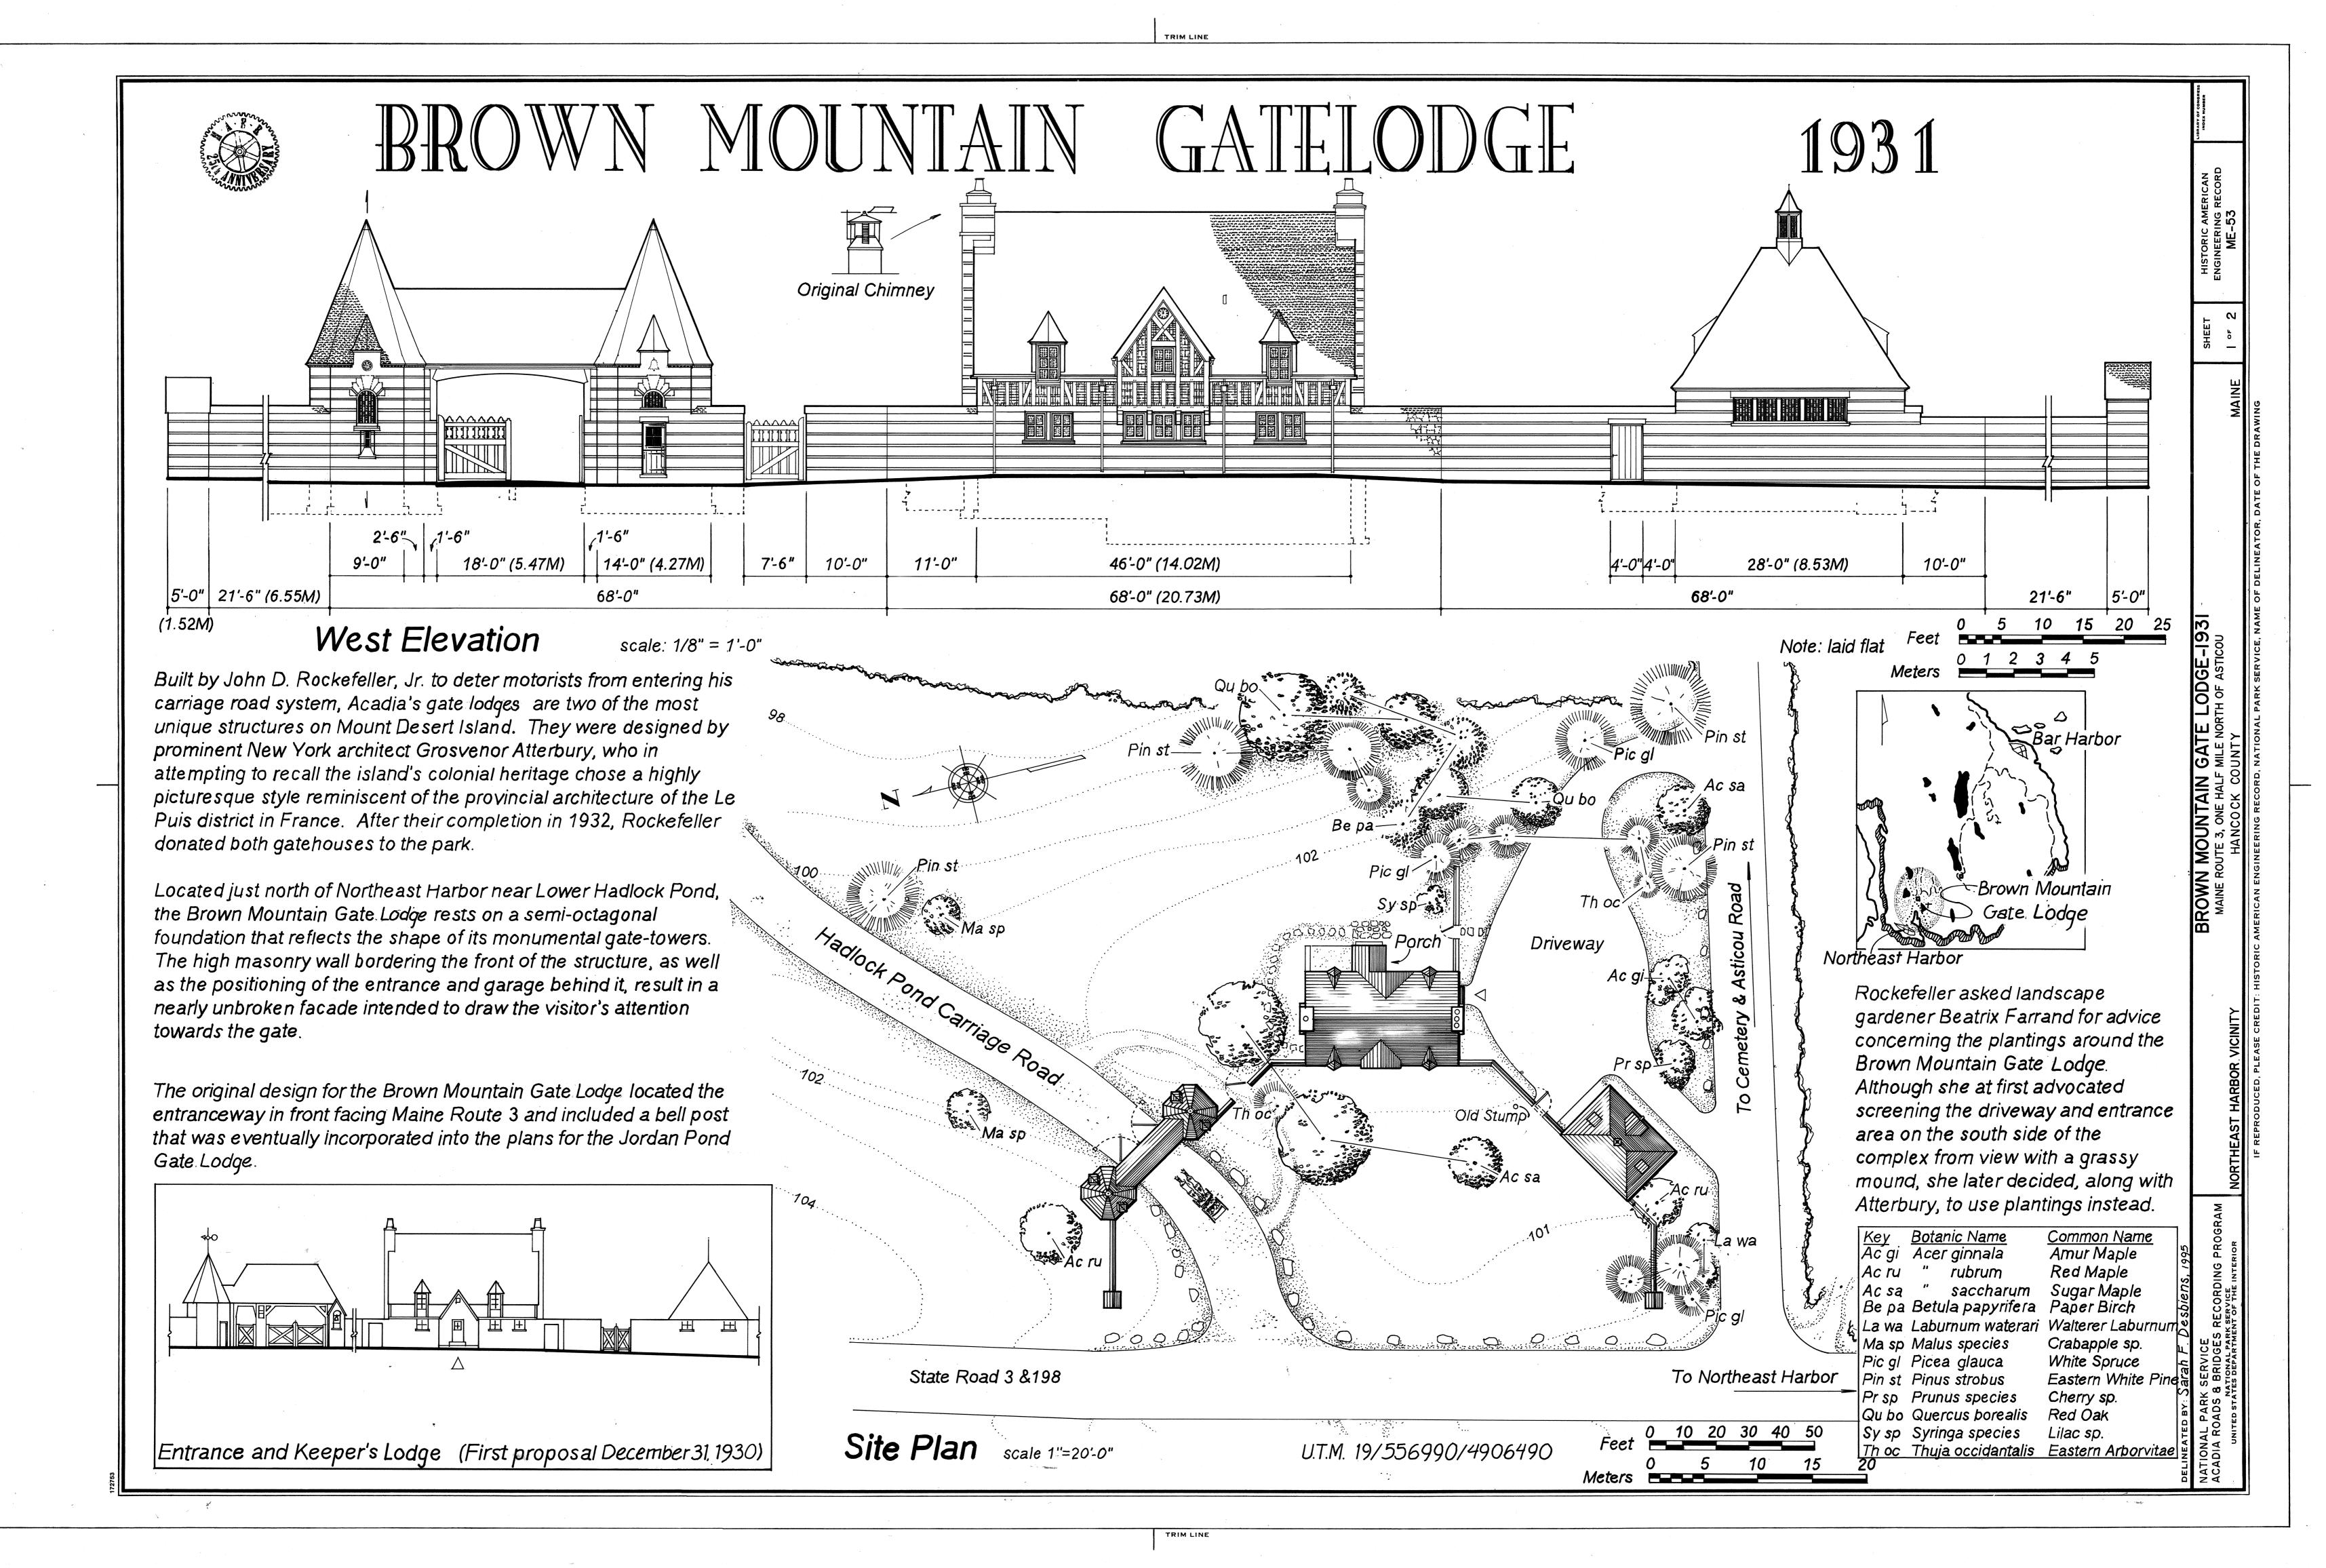

BROWN MOUNTAIN GATE LODGE
Acadia National Park Roads & Bridges
Maine Route 3, 1/2 mile North of Asticou
Northeast Harbor Vicinity
Hancock County
Maine

HAER NO. ME-53

HAER ME 5-NORHAY 1-