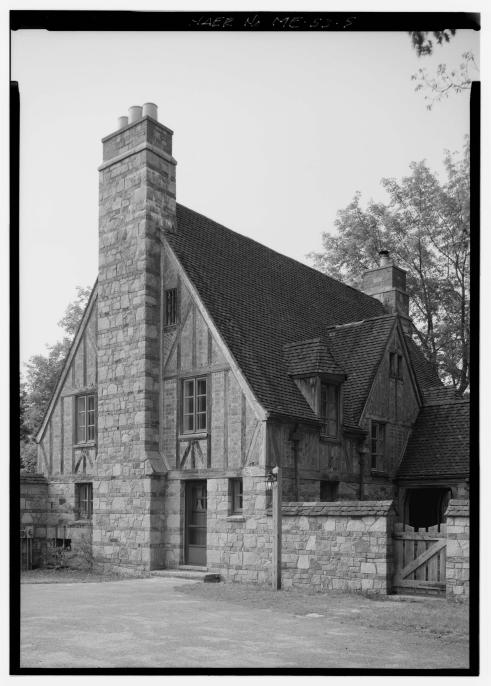

BROWN MOUNTAIN GATE LODGE
Acadia National Park Roads & Bridges
Maine Route 3, 1/2 mile North of Asticou
Northeast Harbor Vicinity
Hancock County
Maine

HAER NO. ME-53

HAER ME 5-NORHAY 1-

### **INDEX TO PHOTOGRAPHS**

BROWN MOUNTAIN GATE LODGE
Maine Route 3, ½ Mile N of Asticou
Acadia National Park Roads and Bridges
Northeast Harbor, Vicinity
Hancock County
Maine

HAER No. ME-53

## JET LOWE, PHOTOGRAPHER, SEPTEMBER 1994

| ME-53-1 | GENERAL VIEW OF GATEHOUSE FACING NE |
|---------|-------------------------------------|
| ME-53-2 | GATE DETAIL WITH GATE CLOSED        |
| ME-53-3 | GATE DETAIL WITH GATE OPEN          |
| ME-53-4 | DETAIL OF CARRIAGE HOUSE FACING SE  |
| ME-53-5 | GATEHOUSE FACING WEST               |