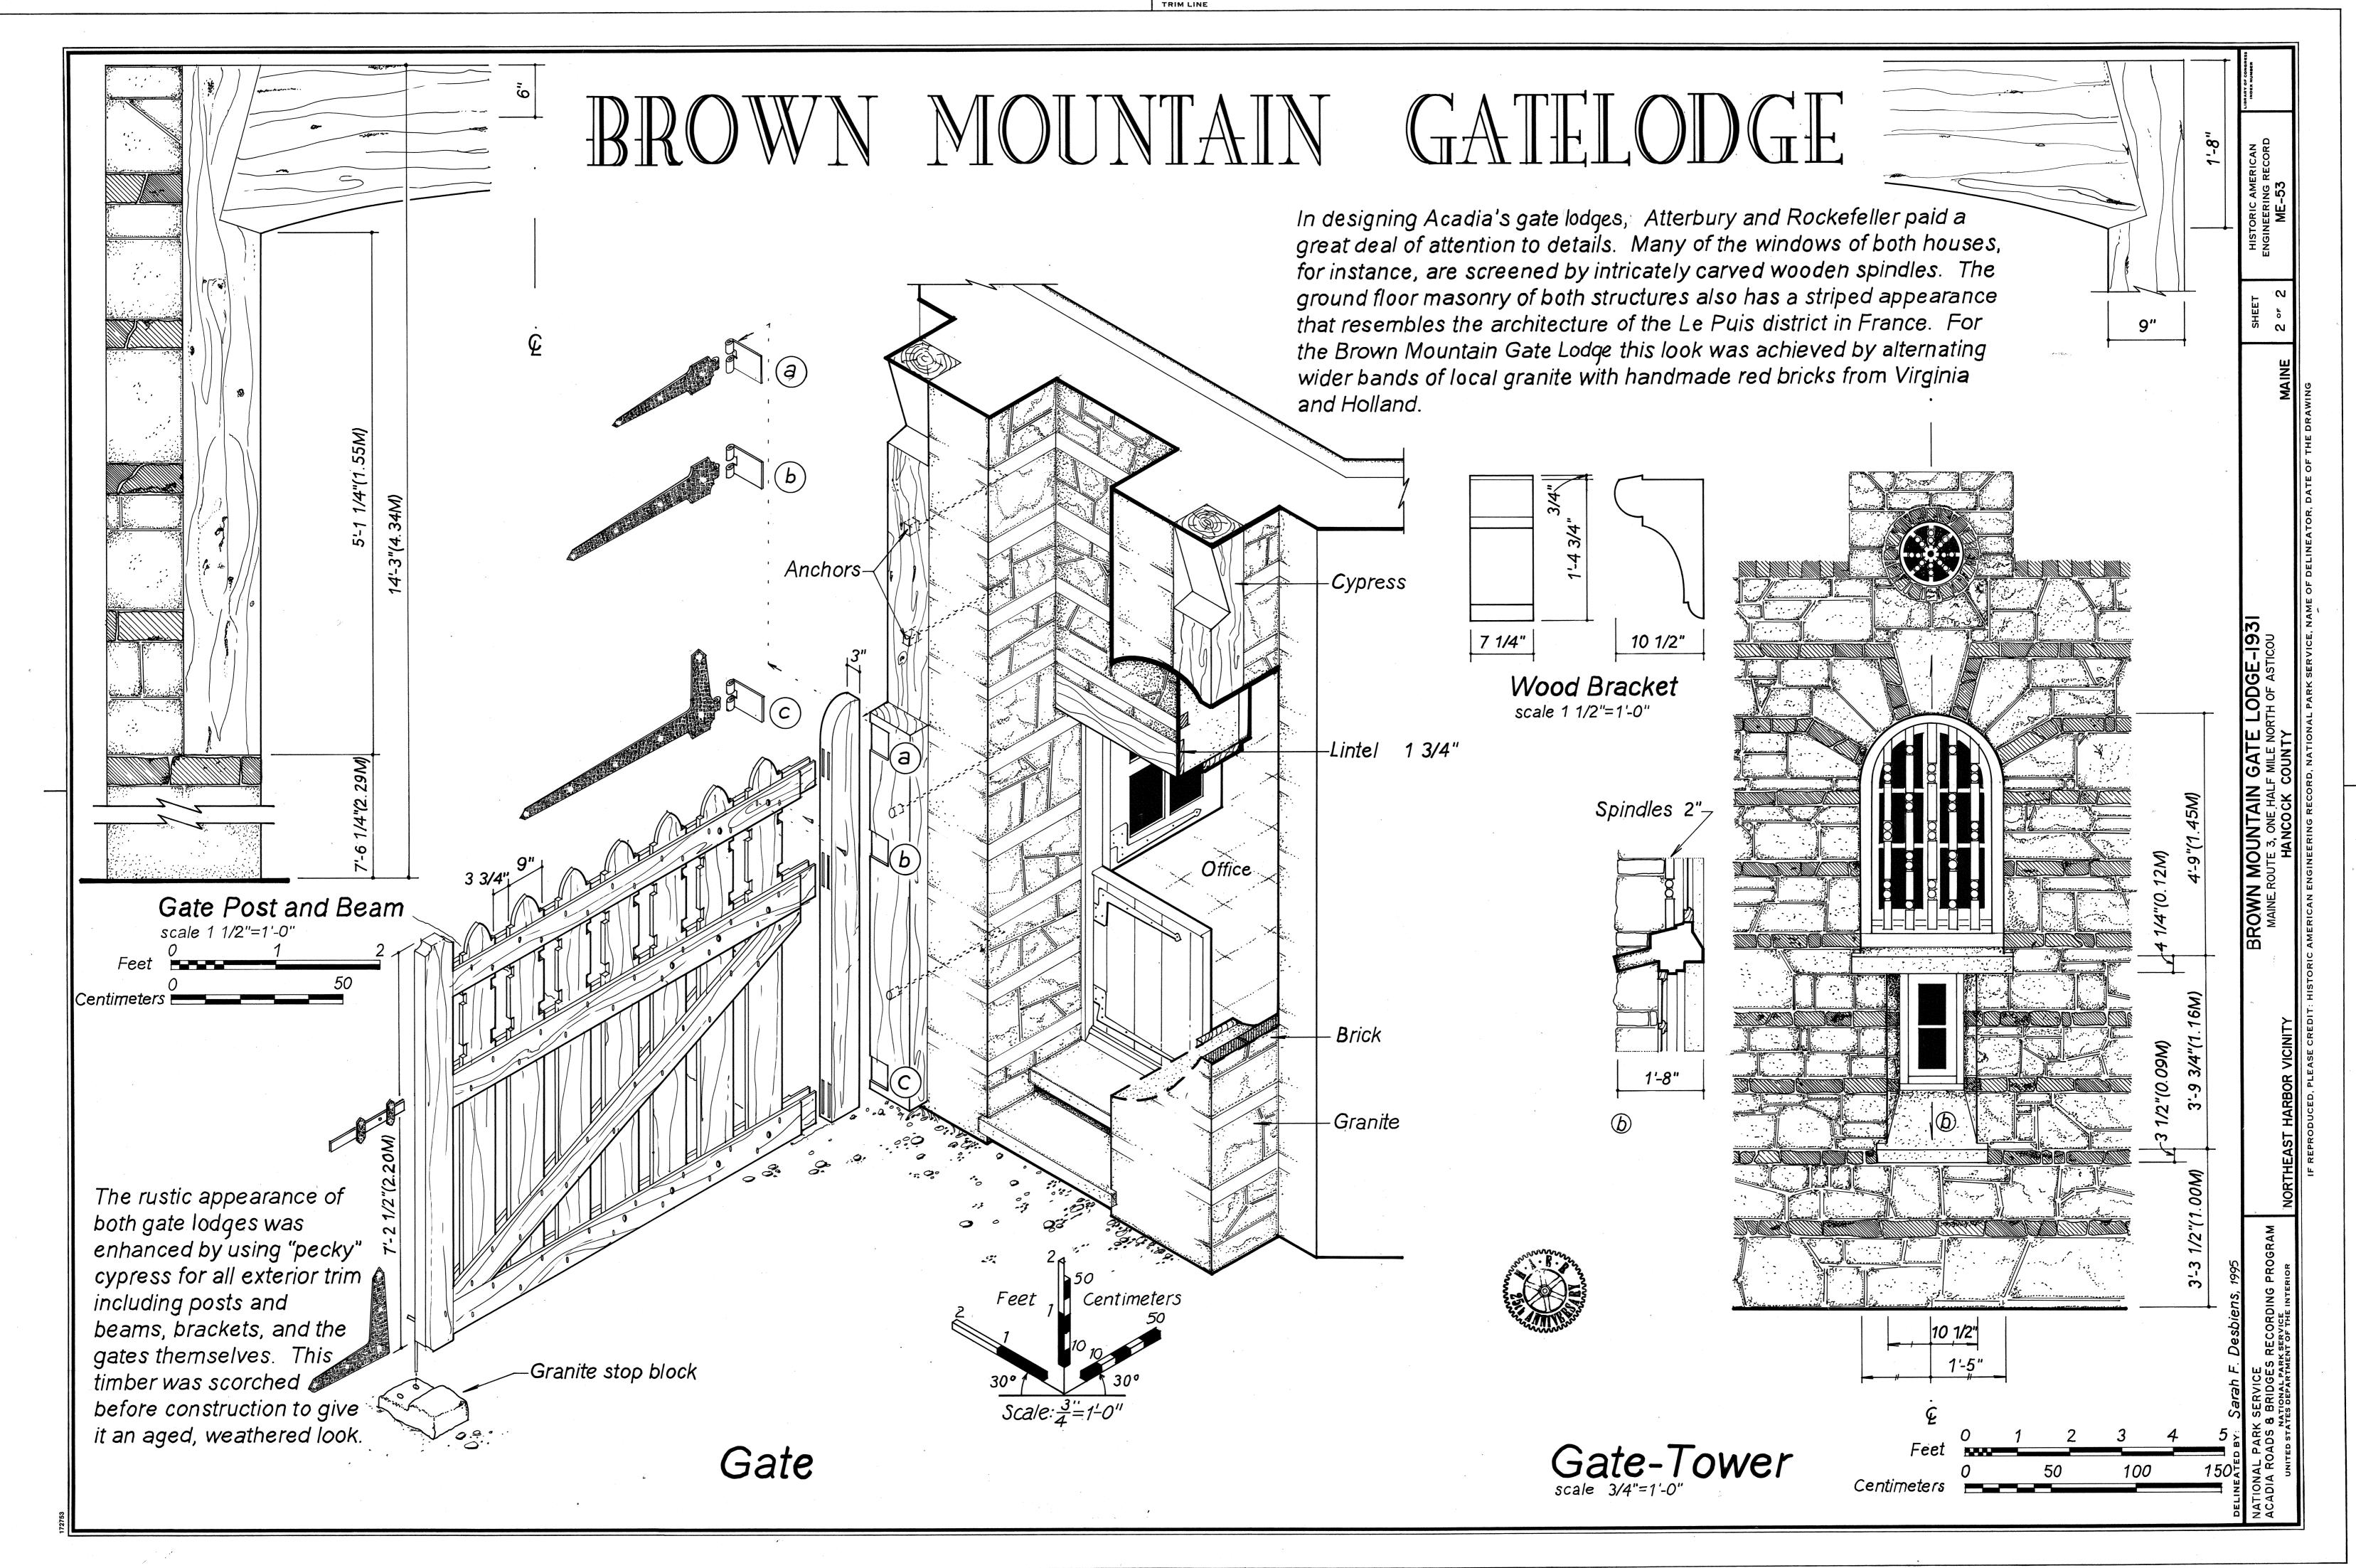

BROWN MOUNTAIN GATE LODGE
Acadia National Park Roads & Bridges
Maine Route 3, 1/2 mile North of Asticou
Northeast Harbor Vicinity
Hancock County
Maine

HAER NO. ME-53

HAER ME 5-NORHAY 1-