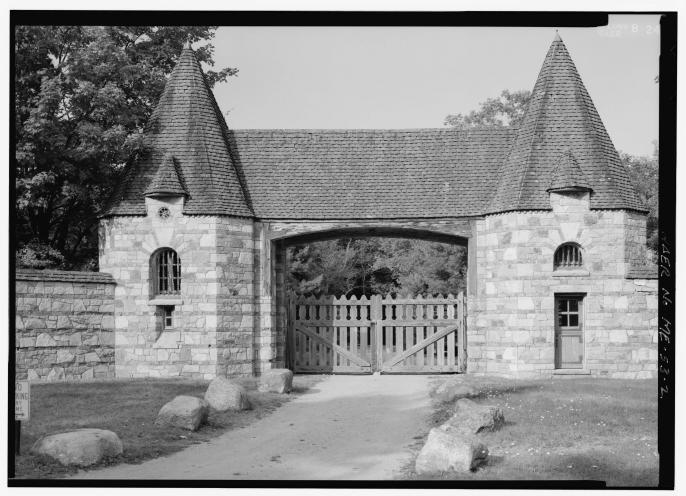

## JET LOWE, PHOTOGRAPHER, SEPTEMBER 1994

| ME-53-1 | GENERAL VIEW OF GATEHOUSE FACING NE |
|---------|-------------------------------------|
| ME-53-2 | GATE DETAIL WITH GATE CLOSED        |
| ME-53-3 | GATE DETAIL WITH GATE OPEN          |
| ME-53-4 | DETAIL OF CARRIAGE HOUSE FACING SE  |
| ME-53-5 | GATEHOUSE FACING WEST               |