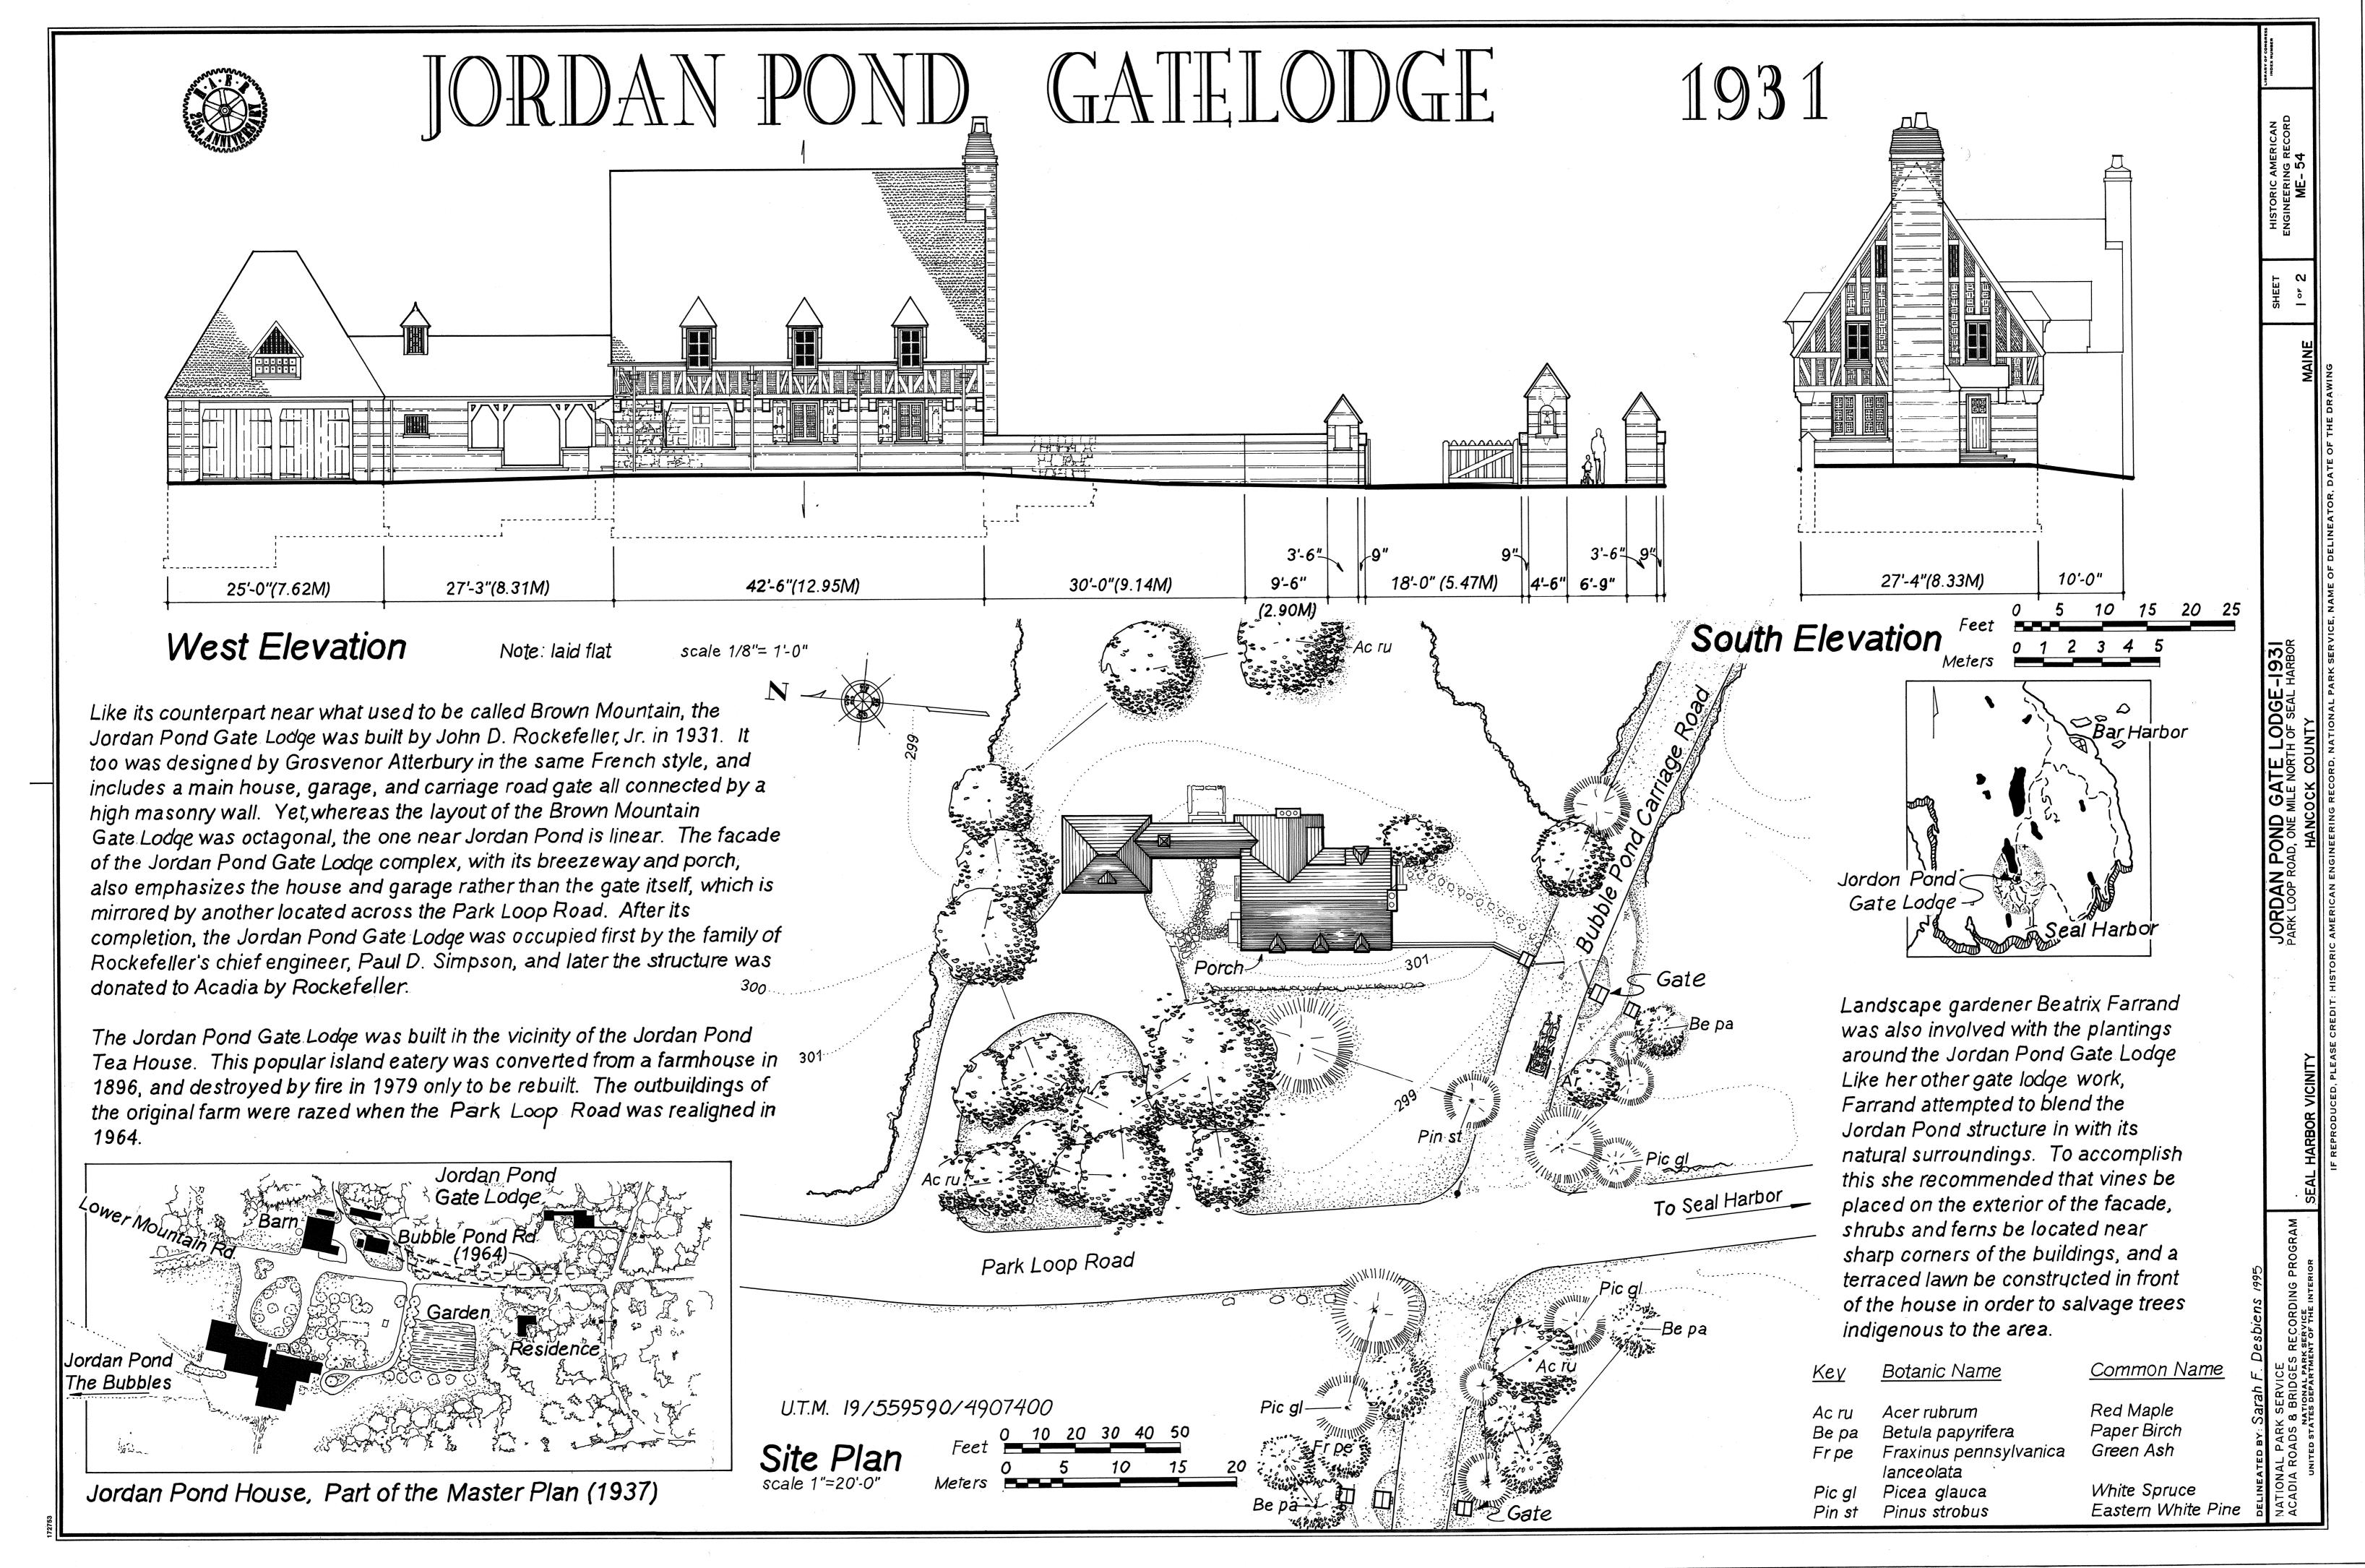

JORDAN POND GATE LODGE
Acadia National Park Roads & Bridges
Park Loop Road, 1 mile North of Seal Harbor
Seal Harbor Vicinity
Hancock County
Maine

HAER ME 5-SEHA.V,

HAER NO. ME-54