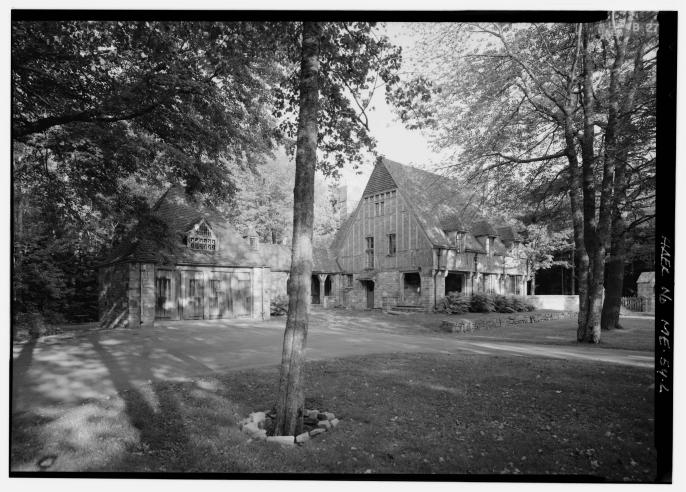

## JET LOWE, PHOTOGRAPHER, SEPTEMBER 1994

| ME-34-1 | PERSPECTIVE VIEW OF JORDAN POND GATEHOUSE FACING EAST  |
|---------|--------------------------------------------------------|
| ME-54-2 | CARRIAGE HOUSE, AND GATEHOUSE IN PERSPECTIVE FACING SE |
| ME-54-3 | NORTH ELEVATION OF JORDAN GATEHOUSE                    |
| ME-54-4 | SOUTH ELEVATION OF JORDAN GATEHOUSE                    |