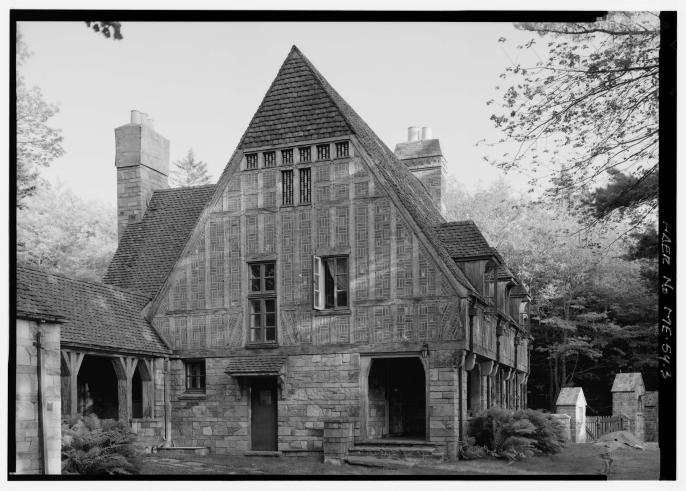

## JET LOWE, PHOTOGRAPHER, SEPTEMBER 1994

| ME-34-1 | PERSPECTIVE VIEW OF JORDAN POND GATEHOUSE FACING EAST  |
|---------|--------------------------------------------------------|
| ME-54-2 | CARRIAGE HOUSE, AND GATEHOUSE IN PERSPECTIVE FACING SE |
| ME-54-3 | NORTH ELEVATION OF JORDAN GATEHOUSE                    |
| ME-54-4 | SOUTH ELEVATION OF JORDAN GATEHOUSE                    |