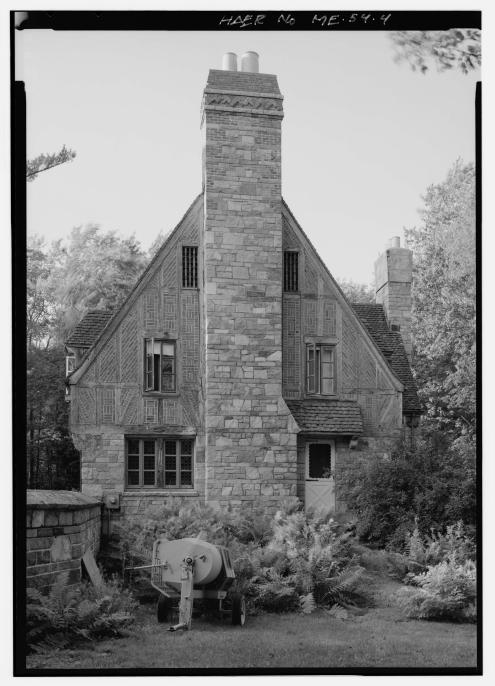

## JET LOWE, PHOTOGRAPHER, SEPTEMBER 1994

| ME-34-1 | PERSPECTIVE VIEW OF JORDAN POND GATEHOUSE FACING EAST  |
|---------|--------------------------------------------------------|
| ME-54-2 | CARRIAGE HOUSE, AND GATEHOUSE IN PERSPECTIVE FACING SE |
| ME-54-3 | NORTH ELEVATION OF JORDAN GATEHOUSE                    |
| ME-54-4 | SOUTH ELEVATION OF JORDAN GATEHOUSE                    |