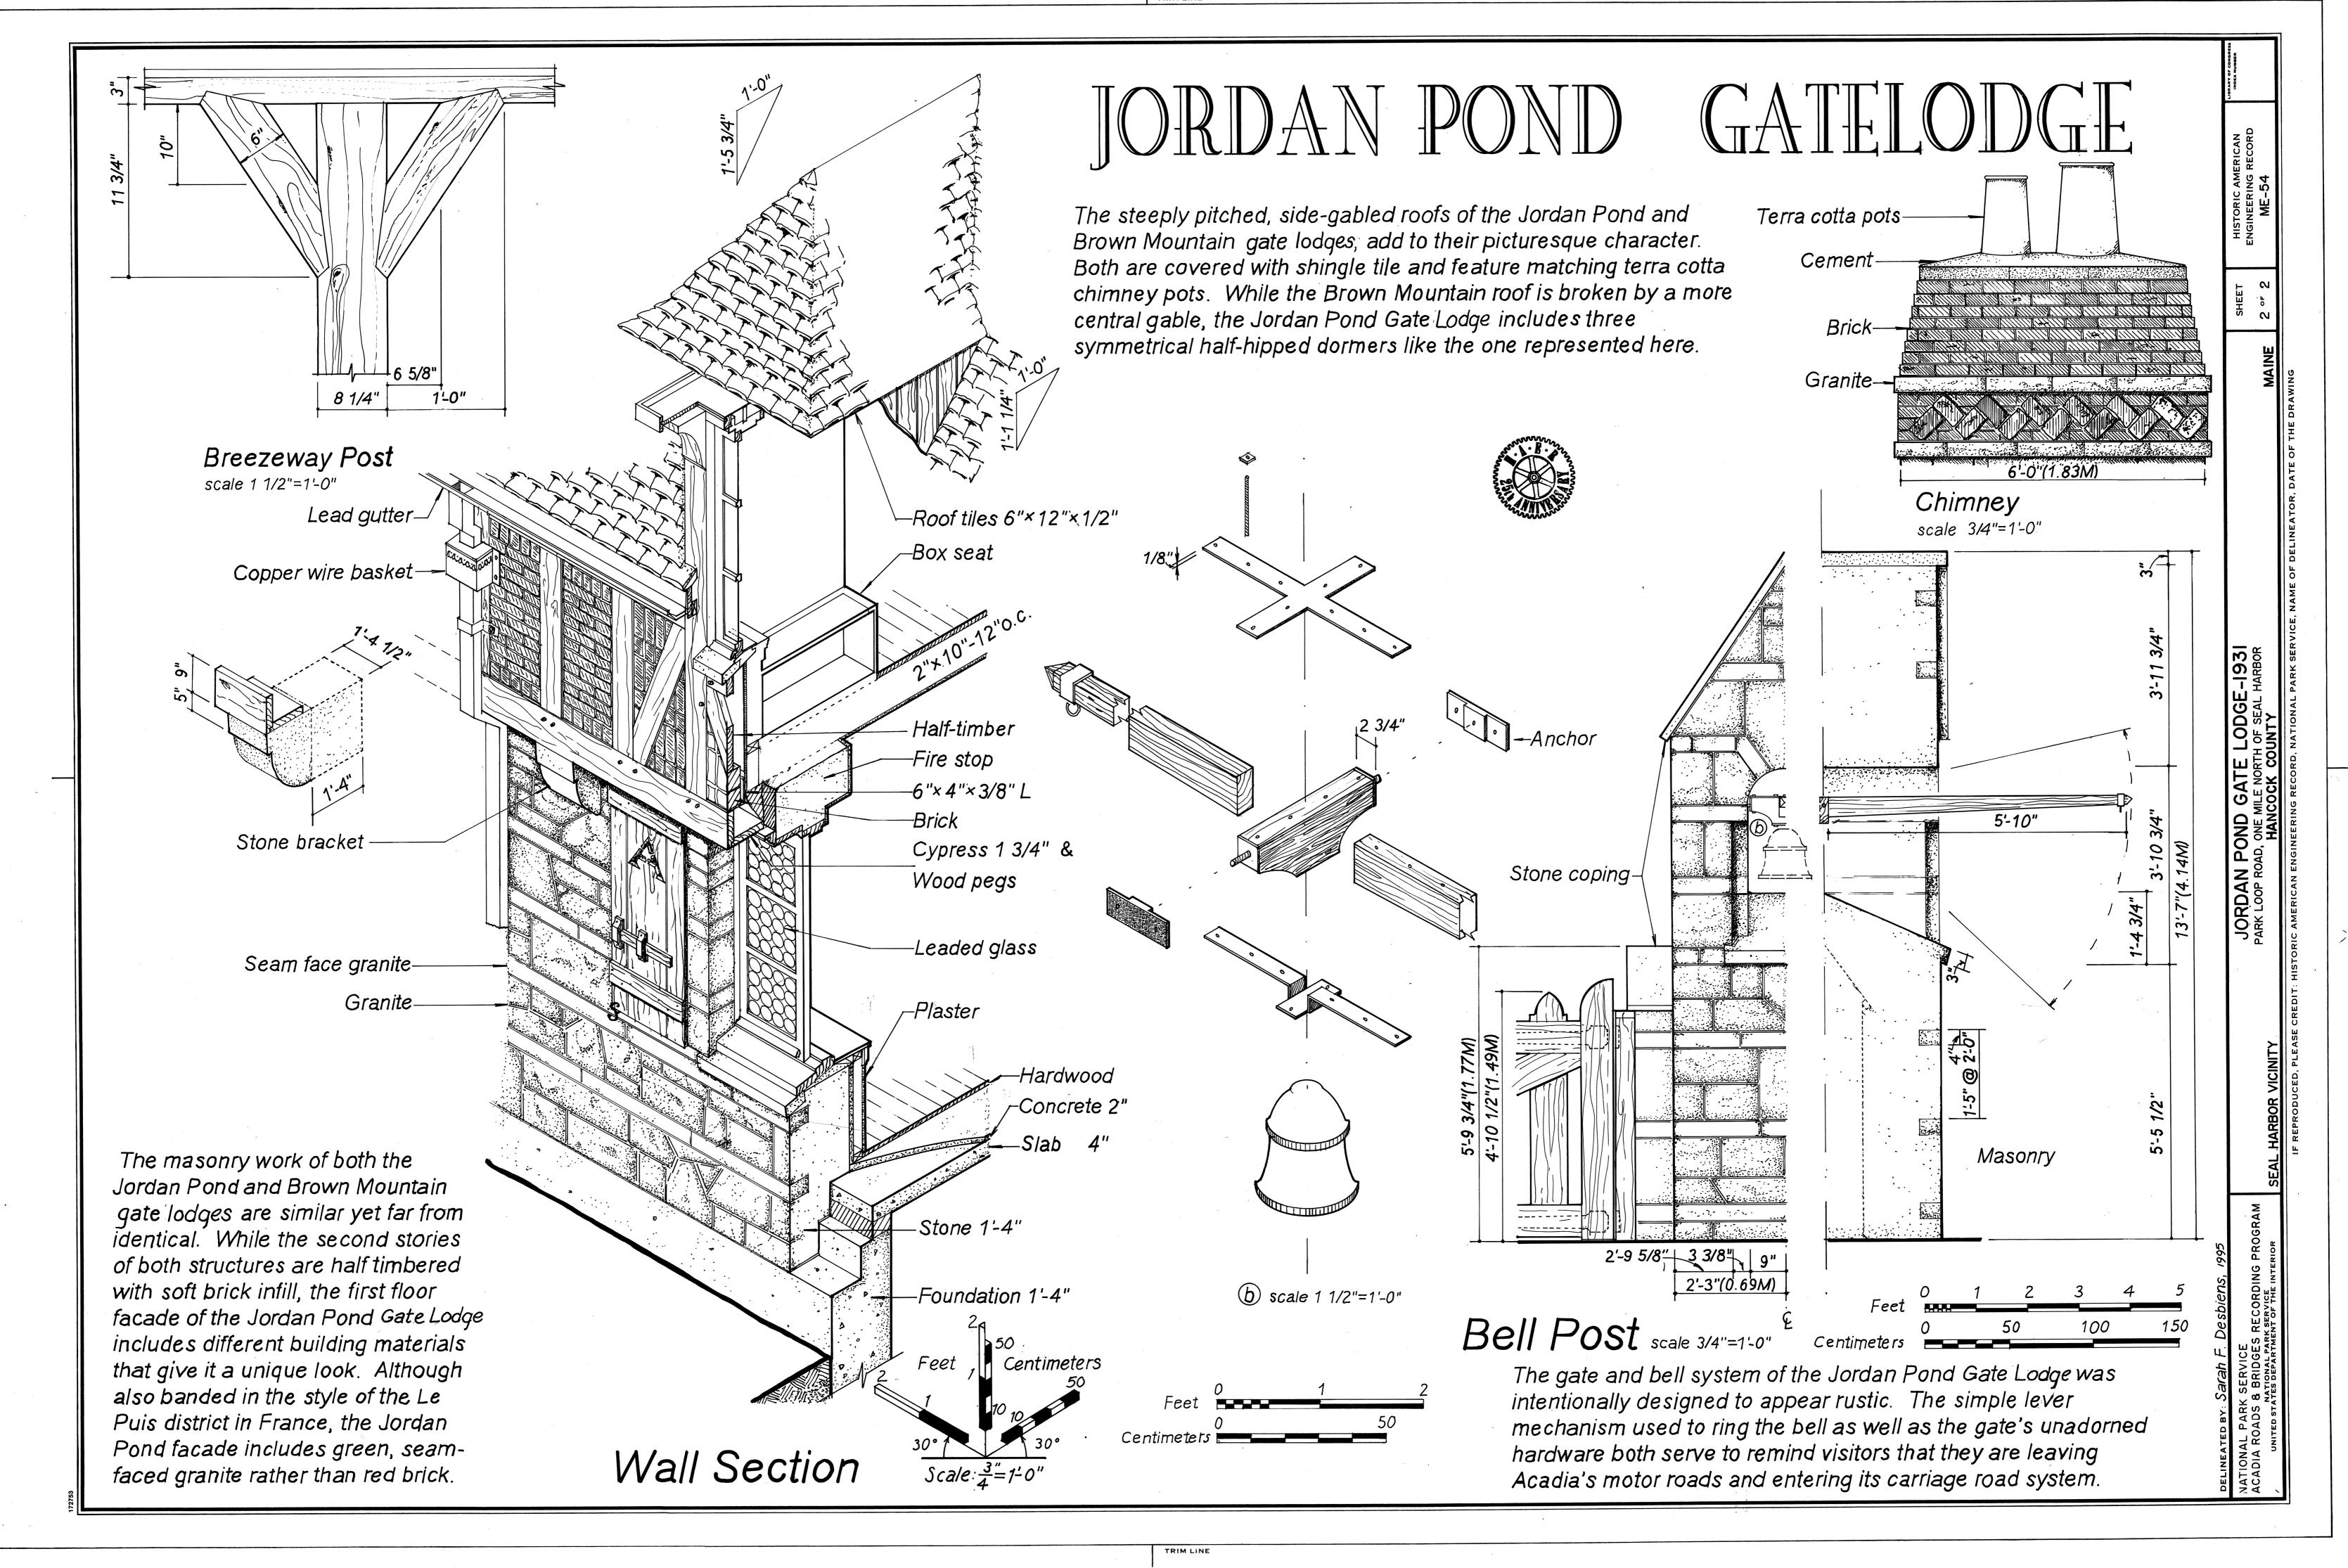

JORDAN POND GATE LODGE
Acadia National Park Roads & Bridges
Park Loop Road, 1 mile North of Seal Harbor
Seal Harbor Vicinity
Hancock County
Maine

HAER ME 5-SEHA.V,

HAER NO. ME-54