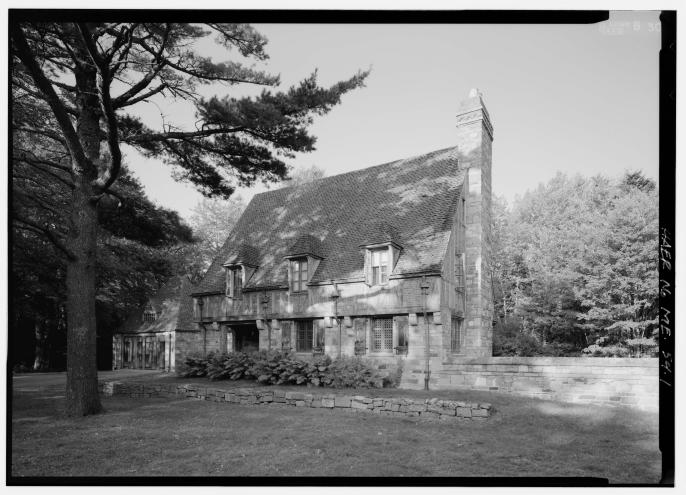

## JET LOWE, PHOTOGRAPHER, SEPTEMBER 1994

| ME-34-1 | PERSPECTIVE VIEW OF JORDAN POND GATEHOUSE FACING EAST  |
|---------|--------------------------------------------------------|
| ME-54-2 | CARRIAGE HOUSE, AND GATEHOUSE IN PERSPECTIVE FACING SE |
| ME-54-3 | NORTH ELEVATION OF JORDAN GATEHOUSE                    |
| ME-54-4 | SOUTH ELEVATION OF JORDAN GATEHOUSE                    |