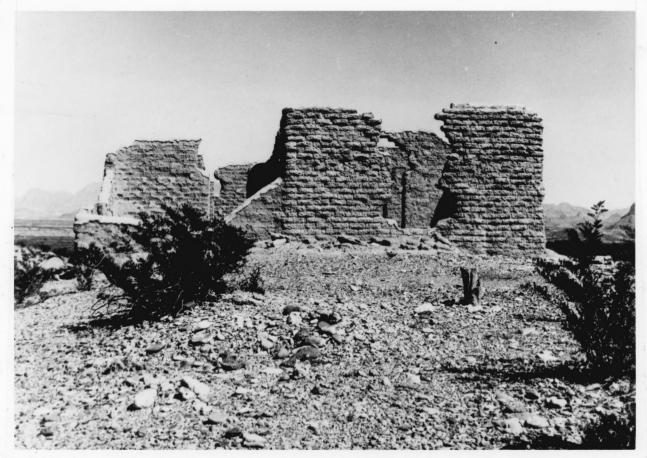

| 4. IDENTIFI         |                          |                  |             | <u></u>  |                |                    |
| DESCRIB             | E VIEW, DIRECTION, ET    | c.               |             |          |                |                    |
|                     | organ Residence,         | BBH-139          |             |          |                |                    |
| #30                 | f5 DODEDT                |                  |             |          |                |                    |
|                     | PROPERTY                 | THE THE          | MAT         | INNAL    | DECICTED       |                    |
|                     |                          |                  |             |          |                |                    |



|             | UNITED STATES DEPARTMENT OF THE INTERIOR<br>NATIONAL PARK SERVICE | STATE<br>Texas       |      |
|-------------|-------------------------------------------------------------------|----------------------|------|
|             | NATIONAL REGISTER OF HISTORIC PLACES                              | COUNTY<br>Brewster   |      |
| #4          | PROPERTY PHOTOGRAPH FORM                                          | FOR NPS USE ON       | ILY  |
| 0           | (Type all entries - attach to or enclose with photograph)         | ENTRY NUMBER         | DATE |
|             |                                                                   | SEP 3 1974           |      |
| Z 1. NAME   |                                                                   |                      |      |