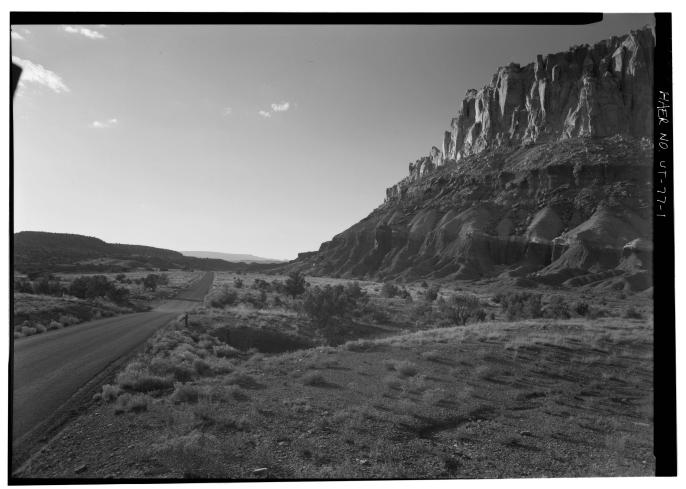

| UT-77-1 | SCENIC ROAD, FACING NORTHWEST, WATERPOCKET FOLD AT RIGHT            |
|---------|---------------------------------------------------------------------|
| UT-77-2 | GOOSENECKS CULVERT, FACING EAST NORTHEAST                           |
| UT-77-3 | CULVERT ON SCENIC ROAD, FACING EAST                                 |
| UT-77-4 | CULVERT ON SCENIC ROAD, FACING EAST; WATERPOCKET FOLD IN BACKGROUND |
| UT-77-5 | CULVERT ON SCENIC ROAD, FACING EAST                                 |
| UT-77-6 | DOUBLE CULVERT ON SCENIC ROAD, FACING SOUTHEAST                     |