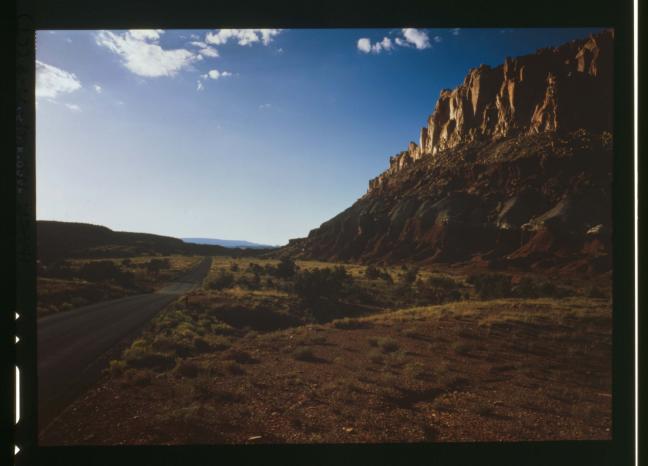

| UT-77-1 | SCENIC ROAD, FACING NORTHWEST, WATERPOCKET FOLD AT RIGHT            |
|---------|---------------------------------------------------------------------|
| UT-77-2 | GOOSENECKS CULVERT, FACING EAST NORTHEAST                           |
| UT-77-3 | CULVERT ON SCENIC ROAD, FACING EAST                                 |
| UT-77-4 | CULVERT ON SCENIC ROAD, FACING EAST; WATERPOCKET FOLD IN BACKGROUND |
| UT-77-5 | CULVERT ON SCENIC ROAD, FACING EAST                                 |
| UT-77-6 | DOUBLE CULVERT ON SCENIC ROAD, FACING SOUTHEAST                     |

### INDEX TO COLOR TRANSPARENCIES

All color xeroxes were made from a duplicate color transparency.

Brian C. Grogan, photographer, summer 1993

| UT-77-7 (CT)  | SCENIC ROAD, FACING NORTHWEST, WATERPOCKET FOLD AT RIGHT |  |
|---------------|----------------------------------------------------------|--|
| UT-77-8 (CT)  | SCENIC ROAD, FACING NORTHWEST, WATERPOCKET FOLD AT RIGHT |  |
| UT-77-9 (CT)  | DOUBLE CULVERT ON SCENIC ROAD, FACING SOUTHEAST          |  |
| UT-77-10 (CT) | GOOSENECKS CULVERT FACING EAST NORTHEAST                 |  |