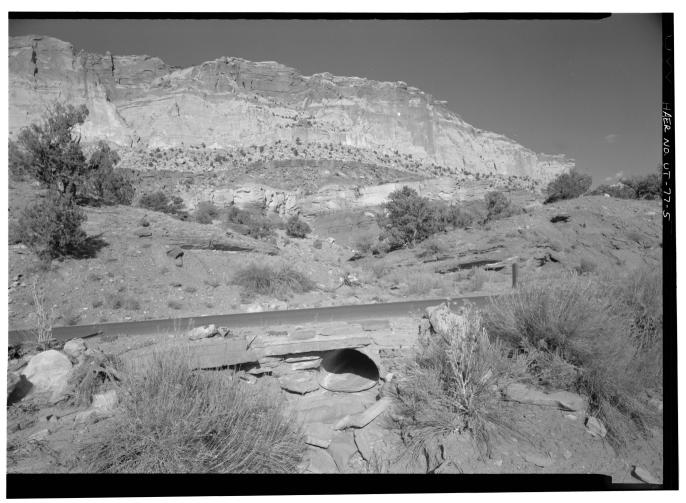

| UT-77-1 | SCENIC ROAD, FACING NORTHWEST, WATERPOCKET FOLD AT RIGHT            |
|---------|---------------------------------------------------------------------|
| UT-77-2 | GOOSENECKS CULVERT, FACING EAST NORTHEAST                           |
| UT-77-3 | CULVERT ON SCENIC ROAD, FACING EAST                                 |
| UT-77-4 | CULVERT ON SCENIC ROAD, FACING EAST; WATERPOCKET FOLD IN BACKGROUND |
| UT-77-5 | CULVERT ON SCENIC ROAD, FACING EAST                                 |
| UT-77-6 | DOUBLE CULVERT ON SCENIC ROAD, FACING SOUTHEAST                     |