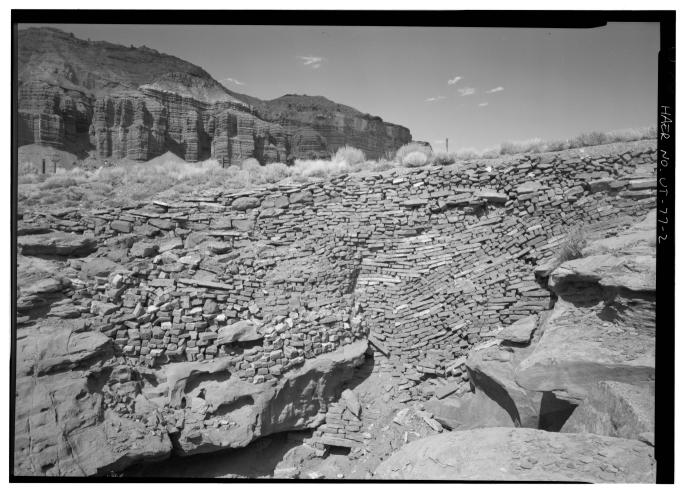

| UT-77-1 | SCENIC ROAD, FACING NORTHWEST, WATERPOCKET FOLD AT RIGHT            |
|---------|---------------------------------------------------------------------|
| UT-77-2 | GOOSENECKS CULVERT, FACING EAST NORTHEAST                           |
| UT-77-3 | CULVERT ON SCENIC ROAD, FACING EAST                                 |
| UT-77-4 | CULVERT ON SCENIC ROAD, FACING EAST; WATERPOCKET FOLD IN BACKGROUND |
| UT-77-5 | CULVERT ON SCENIC ROAD, FACING EAST                                 |
| UT-77-6 | DOUBLE CULVERT ON SCENIC ROAD, FACING SOUTHEAST                     |