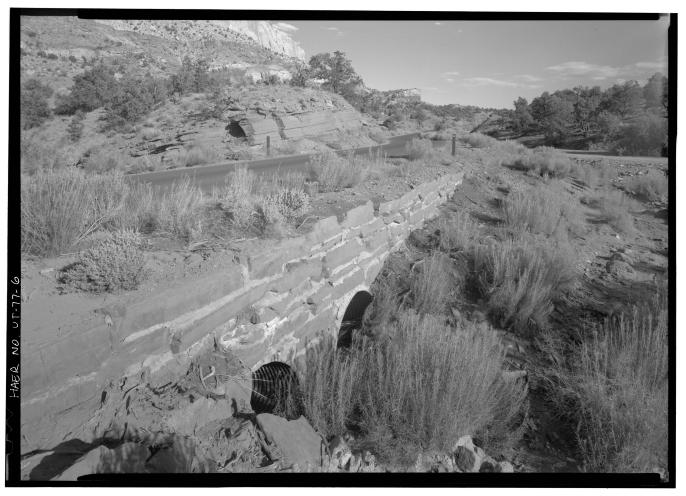

| UT-77-1 | SCENIC ROAD, FACING NORTHWEST, WATERPOCKET FOLD AT RIGHT            |
|---------|---------------------------------------------------------------------|
| UT-77-2 | GOOSENECKS CULVERT, FACING EAST NORTHEAST                           |
| UT-77-3 | CULVERT ON SCENIC ROAD, FACING EAST                                 |
| UT-77-4 | CULVERT ON SCENIC ROAD, FACING EAST; WATERPOCKET FOLD IN BACKGROUND |
| UT-77-5 | CULVERT ON SCENIC ROAD, FACING EAST                                 |
| UT-77-6 | DOUBLE CULVERT ON SCENIC ROAD, FACING SOUTHEAST                     |