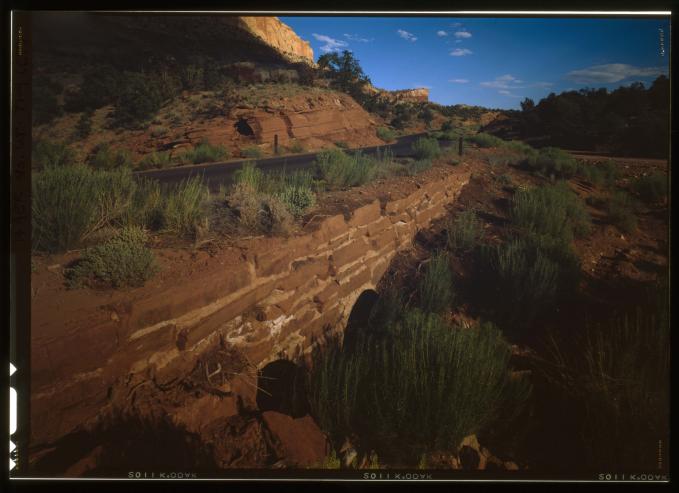

| UT-77-1 | SCENIC ROAD, FACING NORTHWEST, WATERPOCKET FOLD AT RIGHT            |
|---------|---------------------------------------------------------------------|
| UT-77-2 | GOOSENECKS CULVERT, FACING EAST NORTHEAST                           |
| UT-77-3 | CULVERT ON SCENIC ROAD, FACING EAST                                 |
| UT-77-4 | CULVERT ON SCENIC ROAD, FACING EAST; WATERPOCKET FOLD IN BACKGROUND |
| UT-77-5 | CULVERT ON SCENIC ROAD, FACING EAST                                 |
| UT-77-6 | DOUBLE CULVERT ON SCENIC ROAD, FACING SOUTHEAST                     |

### INDEX TO COLOR TRANSPARENCIES

All color xeroxes were made from a duplicate color transparency.

Brian C. Grogan, photographer, summer 1993

| UT-77-7 (CT)  | SCENIC ROAD, FACING NORTHWEST, WATERPOCKET FOLD AT RIGHT |  |
|---------------|----------------------------------------------------------|--|
| UT-77-8 (CT)  | SCENIC ROAD, FACING NORTHWEST, WATERPOCKET FOLD AT RIGHT |  |
| UT-77-9 (CT)  | DOUBLE CULVERT ON SCENIC ROAD, FACING SOUTHEAST          |  |
| UT-77-10 (CT) | GOOSENECKS CULVERT FACING EAST NORTHEAST                 |  |