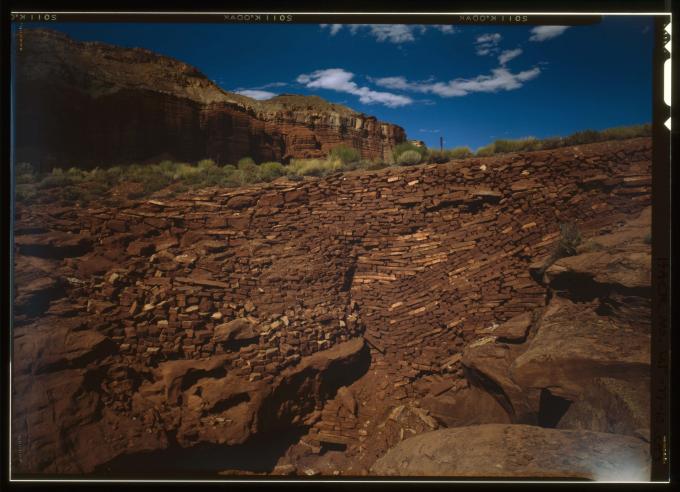

| UT-77-1 | SCENIC ROAD, FACING NORTHWEST, WATERPOCKET FOLD AT RIGHT            |
|---------|---------------------------------------------------------------------|
| UT-77-2 | GOOSENECKS CULVERT, FACING EAST NORTHEAST                           |
| UT-77-3 | CULVERT ON SCENIC ROAD, FACING EAST                                 |
| UT-77-4 | CULVERT ON SCENIC ROAD, FACING EAST; WATERPOCKET FOLD IN BACKGROUND |
| UT-77-5 | CULVERT ON SCENIC ROAD, FACING EAST                                 |
| UT-77-6 | DOUBLE CULVERT ON SCENIC ROAD, FACING SOUTHEAST                     |

### INDEX TO COLOR TRANSPARENCIES

All color xeroxes were made from a duplicate color transparency.

Brian C. Grogan, photographer, summer 1993

| UT-77-7 (CT)  | SCENIC ROAD, FACING NORTHWEST, WATERPOCKET FOLD AT RIGHT |  |
|---------------|----------------------------------------------------------|--|
| UT-77-8 (CT)  | SCENIC ROAD, FACING NORTHWEST, WATERPOCKET FOLD AT RIGHT |  |
| UT-77-9 (CT)  | DOUBLE CULVERT ON SCENIC ROAD, FACING SOUTHEAST          |  |
| UT-77-10 (CT) | GOOSENECKS CULVERT FACING EAST NORTHEAST                 |  |