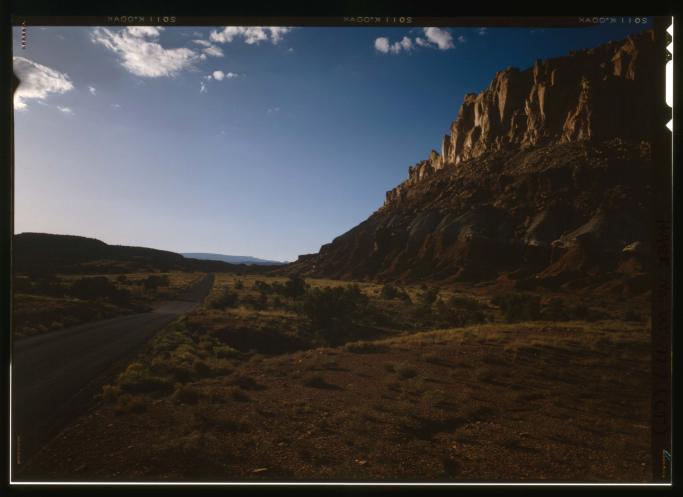

| UT-77-1 | SCENIC ROAD, FACING NORTHWEST, WATERPOCKET FOLD AT RIGHT            |
|---------|---------------------------------------------------------------------|
| UT-77-2 | GOOSENECKS CULVERT, FACING EAST NORTHEAST                           |
| UT-77-3 | CULVERT ON SCENIC ROAD, FACING EAST                                 |
| UT-77-4 | CULVERT ON SCENIC ROAD, FACING EAST; WATERPOCKET FOLD IN BACKGROUND |
| UT-77-5 | CULVERT ON SCENIC ROAD, FACING EAST                                 |
| UT-77-6 | DOUBLE CULVERT ON SCENIC ROAD, FACING SOUTHEAST                     |

### INDEX TO COLOR TRANSPARENCIES

All color xeroxes were made from a duplicate color transparency.

Brian C. Grogan, photographer, summer 1993

| UT-77-7 (CT)  | SCENIC ROAD, FACING NORTHWEST, WATERPOCKET FOLD AT RIGHT |  |
|---------------|----------------------------------------------------------|--|
| UT-77-8 (CT)  | SCENIC ROAD, FACING NORTHWEST, WATERPOCKET FOLD AT RIGHT |  |
| UT-77-9 (CT)  | DOUBLE CULVERT ON SCENIC ROAD, FACING SOUTHEAST          |  |
| UT-77-10 (CT) | GOOSENECKS CULVERT FACING EAST NORTHEAST                 |  |