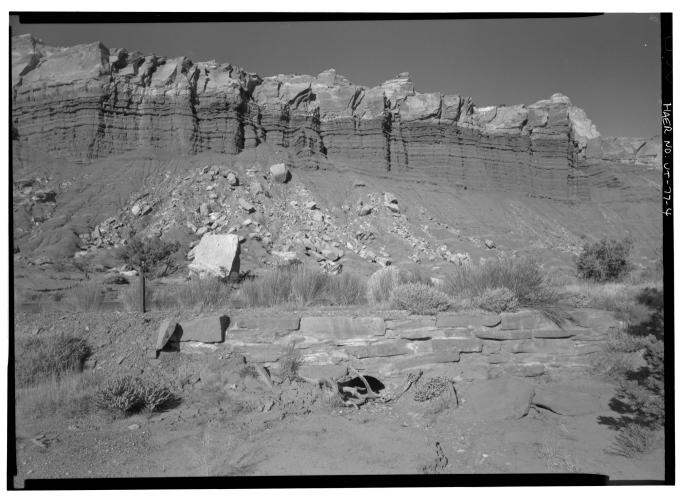

| UT-77-1 | SCENIC ROAD, FACING NORTHWEST, WATERPOCKET FOLD AT RIGHT            |
|---------|---------------------------------------------------------------------|
| UT-77-2 | GOOSENECKS CULVERT, FACING EAST NORTHEAST                           |
| UT-77-3 | CULVERT ON SCENIC ROAD, FACING EAST                                 |
| UT-77-4 | CULVERT ON SCENIC ROAD, FACING EAST; WATERPOCKET FOLD IN BACKGROUND |
| UT-77-5 | CULVERT ON SCENIC ROAD, FACING EAST                                 |
| UT-77-6 | DOUBLE CULVERT ON SCENIC ROAD, FACING SOUTHEAST                     |