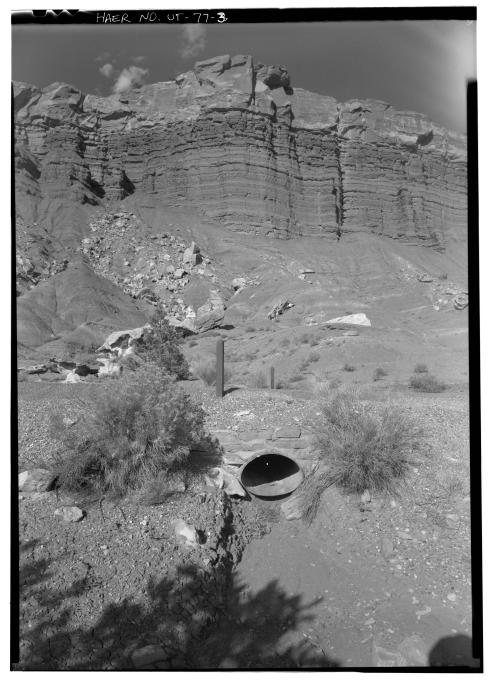

| UT-77-1 | SCENIC ROAD, FACING NORTHWEST, WATERPOCKET FOLD AT RIGHT            |
|---------|---------------------------------------------------------------------|
| UT-77-2 | GOOSENECKS CULVERT, FACING EAST NORTHEAST                           |
| UT-77-3 | CULVERT ON SCENIC ROAD, FACING EAST                                 |
| UT-77-4 | CULVERT ON SCENIC ROAD, FACING EAST; WATERPOCKET FOLD IN BACKGROUND |
| UT-77-5 | CULVERT ON SCENIC ROAD, FACING EAST                                 |
| UT-77-6 | DOUBLE CULVERT ON SCENIC ROAD, FACING SOUTHEAST                     |