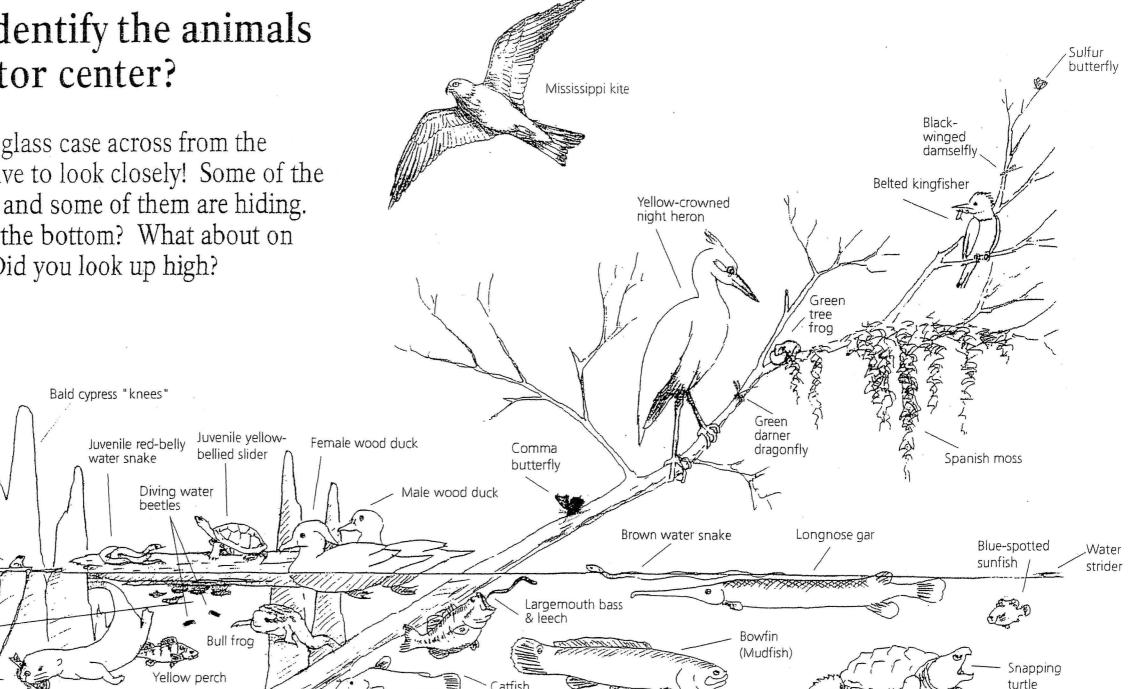

## Can you identify the animals in the visitor center?

Look inside the glass case across from the mural. You'll have to look closely! Some of the animals are tiny and some of them are hiding. Did you look at the bottom? What about on the branches? Did you look up high?