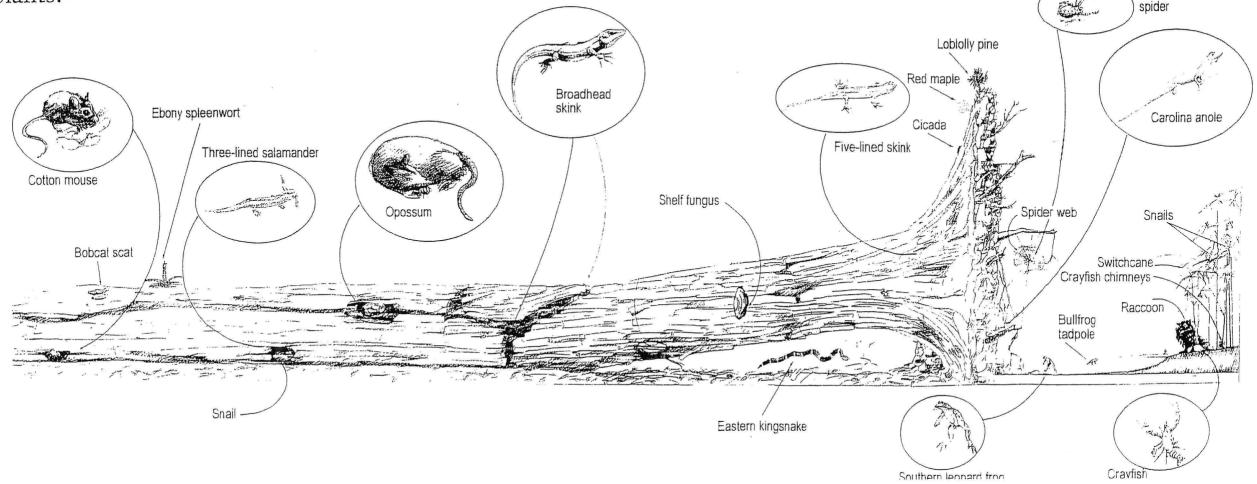

## Can you identify the animals in the visitor center?

Look along the wall with the mural on it. You'll have to look closely! Some of the animals are tiny and some of them are hiding. You might only see evidence that an animal has been there. Did you look under the tree? What about inside? And while you were looking, did you also see some interesting plants?