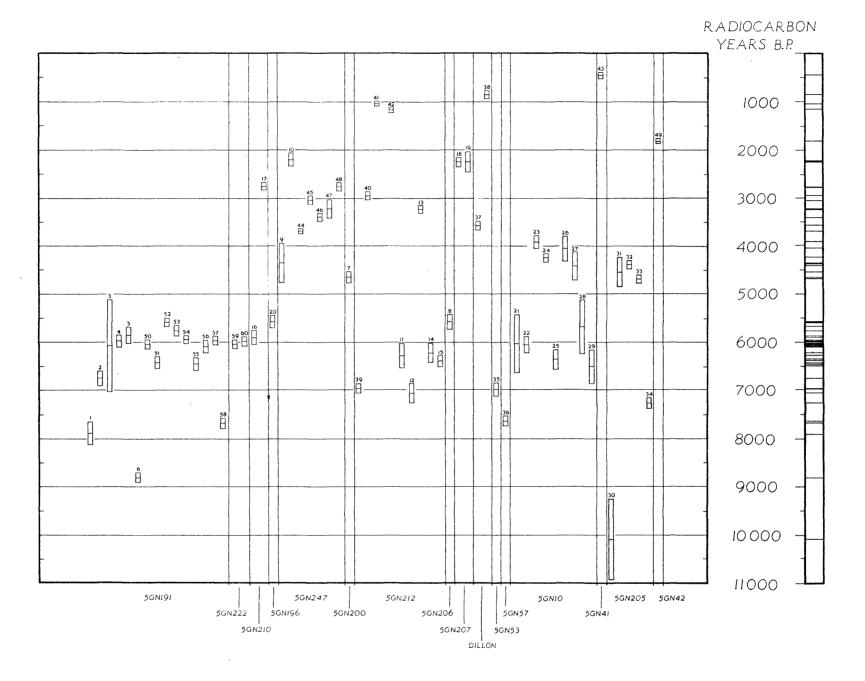

st Archeological Center, Lincoln. ms.

### in preparation

1983 Investigations in Curecanti National Recreation Area, Colorado. Midwest Archeological Center, Lincoln. ms.

### Lister, Robert H.

1962 Archeological survey of the Blue Mesa Reservoir, Colorado. <u>Southwestern</u> Lore 38: 41-45.

### Stiger, Mark A.

- 1977 Archeological inventory and cultural assessment, Curecanti National Recreation Area, Colorado. Part 2: documentation. Midwest Archeological Center, Lincoln. ms.
  - 1980 Archeological inventory and evaluation of Curecanti National Recreation Area <u>Occasional Studies in Anthropology</u> 7, Midwest Archeological Center, Lincoln. ms.
  - 1981 1979 investigations at seven archeological sites in Curecanti National Recreation Area. Midwest Archeological Center, Lincoln. ms.



Figure 9. Distribution of radiocarbon dates from sites in and adjacent to the Curecanti Archeological District, Colorado. All of the dates have been calibrated using a radiocarbon half-life of 5,730 years and all are dendrocheonologically uncorrected.

1

.