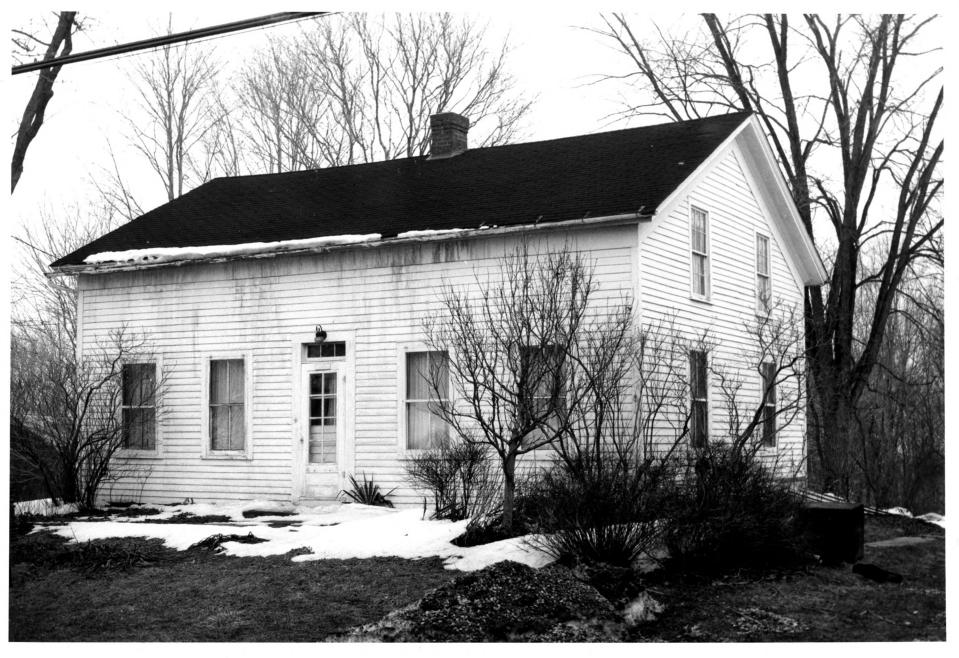

rough October. It contains artifacts relating to the Rich family, as well as nineteenth-century furniture and other objects from the Brecksville vicinity. The barn and chicken coop at the rear of the house are used for craft demonstrations. The Squire Rich Museum justifiably has won praise as "one of the most complete of the smaller community museums in northern Ohio."

Item Number 9 -- continued

Klein, Betty. President, Brecksville Historical Association, Brecksville, Ohio. Interview, 13 March 1978.

Item Number 10 -- continued

proceed due east 80 meters; then proceed due south 80 meters; then proceed due west about 80 meters to Brecksville Road; then proceed north along the eastern edge of Brecksville Road to the point of origin.

<sup>6</sup>Cleveland Plain Dealer, 7 September 1959.



Charles B. Rich House
Brecksville, Ohio
Photo by Carol Poh Miller, February Negative property of Ohio Historic Preservation Office. Ohio Historical Society West elevation, view looking northeast

Rich House photo #1 of 4



Charles B. Rich House JAN 8 1979
Brecksville, Ohio FEB 22 1979 CUYA 109ACO,
Photo by Carol Poh Miller, February Negative property of Ohio Historic Preservation Office, Ohio Historical Society North elevation, view looking northeast

Rich House photo #2 of 4



Charles B. Rich Barn (Charles B. Rich House)

Brecksville Ohio

JAN 8 1979 A Co.

Photo by Carol Poh Miller, February
1978
Negative property of Ohio Historic
Preservation Office, Ohio
Historical Society

View looking northeast Rich House photo #3 of 4



B. Rich House)

Brecksville, Ohio

Brecksville, Ohi

1978