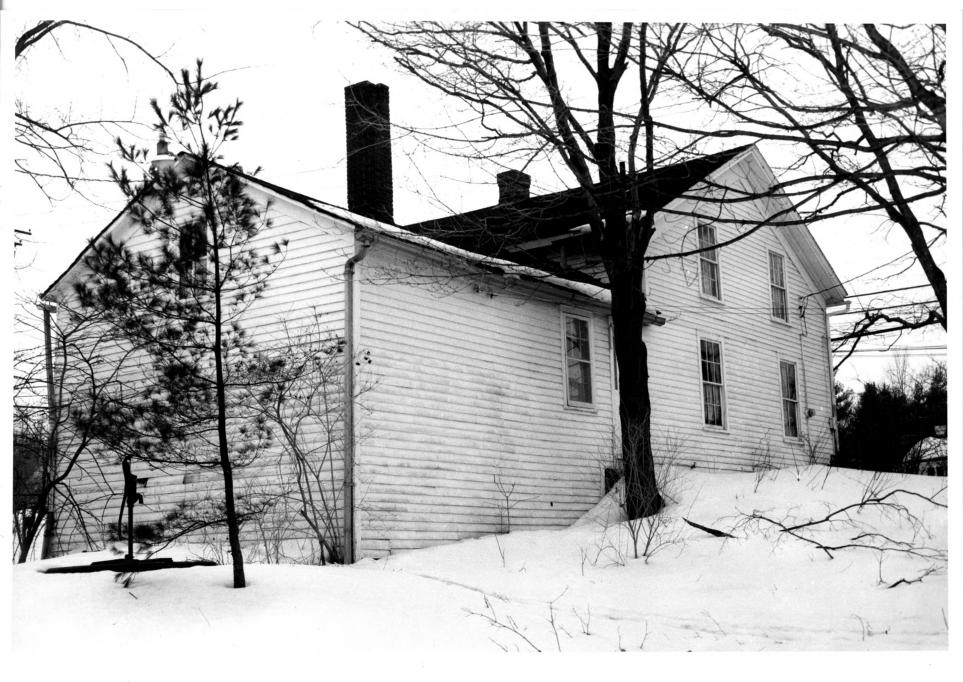

demonstrations. The Squire Rich Museum justifiably has won praise as "one of the most complete of the smaller community museums in northern Ohio."

Item Number 9 -- continued

Klein, Betty. President, Brecksville Historical Association, Brecksville, Ohio. Interview, 13 March 1978.

Item Number 10 -- continued

proceed due east 80 meters; then proceed due south 80 meters; then proceed due west about 80 meters to Brecksville Road; then proceed north along the eastern edge of Brecksville Road to the point of origin.

<sup>6</sup>Cleveland Plain Dealer, 7 September 1959.



Charles B. Rich House
Brecksville, Ohio
Photo by Carol Poh Miller, February Negative property of Ohio Historic Preservation Office. Ohio Historical Society West elevation, view looking northeast

Rich House photo #1 of 4



Charles B. Rich House JAN 8 1979
Brecksville, Ohio FEB 22 1979 CUYA 109ACO,
Photo by Carol Poh Miller, February Negative property of Ohio Historic Preservation Office, Ohio Historical Society North elevation, view looking northeast

Rich House photo #2 of 4



Charles B. Rich Barn (Charles B. Rich House)

Brecksville Ohio

JAN 8 1979 A Co.

Photo by Carol Poh Miller, February
1978
Negative property of Ohio Historic
Preservation Office, Ohio
Historical Society

View looking northeast Rich House photo #3 of 4



B. Rich House)

Brecksville, Ohio

Brecksville, Ohi

1978
Negative property of Ohio Historic
Preservation Office, Ohio
Historical Society
View looking northeast
Rich House photo #4 of 4