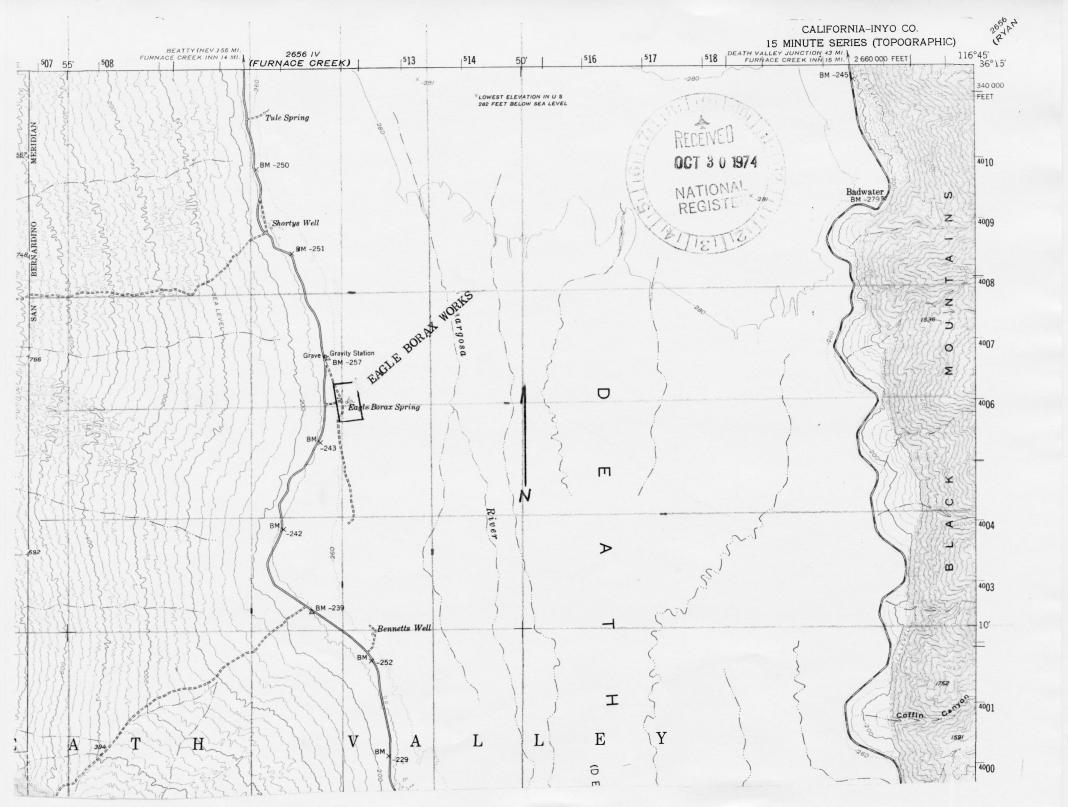

him divorce papers, Daunet put his pistol to his head.

With the death of Daunet the business quickly folded and in time the property was sold. The land and property lay idle until 1901 when it was relocated as a mining claim and a few months later conveyed to U.S. Borax Company who held the site in their reserve borate lands until sold to Borax Consolidated LTD, in 1922. In 1956 the land was transferred to Death Valley Hotel Company and later conveyed to the National Park Service.

Eagle Borax Works was the site of the first borax plant in Death Valley and the complex was a typical marsh-type operation. The works offers a valuable interpretive opportunity to display the pioneer beginnings of borax mining and processing in the United States which is so closely related to Death Valley.