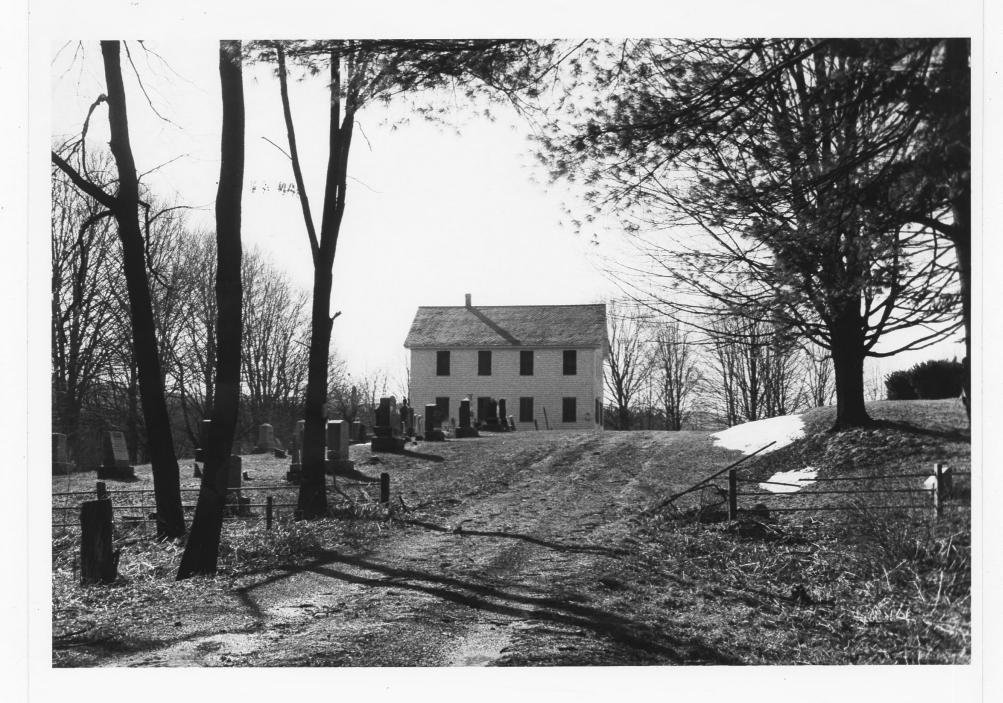

The cultural influences that these outsiders carried with them, like so much invisible baggage, have affected the growth and development of Peters Valley in ways that can be perceived even today. Perhaps no building better symbolizes the complexity of the village's roles, and the internal diversity those roles must have fostered, than the so-called "Old Dutch Reformed Church", which, in the course of its century-and-a-half transition between the essentially local roles of a house of worship and a private residence, also served as a tavern, a hotel, and a dance hall. In each of the latter functions it would have brought strangers together with residents of Peters Valley, and in the process facilitated a constant exchange of ideas, techniques, perceptions and values, as well as material goods.