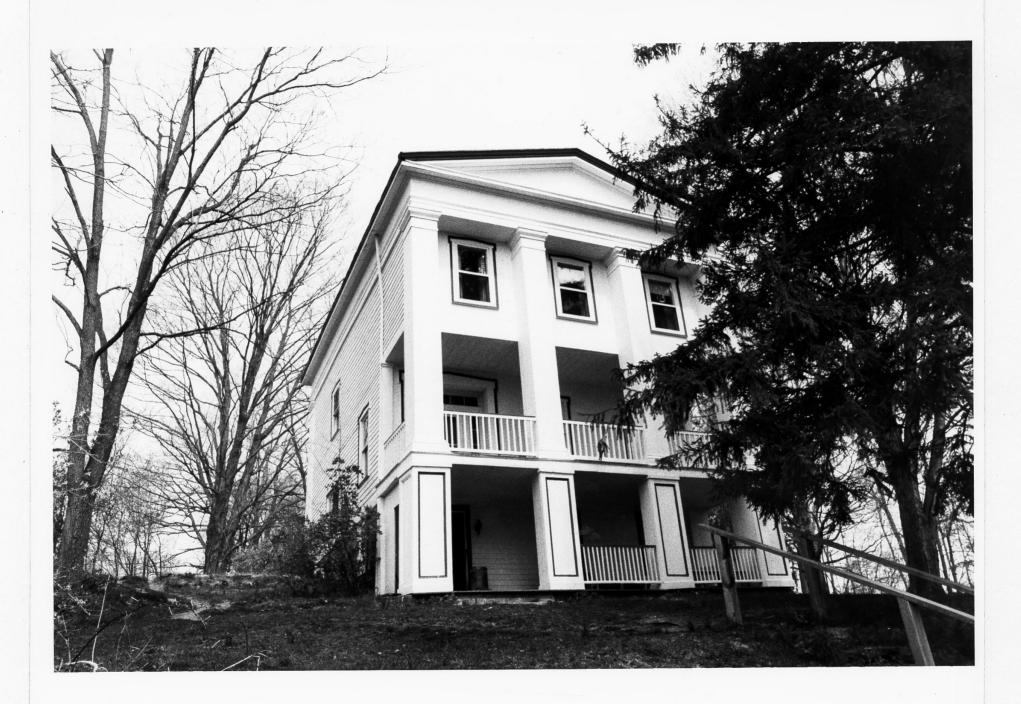

At first glance, Peters Valley seems to differ very little, if at all, from any of the half dozen or so other small settlements (Millbrook, Flatbrookville, Walpack Center, Layton, Hainesville and Montague) into whose class it falls - that of the small, nineteenth century rural service center - which dot the New Jersey Minisink section of the Upper Delaware Valley. On closer inspection, it displays a subtly greater architectural variety then any of the others. Peters Valley has a muted air of sophistication about it that can only be partly explained by its current use (see below). In the dozen or so important buildings in the village, which span virtually the length of the nineteenth century in their construction dates, each of the century's popular architectural styles makes its appearance, rendered in the homegrown materials and vernacular adaptations that were available everywhere in a backcountry society. This bringing together of cosmopolitan styles and local adaptations is indicative of an unusual degree of penetration of worldly consciousness into a village society. Τt sets Peters Valley apart from its neighbors.

The village currently houses the Peters Valley Craftsmen, a cooperative program run by a group of persons practicing a variety of hand and tool crafts, and the National Park Service, which administers the site as part of the Delaware Water Gap National