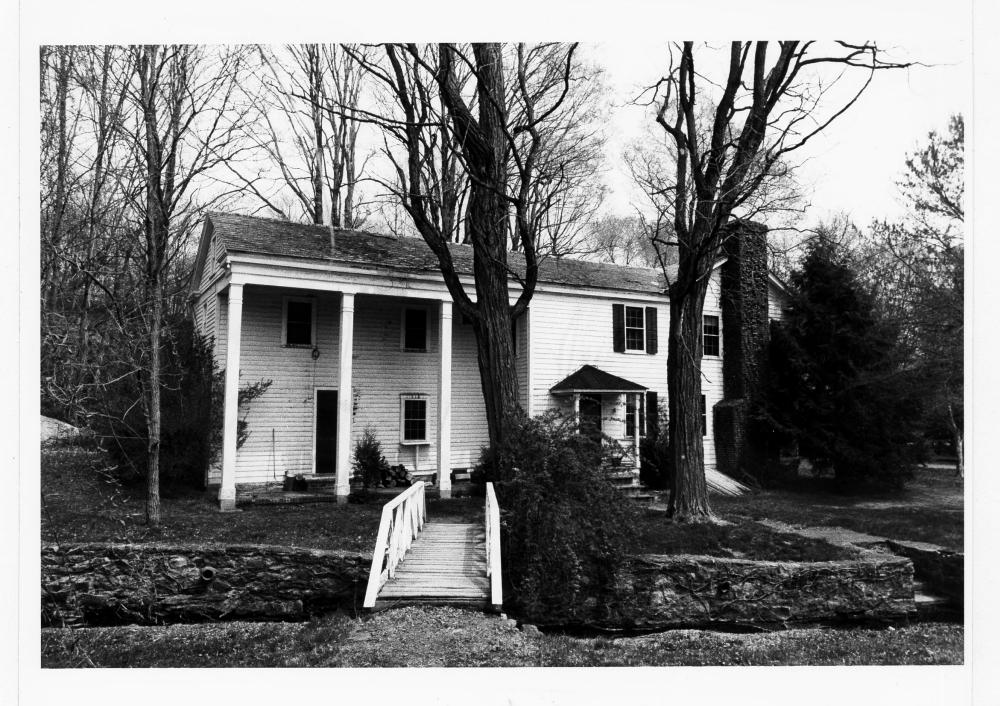

At first glance, Peters Valley seems to differ very little, if at all, from any of the half dozen or so other small settlements (Millbrook, Flatbrookville, Walpack Center, Layton, Hainesville and Montague) into whose class it falls - that of the small, nineteenth century rural service center - which dot the New Jersey Minisink section of the Upper Delaware Valley. On closer inspection, it displays a subtly greater architectural variety then any of the others. Peters Valley has a muted air of sophistication about it that can only be partly explained by its current use (see below). In the dozen or so important buildings in the village, which span virtually the length of the nineteenth century in their construction dates, each of the century's popular architectural styles makes its appearance, rendered in the homegrown materials and vernacular adaptations that were available everywhere in a backcountry society. This bringing together of cosmopolitan styles and local adaptations is indicative of an unusual degree of penetration of worldly consciousness into a village society. Τt sets Peters Valley apart from its neighbors.