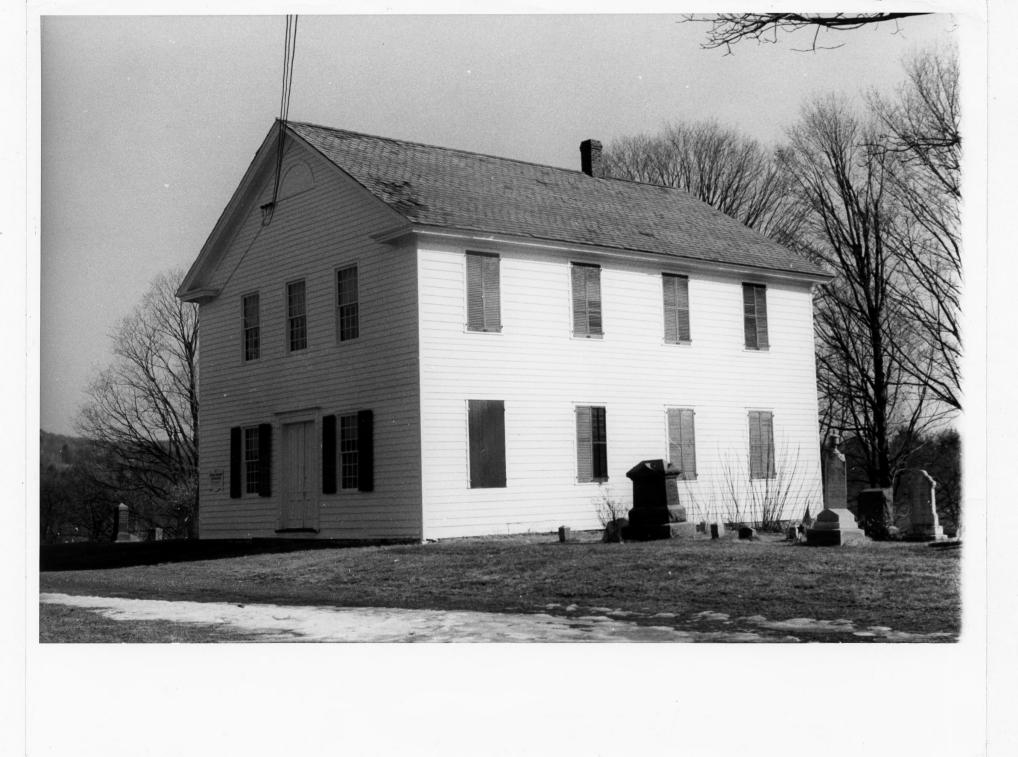

The cultural influences that these outsiders carried with them, like so much invisible baggage, have affected the growth and development of Peters Valley in ways that can be perceived even today. Perhaps no building better symbolizes the complexity of the village's roles, and the internal diversity those roles must have fostered, than the so-called "Old Dutch Reformed Church", which, in the course of its century-and-a-half transition between the essentially local roles of a house of worship and a private residence, also served as a tavern, a hotel, and a dance hall. In each of the latter functions it would have brought strangers together with residents of Peters Valley, and in the process facilitated a constant exchange of ideas, techniques, perceptions and values, as well as material goods.