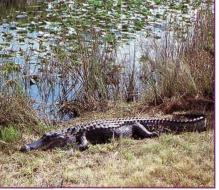

## **EVERGLADES NATIONAL PARK**

The Tower

Tram on 15 Mile Tour

Tram on Tour

The Tour is a 15 mile, 2 hour ride through the everglades interior. National Park Rangers or experienced tram drivers interpret the park, its wildlife, vegetation and unique ecology. Midway through the tour the tram makes a rest stop at Shark Valley Tower, a 50' observation tower from which the visitor may view the vastness and grandeur of the everglades wilderness. Your openair tram will provide the opportunity to view close-up the animals of the everglades; alligators, birds, deer, fish, turtles and many other species in their natural habitat. Also, enjoy the park's trails and naturalist activities at Shark Valley.