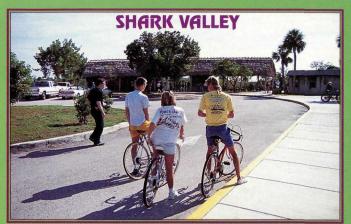

# How to get there and what to see and do.



LOCATED 30 MILES WEST OF MIAMI ON U.S. 41 – TAMIAMI TRAIL – ADJACENT TO THE MICCOSUKEE INDIAN VILLAGE.

### WE RECOMMEND A DAY IN THE EVERGLADES WITH –

- A Tram Tour of the Everglades.
- A Visit to the Miccosukee Indian Village.

# Shark Valley Tram Tours



### SEE THE EVERGLADES in this COMFORTABLE • UNIQUE FASHION.

Tour conducted by N.P.S. Rangers or Experienced Tram Drivers on open Trams ideal for picture taking and visual observation. This year round attraction is a must for visitors to South Florida.



EVERGLADES NATIONAL PARK SHARK VALLEY TRAM TOURS IS AN AUTHORIZED

NATIONAL PARK SERVICE CONCESSIONER.

## **EVERGLADES NATIONAL PARK**





The Tower

Tram on 15 Mile Tour





Tram on Tour





The Tour is a 15 mile, 2 hour ride thro