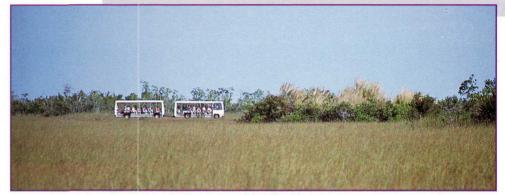

## **EVERGLADES NATIONAL PARK**

The Tower

Tram on 15 Mile Tour

Tram on Tour

The Tour is a 15 mile, 2 hour ride through the everglades interior. National Park Rangers or experienced tram drivers interpret the park, its wildlife, vegetation and unique ecology. Midway through the tour the tram makes a rest stop at Shark Valley Tower, a 50' observation tower from which the visitor may view the vastness and grandeur of the everglades wilderness. Your openair tram will provide the opportunity to view close-up the animals of the everglades; alligators, birds, deer, fish, turtles and many other species in their natural habitat. Also, enjoy the park's trails and naturalist activities at Shark Valley.