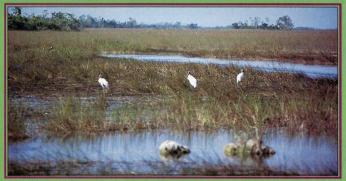

## **EVERGLADES NATIONAL PARK**

The Tower

Tram on 15 Mile Tour

Tram on Tour

The Tour is a 15 mile, 2 hour ride through the everglades interior. National Park Rangers or experienced tram drivers interpret the park, its wildlife, vegetation and unique ecology. Midway through the tour the tram makes a rest stop at Shark Valley Tower, a 50' observation tower from which the visitor may view the vastness and grandeur of the everglades wilderness. Your openair tram will provide the opportunity to view close-up the animals of the everglades; alligators, birds, deer, fish, turtles and many other species in their natural habitat. Also, enjoy the park's trails and naturalist activities at Shark Valley.