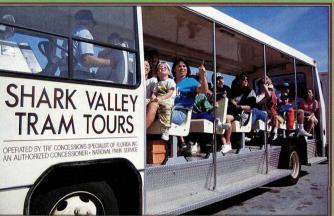

# Shark Valley Tram Tours

## **EVERGLADES NATIONAL PARK**

The Tower

Tram on 15 Mile Tour

Tram on Tour

The Tour is a 15 mile, 2 hour ride through the everglades interior. National Park Rangers or experienced tram drivers interpret the park, its wildlife, vegetation and unique ecology. Midway through the tour the tram makes a rest stop at Shark Valley Tower, a 50' observation tower from which the visitor may view the vastness and grandeur of the everglades wilderness. Your openair tram will provide the opportunity to view close-up the animals of the everglades; alligators, birds, deer, fish, turtles and many other species in their natural habitat. Also, enjoy the park's trails and naturalist activities at Shark Valley.