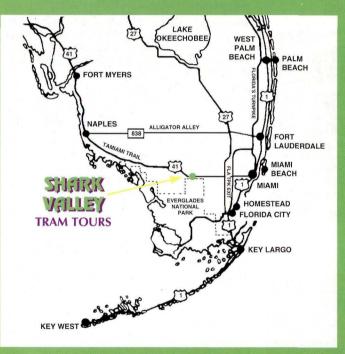

# How to get there and what to see and do.

LOCATED 30 MILES WEST OF MIAMI ON U.S. 41 – TAMIAMI TRAIL – ADJACENT TO THE MICCOSUKEE INDIAN VILLAGE.