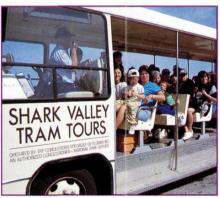

# Shark Valley Tram Tours

### SEE THE EVERGLADES in this COMFORTABLE • UNIQUE FASHION.

Tour conducted by N.P.S. Rangers or Experienced Tram Drivers on open Trams ideal for picture taking and visual observation. This year round attraction is a must for visitors to South Florida.

## **EVERGLADES NATIONAL PARK**

The Tower

Tram on 15 Mile Tour

Tram on Tour

The Tour is a 15 mile, 2 hour ride through the everglades interior. National Park Rangers or experienced tram drivers interpret the park, its wildlife, vegetation and unique ecology. Midway through the tour the tram makes a rest stop at Shark Valley Tower, a 50' observation tower from which the visitor may view the vastness and grandeur of the everglades wilderness. Your openair tram will provide the opportunity to view close-up the animals of the everglades; alligators, birds, deer, fish, turtles and many other species in their natural habitat. Also, enjoy the park's trails and naturalist activities at Shark Valley.