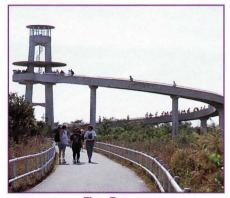

## **EVERGLADES NATIONAL PARK**

The Tower

Tram on 15 Mile Tour

Tram on Tour

The Tour is a 15 mile, 2 hour ride through the everglades interior. National Park Rangers or experienced tram drivers interpret the park, its wildlife, vegetation and unique ecology. Midway through the tour the tram makes a rest stop at Shark Valley Tower, a 50' observation tower from which the visitor may view the vastness and grandeur of the everglades wilderness. Your openair tram will provide the opportunity to view close-up the animals of the everglades; alligators, birds, deer, fish, turtles and many other species in their natural habitat. Also, enjoy the park's trails and naturalist activities at Shark Valley.