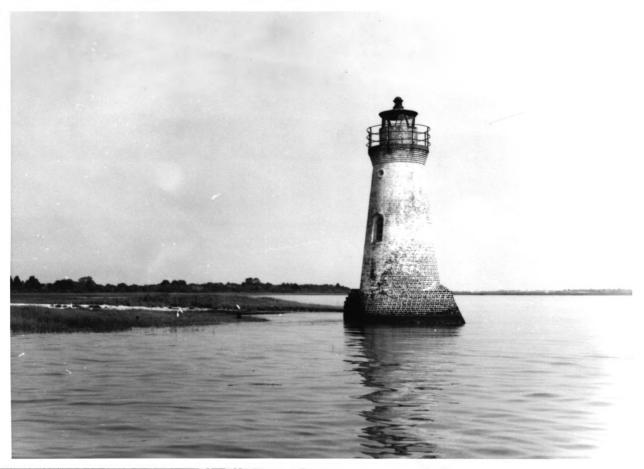

----------------------|-----------------|----------------------|-------------|
| PHOTO CREDIT                   | DATE            | NEGATIVE FILED AT    |             |
| Dennis Kuenzel                 | 6/1/73          | Sort Pulaski N.      | . М.        |
| 4. IDENTIFICATION              |                 |                      |             |
| DESCRIBE VIEW, DIRECTION, ETC. | A               | RECEIVED F1          |             |
| Located 400 yds. north         | of Fort Pulaski | DEC 9 1975           |             |
|                                |                 | NATIONAL<br>REGISTER |             |
|                                |                 | AN LISTIE            | 247         |
|                                |                 |                      | GPO 932-009 |



#### UNITED STATES DEPARTMENT OF THE INTERIOR NATIONAL PARK SERVICE

## NATIONAL REGISTER OF HISTORIC PLACES PROPERTY PHOTOGRAPH FORM

(Type all entries - attach to or enclose with photograph)

| COMMON                         | AND/OR HISTORIC        | NUMERIC CODE (Assigned by NPS | 5)             |  |
|--------------------------------|------------------------|-------------------------------|----------------|--|
| Cockspur Island Lighthouse     |                        |                               |                |  |
| 2. LOCATION                    |                        |                               |                |  |
| STATE                          | COUNTY                 | TOWN                          |                |  |
| Georgia                        | Chatham