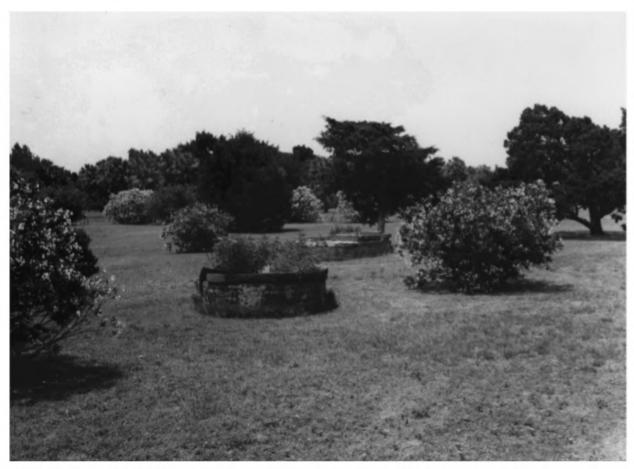

|                                                |
| 3. PHOTO REFERENCE                                                      |                      |                                                |
| PHOTO CREDIT                                                            | DATE                 | NEGATIVE FILED AT                              |
| Dennis Kuenzel                                                          | 6/1/73               | A JIPI / Bort Pulaski N. M.                    |
| 4. IDENTIFICATION                                                       | X                    | Y                                              |
| Describe view, Direction, etc.<br>Located 600 yds. nort<br>Looking west | west of Fort Pulaski | RECEIVED<br>DEC 9 1975<br>NATIONAL<br>REGISTER |



## UNITED STATES DEPARTMENT OF THE INTERIOR NATIONAL PARK SERVICE NATIONAL REGISTER OF HISTORIC PLACES

# PROPERTY PHOTOGRAPH FORM

(Type all entries - attach to or enclose with photograph)

| 1. NAME                        | · · · ·                                |