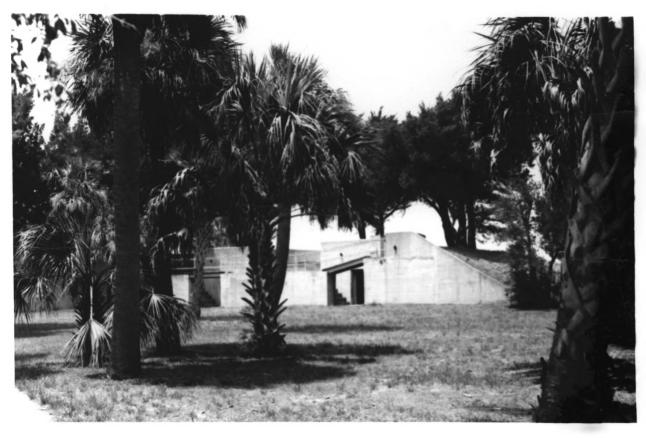

| Looking northwest              |                        |                               | 975            |  |
|                                |                        | 67 100 1                      | 9/5            |  |
|                                |                        | H                             |                |  |
|                                |                        | NATIONAL                      |                |  |
|                                |                        | REGISTER                      |                |  |
|                                |                        | A ANDIOTER                    | <i></i>        |  |
|                                |                        | Sid - The                     |                |  |

# GPO 932-009



#### UNITED STATES DEPARTMENT OF THE INTERIOR NATIONAL PARK SERVICE NATIONAL REGISTER OF HISTORIC PLACES PROPERTY PHOTOGRAPH FORM

(Type all entries - attach to or enclose with photograph)

| 1. NAME                        |                                        |                                |
|--------------------------------|----------------------------------------|--------------------------------|
| COMMON                         | AND/OR HISTORIC                        | NUMERIC CODE (Assigned by NPS) |
| Battery Horace Hambright       |                                        |                                |
| 2. LOCATION                    |                                        |                                |
| STATE                          | COUNTY