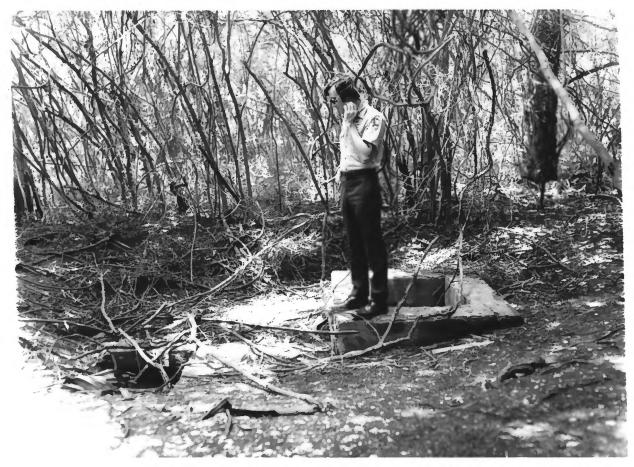

|
| Fort Pulaski Nation | al Monument                 | ιζ.                            |
| 3. PHOTO REFERENCE  | -                           |                                |
| PHOTO CREDIT        | DATE                        | NEGATIVE FILED AT              |
| Dennis Kuenzel      | 6/1/73                      | Fort Polaski N. M.             |
| 4. IDENTIFICATION   |                             |                                |
| Looking north to no | orth channel Savannah River | RECEIVED ET<br>DEC 9 1975      |
|                     |                             | 7                              |
|                     |                             | REGISTER                       |
|                     |                             | 1 m2 -                         |



#### UNITED STATES DEPARTMENT OF THE INTERIOR NATIONAL PARK SERVICE

## NATIONAL REGISTER OF HISTORIC PLACES PROPERTY PHOTOGRAPH FORM

(Type all entries - attach to or enclose with photograph)

| 1. NAME                                         |                 |                                |  |  |
|-------------------------------------------------|-----------------|--------------------------------|--|--|
| Workmen's village founda-<br>tions and cisterns | AND/OR HISTORIC | NUMERIC CODE (Assigned by NPS) |  |  |
| 2. LOCATION                                     |                 |                                |  |  |
| Georgia                                         | Cha tham        | Savannah Beach                 |  |  |
|                                                 |