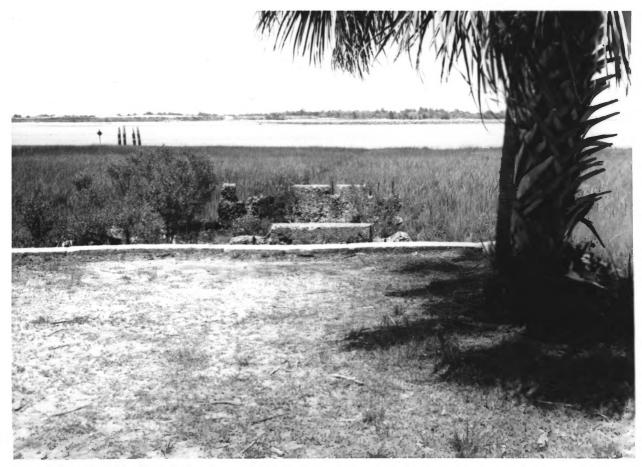

| 800 541                                             |                               |
| Visitor Center                                                                                                            | 80° 53'                                             |                               |
| WW II Magazine                                                                                                            | 80° 54'                                             | 34"                           |
| N.W. Corner - Cockspur boundary                                                                                           | 80° 54'                                             | 35"                           |





FORM 10-301 A

#### UNITED STATES DEPARTMENT OF THE INTERIOR NATIONAL PARK SERVICE NATIONAL REGISTER OF HISTORIC PLACES PROPERTY PHOTOGRAPH FORM

(Type all entries - attach to or enclose with photograph)

| 1. NAME             |                             |                                |
|---------------------|-----------------------------|--------------------------------|
| COMMON              | AND/OR HISTORIC             | NUMERIC CODE (Assigned by NPS) |
| North Pier          |                             |                                |
| 2. LOCATION         |                             |                                |
| STATE               | COUNTY                      | TOWN                           |
| Georgia             | Cha tham                    | Savannah Beach