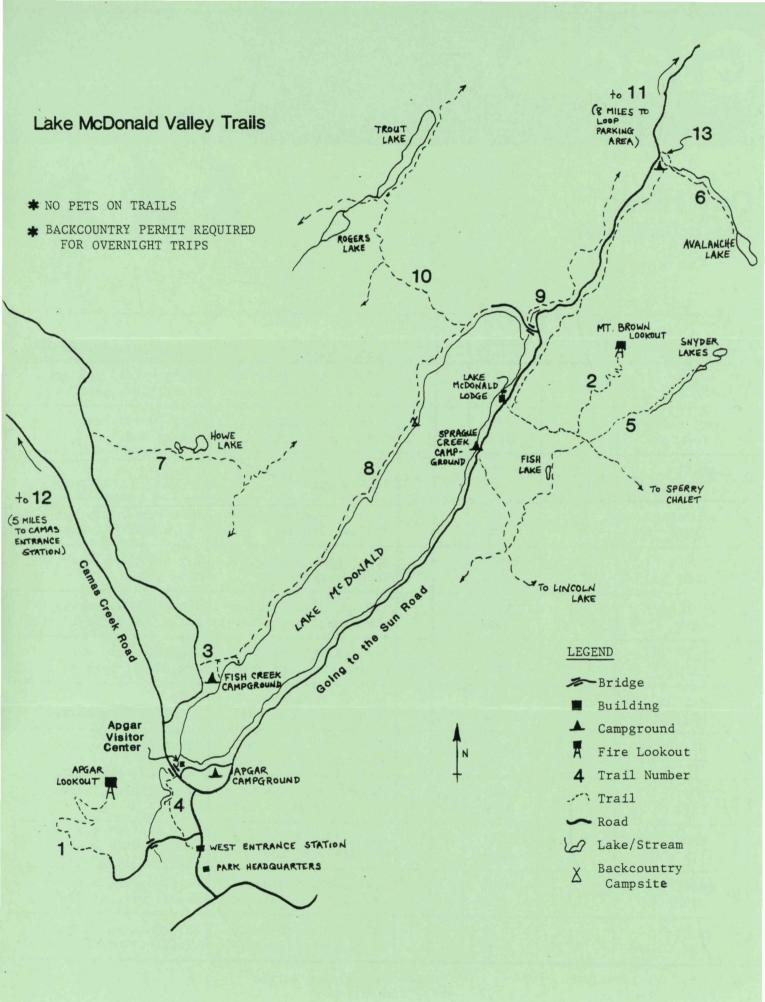

## Day Hikes Lake McDonald Valley

|    | Trail Name                 | ONE WAY<br>Distance<br>Mi./Km | Climb<br>Foet<br>Meters | Fish-<br>ing | Scenic<br>View | (see map on back) Trailhead Location          | Special Features/<br>Condition/Wildlife                              |
|----|----------------------------|-------------------------------|-------------------------|--------------|----------------|-----------------------------------------------|----------------------------------------------------------------------|
| 1  | APGAR<br>LOOKOUT           | 3.5/6.0                       | 1850f<br>560m           |              | Х              | W. on gravel road 200 yds. N. of W. Entrance  | Carry water, may see<br>deer, black bear                             |
| 2  | MT. BROWN<br>LOOKOUT       | 5.4/9.0                       | 4325f<br>1310m          |              | Х              | E. of Lake McDonald<br>Lodge parking lot      | Carry water, mtn.<br>goats, bear                                     |
| 3  | ROCKY<br>POINT             | 1.1/2.0                       | 85f<br>26m              | X            | X              | Fish Creek Campground lake shore              |                                                                      |
| 4  | MC DONALD CREEK            | 0.6/1.0                       | Of<br>Om                | X*           | Х              | 50 yds. West of Apgar<br>Visitor Center       | Stream meander, may see waterfowl, elk                               |
| 5  | SNYDER<br>LAKE             | 4.5/7.5                       | 2150f<br>650m           | X            | Х              | E. of Lake McDonald<br>Lodge parking lot      | May see black bear, mtn. goats                                       |
| 6  | AVALANCHE *                | 2.0/3.3                       | 500f<br>160m            | X            | Х              | 100 yd. N. of Avalan-<br>che Campground entr. | Creek gorge, water-<br>falls, maybe bear                             |
| 7  | HOWE<br>LAKE               | 2.0/3.3                       | 240f<br>70m             | X            |                | 5 mi. N. of Fish Crk.<br>Campgr. on dirt road | Bog lake, may see waterfowl, muskrat                                 |
| 8  | LAKE MC DON-<br>ALD (WEST) | 7.0/11.0                      | Of<br>Om                | X            |                | (see 3) or 1/2 mi. W. on N. Lk.McDon. road    | Good lakeshore<br>picnic sites, wooded                               |
| 9  | PARADISE<br>VALLEY         | 3.0/5.0                       | 160f<br>55m             |              | Х              | 200 yd. W. of bridge<br>on N. Lk.McDon. road  | McDonald Falls                                                       |
| 10 | TROUT<br>LAKE              | 4.2/7.0                       | 2100f<br>650m           | X**          | Х              | l½ mi. W. of GTS Road<br>on N. Lk.McDon. road | Grizzly bear, water-<br>fowl                                         |
| 11 | GRANITE PARK<br>VIA LOOP   | 3.5/6.0                       | 2200f<br>680m           |              | Х              | 24 mi. N. of Apgar on GTS Road, at Loop pkg.  | View of Heaven's Peak,<br>Granite Park Chalet,<br>deer, grizzly bear |
| 12 | HUCKLEBERRY<br>MOUNTAIN    | 0.6/1.0                       | 100f<br>33m             |              | X              | Just outside Camas<br>Crk. entrance station   | Self-guiding nature<br>trail; burn of 1967                           |
| 13 | TRAIL OF<br>THE CEDARS     | 0.2/0.3                       | Of<br>Om                |              |                | 100 yds. N. of Aval-<br>anche Campgr. entr.   | Self-guiding nature<br>trail; climax forest                          |
|    |                            |                               |                         |              |                | (1) (1) (1) (1) (1) (1) (1) (1) (1) (1)       |                                                                      |