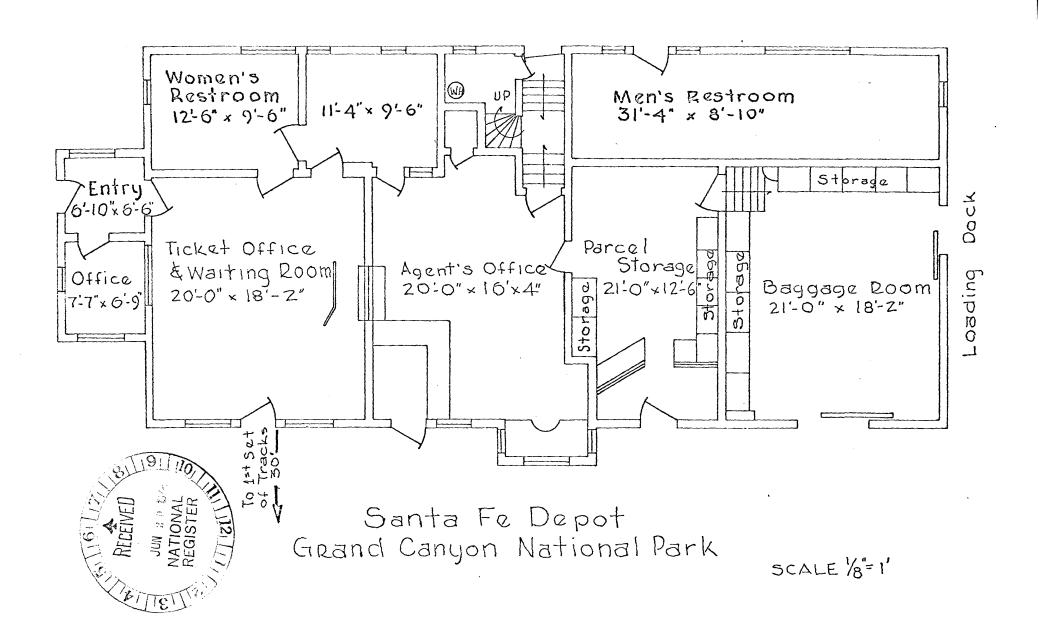

Interior: The interior of the station is divided into two levels. Entrance may be gained on all sides of the main floor. The waiting room is in the southwest end of the building with entrances from the south and west. The rest of the station leads east from the waiting The agent's office is in the north portion of the building with access to both the waiting room and ticket office. The ticket office is directly east of the waiting room and the ticket window is in the adjoining wall. Entrance to the ticket office is gained through a south door and from the north through a small hallway which houses the staircase. The railway express and baggage and freight areas compose the east end of the building. The restrooms occupy the northeast and northwest corners with the agent's office, rear entrance and staircase in between. The interior walls of the station are plastered except for the small extension which is unfinished and the baggage and freight rooms which have wooden walls. The ticket office and waiting room have wood trim on the lower third of the walls. The floors are cement except for the freight room which has a wooden floor.

The only entrance to the upstairs apartment is by the staircase and rear entrance. The stairs lead into a small entranceway. The bathroom is to the left, the kitchen to the right, and living room straight ahead. The bedrooms are in the northeast and southeast corners with bathroom and closet space between. The living room is in the northwest corner with the kitchen leading off to the southwest. A small pantry and utility area are off to the west in the attic of the waiting room. The apartment walls are plastered and the floors are wood. The kitchen and bathroom have linoleum on the floors.