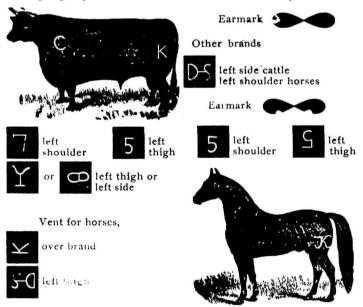

## Appendix 14

Page 163 of the 1903 Brand Book for Montana (the title page of which is also shown here) carries the major Kohrs, Bielenberg, and Boardman cattle and horse brand designs.

#### Pioneer Cattle Company.

CONRAD KOHRS, President, J. M. BOARDMAN, Gen. Manager. P. O. Address, Helena, Mont.

S. J. Scott, Foreman, Oswego, Mont.

Range, north from Yellowstone River to Missouri River, including Big Dry Creek and tributaries in Dawson county.