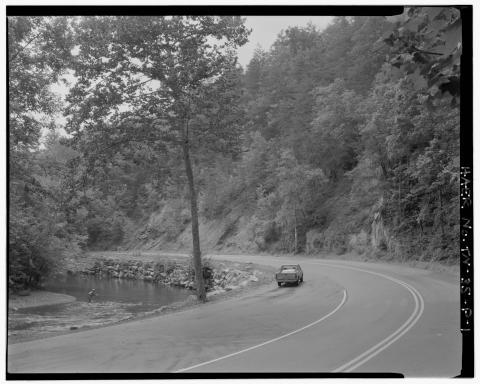

David Haas, Photographer, 1996

TN-35-P-1 PULLOUT WITH FLY FISHERMAN AND RIVER LOOKING W.

TN-35-P-2 ABANDONED WONDERLAND HOTEL LOOKING NE.

TN-35-P-3 HUNTER'S CABIN LOOKING ESE.