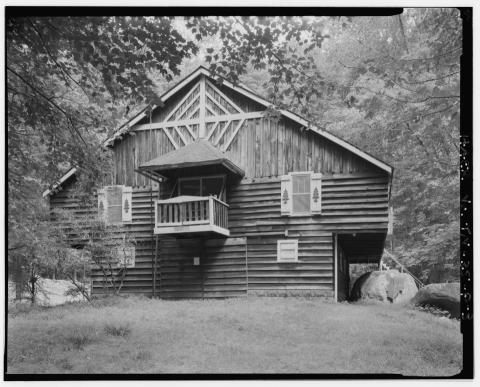

David Haas, Photographer, 1996

TN-35-P-1 PULLOUT WITH FLY FISHERMAN AND RIVER LOOKING W.

TN-35-P-2 ABANDONED WONDERLAND HOTEL LOOKING NE.

TN-35-P-3 HUNTER'S CABIN LOOKING ESE.