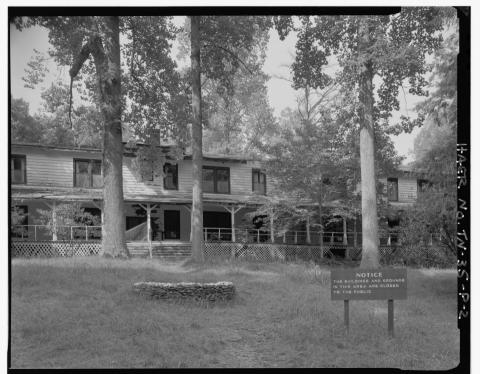

David Haas, Photographer, 1996

TN-35-P-1 PULLOUT WITH FLY FISHERMAN AND RIVER LOOKING W.

TN-35-P-2 ABANDONED WONDERLAND HOTEL LOOKING NE.

TN-35-P-3 HUNTER'S CABIN LOOKING ESE.