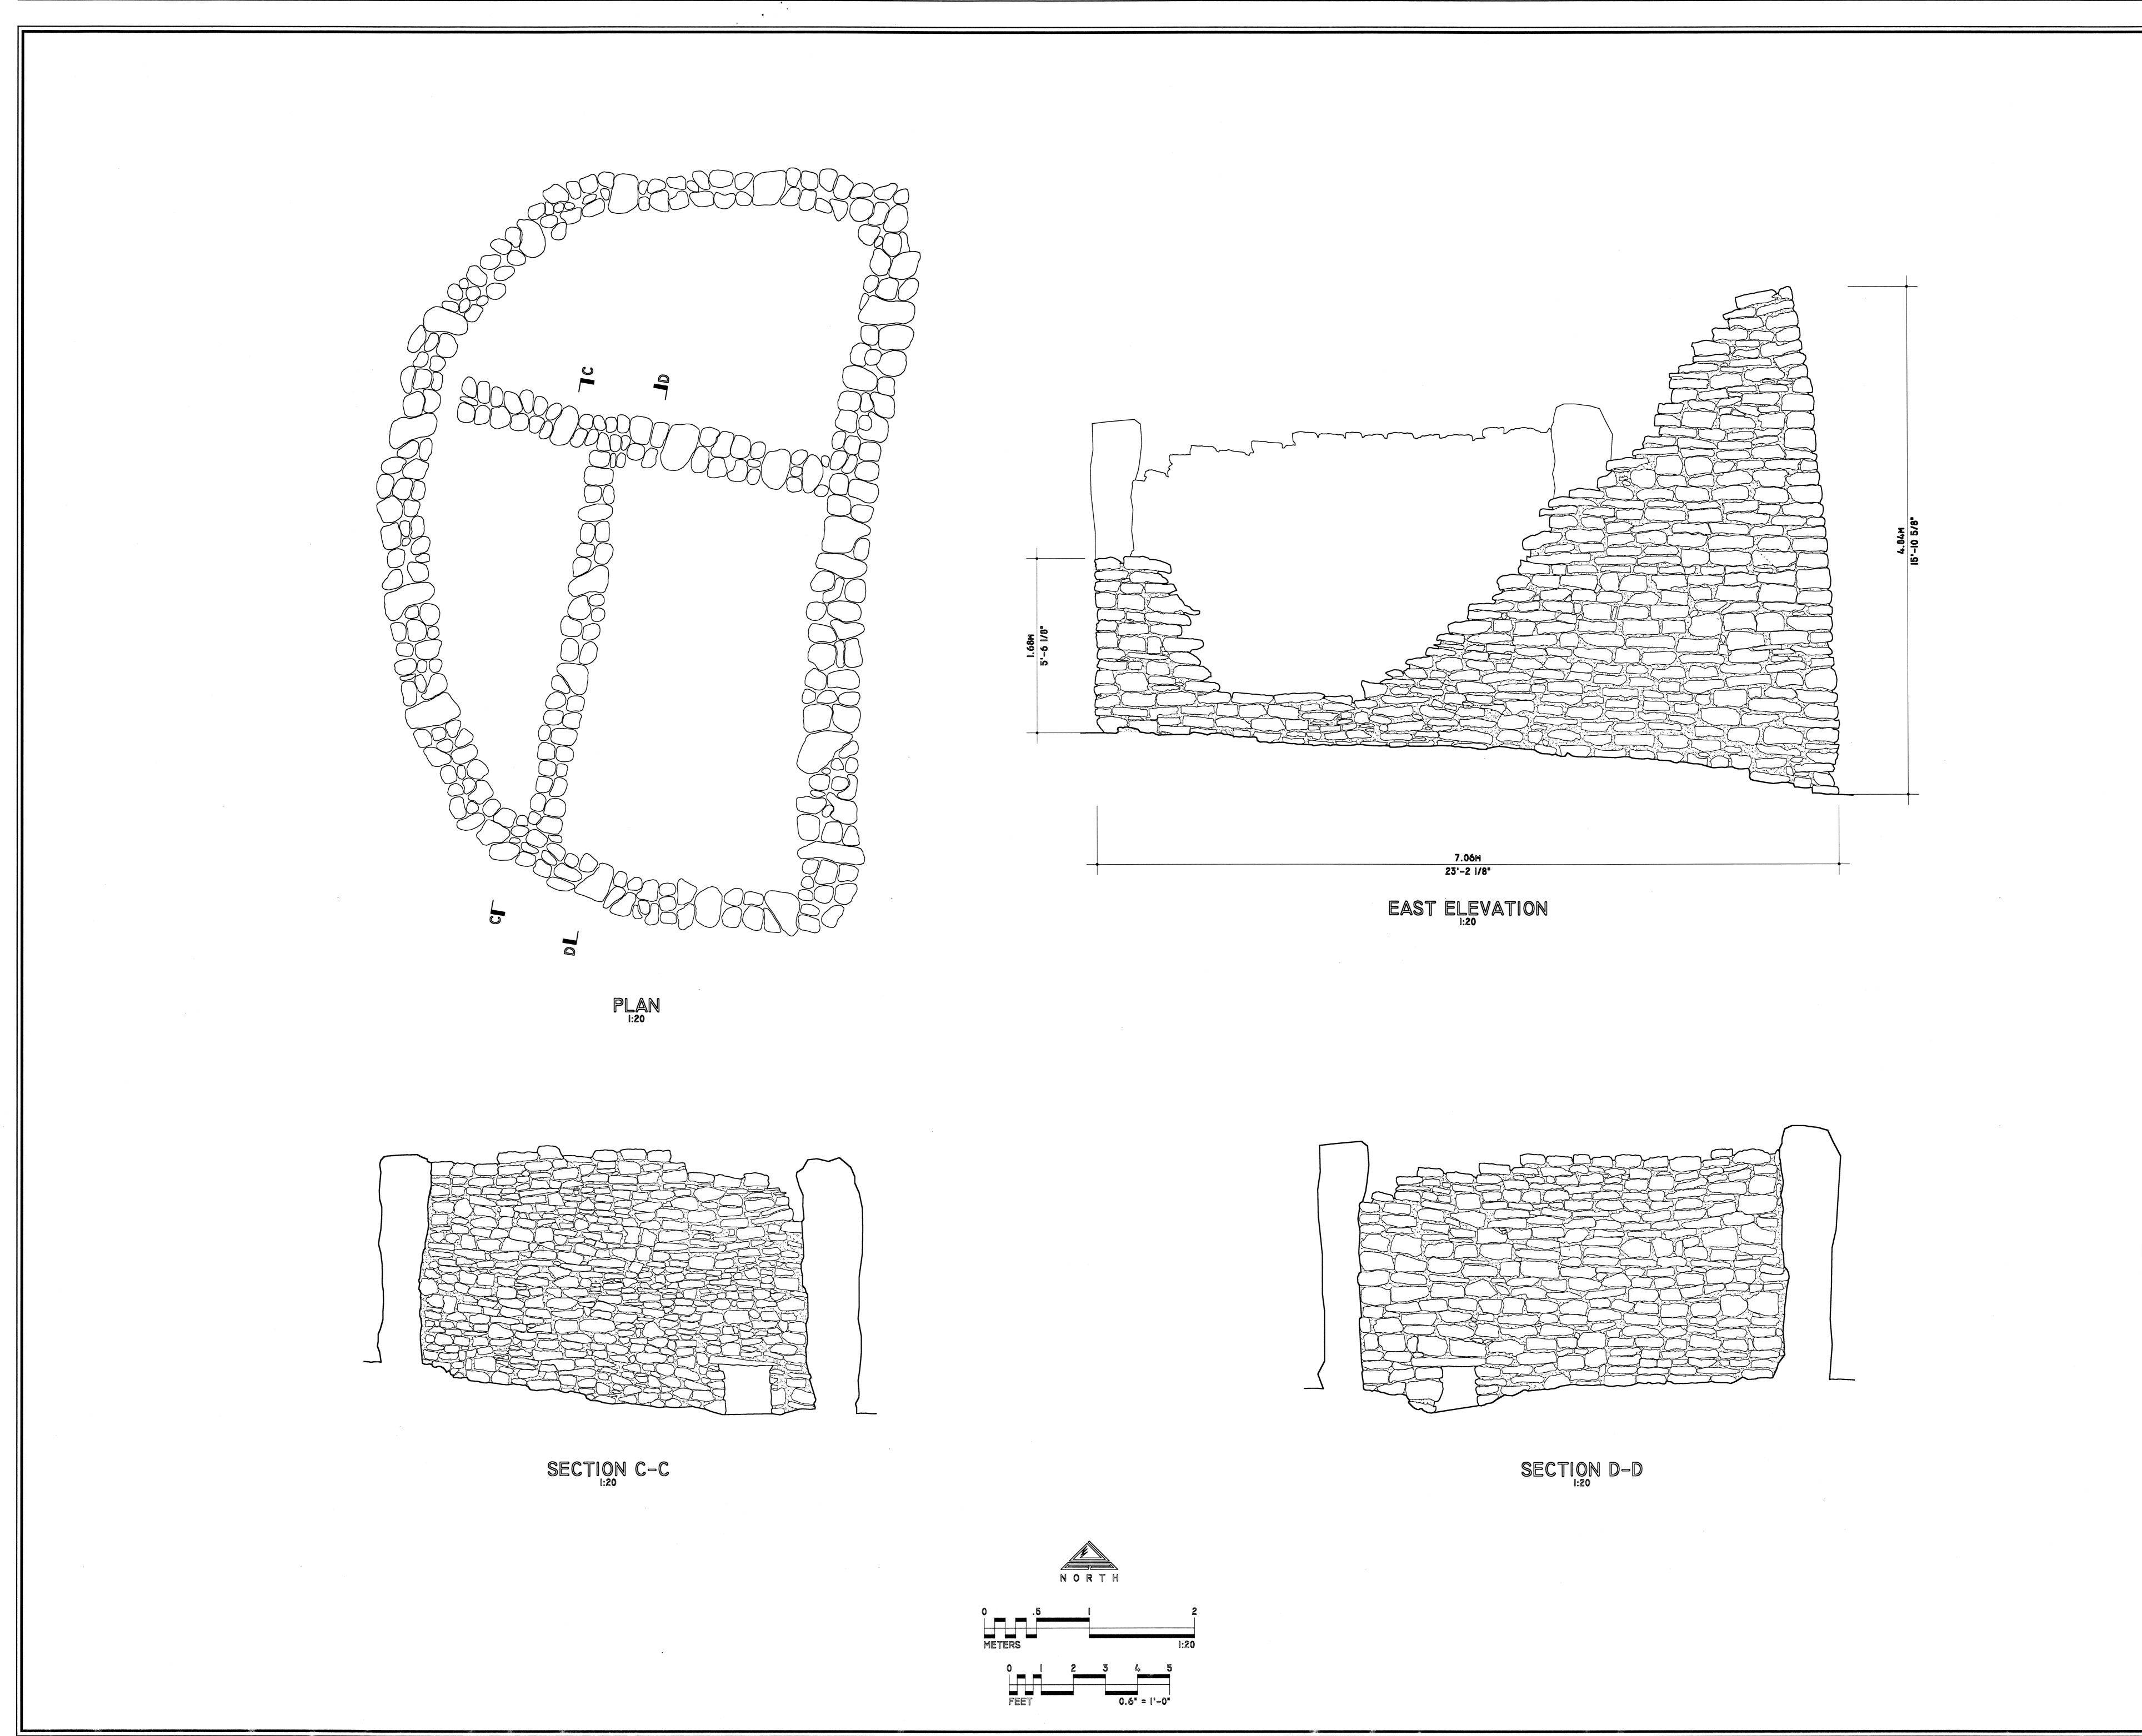

SQUARE TOWER GROUP, HOVENWEEP HOUSE Hovenweep National Monument Near Park Headquarters Aneth Vicinity San Juan County

Utah

HABS No. UT-132-B

HABS UTAH 19-ANET.Y, 1B-

REDUCED COPIES OF MEASURED DRAWINGS PHOTOGRAPHS

## HISTORIC AMERICAN BUILDINGS SURVEY

## INDEX TO PHOTOGRAPHS

SQUARE TOWER GROUP, HOVENWEEP HOUSE

Hovenweep National Park Near Park Headquarters Aneth Vicinity San Juan County

Utah

HABS No. UT-132-B

HABS

UTAH

19-ANET.Y