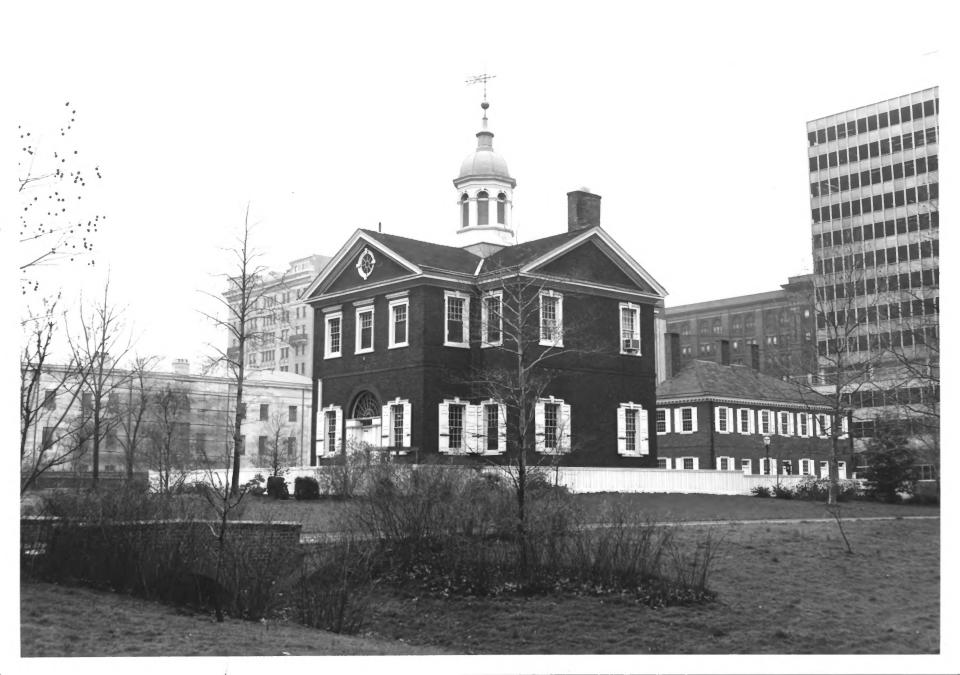

| TY Conti |
| evalua<br>forth b<br>level o | ational State                  | □ Loca<br>L HISTORIC |                     |           | Date       | LANDAL LANDAL               | RKS              | purje<br>kelm                           | TY Sort  |
| evalua<br>forth b<br>level o | ational State                  | Loca                 |                     |           | Date       | LANDMA                      | HSTO5            | Pour ic<br>celus<br>Chiei, I            | e fen    |

Date

Title

Date

(NATIONAL HISTORIC LANDHARKE)

★ U.S. GOVERNMENT PRINTING OFFICE : 1973-729-147/1442 3-1

Director, O.

date

Keeper of The Nation





Carpenters Hall, Philadelphia, Pennsylvania

#### 3786 Carpenters' Hall, 1770-71. North (Front) Elevation Philadelphia, Pa. N.P.S. Photo, 1967



#### Carpenters' Hall, 1770-71 3793 South (Rear) Elevation and East Side Philadelphia. Pa.

N.P.S. Photo. 1967



FORM 10-301 A (6/72)

### UNITED STATES DEPARTMENT OF THE INTERIOR NATIONAL PARK SERVICE

## NATIONAL REGISTER OF HISTORIC PLACES PROPERTY PHOTOGRAPH FORM

(Type all entries - attach to or enclose with photograph)

| 1. NAME              |                  |                                |
|----------------------|------------------|--------------------------------|
| COMMON               | AND/OR HISTORIC  | NUMERIC CODE (Assigned by NPS) |
| Carpenters' Hall     | Carpenters' Hall |                                |
| 2. LOCATION          |                  |                                |
| STATE                | COUNTY           | TOWN                           |
| Penns