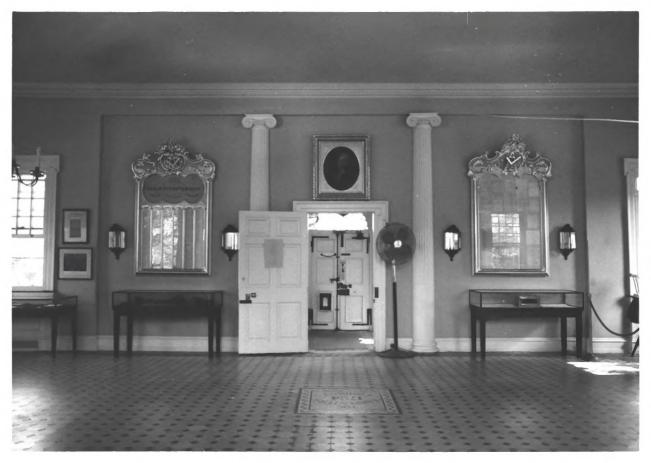

| Carpenters' Hall | ,                              |
| 2. LOCATION          |                  |                                |
| STATE                | COUNTY           | TOWN                           |
| Pennsylvania         | Philadelphia     | Philadelphia                   |
| STREET AND NUMBER    |                  |                                |
| 320 Chestnut Street  |                  |                                |
| 3. PHOTO REFERENCE   |                  |                                |
| PHOTO CREDIT         | DATE             | NEGATIVE FILED AT              |
| Patricia Heintzelman | August 1974      | Historic Sites Survey, NPS     |
| 4. IDENTIFICATION    |                  |                                |

South facade.

DESCRIBE VIEW, DIRECTION, ETC.



FORM 10-301 A (6/72)

### UNITED STATES DEPARTMENT OF THE INTERIOR NATIONAL PARK SERVICE

## NATIONAL REGISTER OF HISTORIC PLACES PROPERTY PHOTOGRAPH FORM

(Type all entries - attach to or enclose with photograph)

| 1. NAME              |                  |                                |  |
|----------------------|------------------|--------------------------------|--|
| СОММОИ               | AND/OR HISTORIC  | NUMERIC CODE (Assigned by NPS) |  |
| Carpenters' Hall     | Carpenters' Hall |                                |  |
| 2. LOCATION          |                  |                                |  |
| STATE                | COUNTY           | TOWN                           |  |
| Pennsylvania         | Philadelphia     |                                |  |
| STREET AND NUMBER