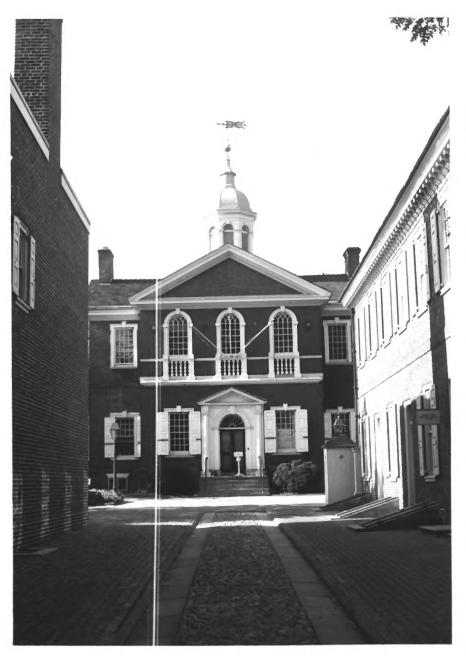

|           | Date       | LANDAL LANDAL               | RKS              | purje<br>kelm                           | TY Sort  |
| evalua<br>forth b<br>level o | ational State                  | Loca                 |                     |           | Date       | LANDMA                      | HSTO5            | Pour ic<br>celus<br>Chiei, I            | e fen    |

Date

Title

Date

(NATIONAL HISTORIC LANDHARKE)

★ U.S. GOVERNMENT PRINTING OFFICE : 1973-729-147/1442 3-1

Director, O.

date

Keeper of The Nation





Carpenters Hall, Philadelphia, Pennsylvania

#### 3786 Carpenters' Hall, 1770-71. North (Front) Elevation Philadelphia, Pa. N.P.S. Photo, 1967



#### Carpenters' Hall, 1770-71 3793 South (Rear) Elevation and East Side Philadelphia. Pa.

N.P.S. Photo. 1967



FORM 10-301 A (6/72)

### UNITED STATES DEPARTMENT OF THE INTERIOR NATIONAL PARK SERVICE

## NATIONAL REGISTER OF HISTORIC PLACES PROPERTY PHOTOGRAPH FORM

(Type all entries - attach to or enclose with photograph)

| 1. NAME              |                  |                                |
|----------------------|------------------|--------------------------------|
| COMMON               | AND/OR HISTORIC  | NUMERIC CODE (Assigned by NPS) |
| Carpenters' Hall     | Carpenters' Hall |                                |
| 2. LOCATION          |                  |                                |
| STATE                | COUNTY           | TOWN                           |
| Pennsylvania         | Philadelphia     | Philadelphia                   |
| STREET AND NUMBER    |                  |