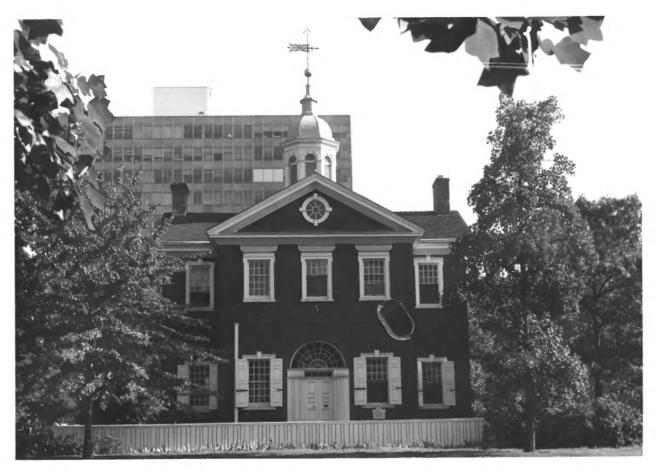

Hall |                                |
| 2. LOCATION          |                  |                                |
| STATE                | COUNTY           | TOWN                           |
| Pennsylvania         | Philadelphia     | Philadelphia                   |
| STREET AND NUMBER    |                  |                                |
| 320 Chestnut Street  |                  |                                |
| 3. PHOTO REFERENCE   |                  |                                |
| PHOTO CREDIT         | DATE             | NEGATIVE FILED AT              |
| Patricia Heintzelman | August 1974      | Historic Sites Survey, NPS     |
|                      |                  |                                |

4. IDENTIFICATION

DESCRIBE VIEW, DIRECTION, ETC.

North facade.



FORM 10-301 A (6/72)

### UNITED STATES DEPARTMENT OF THE INTERIOR NATIONAL PARK SERVICE

## NATIONAL REGISTER OF HISTORIC PLACES PROPERTY PHOTOGRAPH FORM

(Type all entries - attach to or enclose with photograph)

| 1. NAME              |                  |                                |
|----------------------|------------------|--------------------------------|
| COMMON               | AND/OR HISTORIC  | NUMERIC CODE (Assigned by NPS) |
| Carpenters' Hall     | Carpenters' Hall | ,                              |
| 2. LOCATION          |                  |                                |
| STATE                | COUNTY           | TOWN                           |
| Pennsylvania         | Philadelphia     | Philadelphia                   |
| STREET AND NUMBER    |                  |