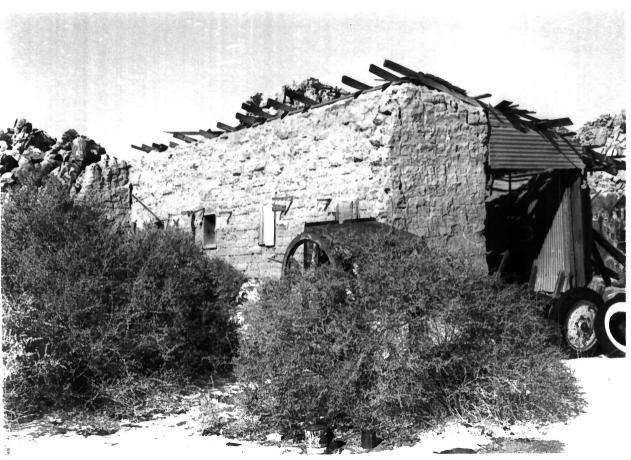

PROPERTY PHOTOGRAPH FORM

RECEIVED SEP 9 1975

DATE ENTERED GCT 8 0 1975

# SEE INSTRUCTIONS IN HOW TO COMPLETE NATIONAL REGISTER FORMS TYPE ALL ENTRIES ENCLOSE WITH PHOTOGRAPH

#### 1 NAME

HISTORIC Keys! Ranch, Desert Queen Ranch, (Bill) McHaney Ranch

AND/OR COMMON

Bill Keys' Ranch, Keys' Ranch

#### 2 LOCATION

CITY. TOWN

Joshua Tree National Monument

X VICINITY OF Twentynine Palms COUNTY San Bernardino STATE California

#### 3 PHOTO REFERENCE

PHOTO CREDIT National Park Service photo

DATE OF PHOTO December 1971

NEGATIVE FILED AT Joshua Tree National Monument Twentynine Palms, California

#### 4 IDENTIFICATION

DESCRIBE VIEW, DIRECTION, ETC. IF DISTRICT, GIVE BUILDING NAME & STREET

PHOTO NO

3 44

Structure V - one of three dams at ranch headquarters, this one being the largest



## UNITED STATES DEPARTMENT OF THE INTERIOR NATIONAL PARK SERVICE

#### NATIONAL REGISTER OF HISTORIC PLACES PROPERTY PHOTOGRAPH FORM

RECEIVED SEP 9 1975

DATE ENTERED OCT 8 0 1975

# SEE INSTRUCTIONS IN HOW TO COMPLETE NATIONAL REGISTER FORMS TYPE ALL ENTRIES ENCLOSE WITH PHOTOGRAPH

#### 1 NAME

HISTORIC

Keys' Ranch, Desert Queen Ranch, (Bill) McHaney Ranch

AND/OR COMMON

Bill Keys' Ranch, Keys' Ranch

#### 2 LOCATION

CITY, TOWN

X VICINITY OF

COUNTY

STATE

Joshua Tree National Monument

Twentynine Palms

San Bernardino

California

#### 3 PHOTO REFERENCE

PHOTO CREDIT National Park Service photo

DATE OF PHOTO December 1971

NEGATIVE FILED AT Joshua Tree National Monument
Twentynine Palms. California

#### 4 IDENTIFICATION

DESCRIBE VIEW, DIRECTION, ETC. IF DISTRICT, GIVE BUILDI