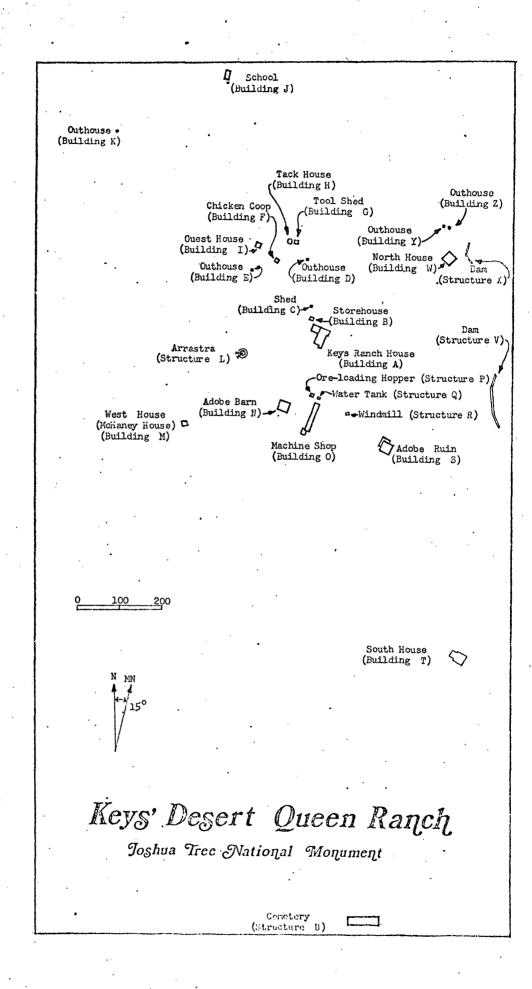

| PRESERVATION                                                                                                   | DATE<br>DATE                            | 10/15/75                                                  |





Form No. 10-301a (Pev. 10-7 +)

UNITED STATES DEPARTMENT OF THE INTERIOR NATIONAL PARK SERVICE

# NATIONAL REGISTER OF HISTORIC PLACES PROPERTY PHOTOGRAPH FORM

FOR NPS USE ONLY
RECEIVED SEP 9 1975

DATE ENTERED COT 3 0 1975

SEE INSTRUCTIONS IN HOW TO COMPLETE NATIONAL REGISTER FORMS

TYPE ALL ENTRIES ENCLOSE WITH PHOTOGRAPH

#### 1 NAME

HISTORIC

Keys! Ranch. Desert Queen Ranch, (Bill) McHaney Ranch

AND/OR COMMON

Bill Keys' Ranch, Keys' Ranch

#### 2 LOCATION

CITY. TOWN

Joshua Tree National Monument

X\_\_\_vicinity of
Twentynine Palms

COUNTY San Bernardino STATE California

#### 3 PHOTO REFERENCE

PHOTO CREDIT National Park Service photo

DATE OF PHOTO December 1971

NEGATIVE FILED AT Joshua Tree National Monument Twentynine Palms, California

### 4 IDENTIFICATION

DESCRIBE VI