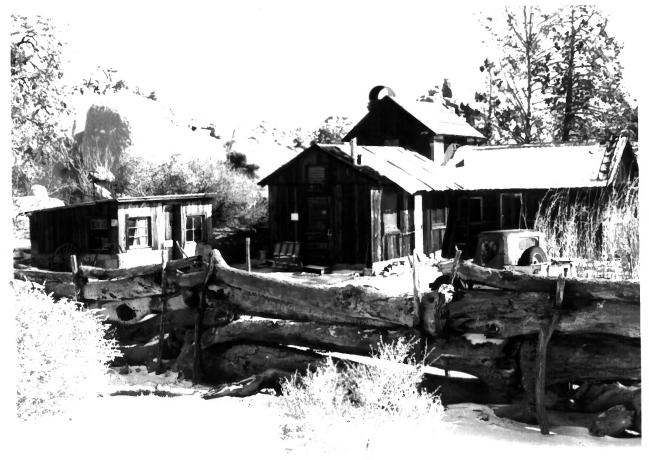

| PRESERVATION                                                                                                   | DATE<br>DATE                            | 10/15/75                                                  |





Form No. 10-301a (Pev. 10-7 +)

UNITED STATES DEPARTMENT OF THE INTERIOR NATIONAL PARK SERVICE

# NATIONAL REGISTER OF HISTORIC PLACES PROPERTY PHOTOGRAPH FORM

FOR NPS USE ONLY
RECEIVED SEP 9 1975

DATE ENTERED COT 3 0 1975

SEE INSTRUCTIONS IN HOW TO COMPLETE NATIONAL REGISTER FORMS

TYPE ALL ENTRIES ENCLOSE WITH PHOTOGRAPH

#### 1 NAME

HISTORIC

Keys! Ranch. Desert Queen Ranch, (Bill) McHaney Ranch

AND/OR COMMON

Bill Keys' Ranch, Keys' Ranch

#### 2 LOCATION

CITY. TOWN

Joshua Tree National Monument

X\_\_\_vicinity of
Twentynine Palms

COUNTY San Bernardino STATE California

#### 3 PHOTO REFERENCE

PHOTO CREDIT National Park Service photo

DATE OF PHOTO December 1971

NEGATIVE FILED AT Joshua Tree National Monument Twentynine Palms, California

### 4 IDENTIFICATION

DESCRIBE VIEW