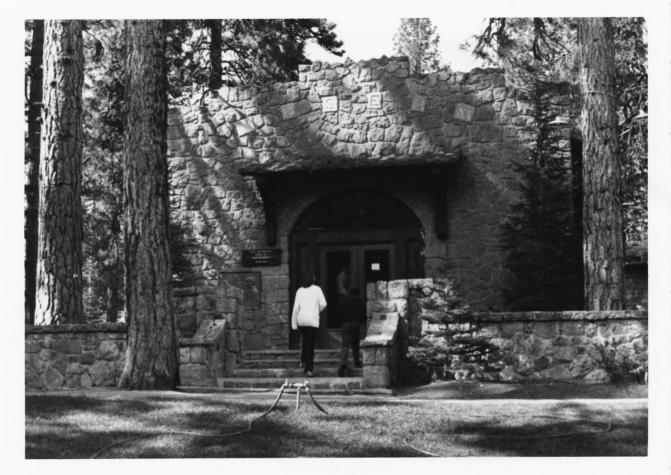

#### Exterior

The Loomis Museum is a building of rustic appearance constructed of a gray, native volcanic rock with cut face random ashlar masonry. single storey and has walls topped by fortress-like crenelated parapets which are stepped in the center front and at the corners. The walls stand about fifteen feet high. The building measures 25 feet wide in from by 60 feet deep. At the rear there is a 10 by 12 foot projection on either side of the main structure which gives the building a "T" shape.

The main entrance is centered and is approached across a broad, extensive terrace that surrounds the front and both sides of the building. terrace is confined by a low stone wall that matches the stonework of the building itself. A pair of fully glazed entrance doors have side lites on either side, and a handsome semicircular fanlight to complete the composition. Above this main entrance as well as along both sides of the building is a narrow shed roof supported on heavy wood brackets. The shed roof has a green tile finish. There are long scuppers located just above these bracketed roofs for drainage.