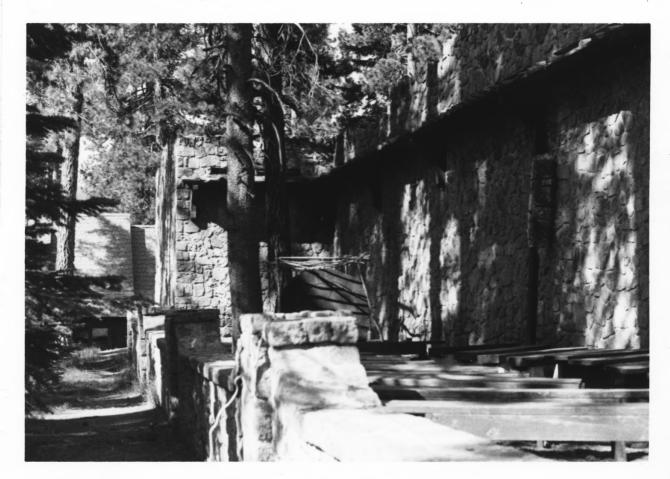

The main entrance is centered and is approached across a broad, extensive terrace that surrounds the front and both sides of the building. terrace is confined by a low stone wall that matches the stonework of the building itself. A pair of fully glazed entrance doors have side lites on either side, and a handsome semicircular fanlight to complete the composition. Above this main entrance as well as along both sides of the building is a narrow shed roof supported on heavy wood brackets. The shed roof has a green tile finish. There are long scuppers located just above these bracketed roofs for drainage.

About fifteen yards northeast of the Visitor Center stands a seismograph station built of the same materials and in the same design as the Loomis Museum, and considered for the purposes of this nomination a part of the museum, although it is in fact a separate building. This structure stands about ten feet square and twelve feet high.