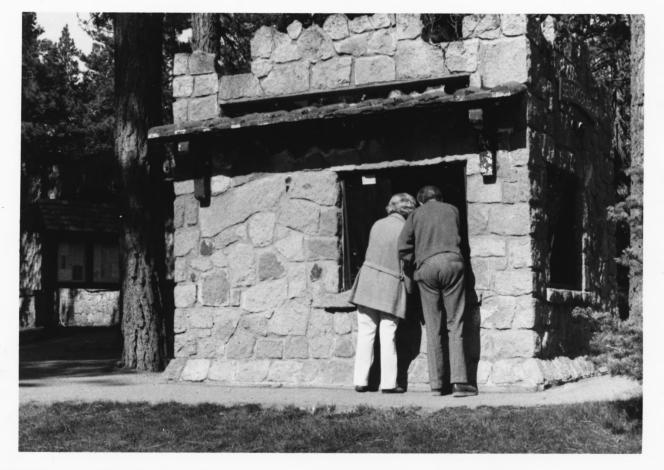

The main entrance is centered and is approached across a broad, extensive terrace that surrounds the front and both sides of the building. terrace is confined by a low stone wall that matches the stonework of the building itself. A pair of fully glazed entrance doors have side lites on either side, and a handsome semicircular fanlight to complete the composition. Above this main entrance as well as along both sides of the building is a narrow shed roof supported on heavy wood brackets. The shed roof has a green tile finish. There are long scuppers located just above these bracketed roofs for drainage.

### Interior

The interior is composed principally of a large museum room and a smaller audiovisual room. To the right as one enters the front door is an information desk. Exhibits of photographs, geological specimens from the Lassen eruptions, and artifacts of Indians of the area such as baskets as well as artifacts of white emigrants and pioneers comprise the collections on display.