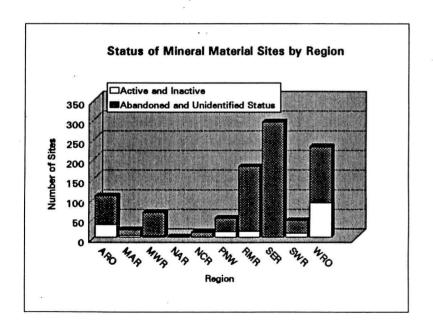

#### **Summary of Administrative Mineral Material Sites**

March 1994

|                          |           | Operation Stat      | Reclamation Status |                     |           |                   |
|--------------------------|-----------|---------------------|--------------------|---------------------|-----------|-------------------|
| Region/State             | Abandoned | Inactive and Active | Proposed           | Unidentified Status | Reclaimed | Needs Reclamation |
| Alaska Region            | 51        | 32                  | 0                  | 22                  | 8         | 15                |
| Mid-Atlantic Region      | 11        | 4                   | 0                  | 4                   | 2         | 7                 |
| Midwest Region           | 27        | 3                   | 0                  | 33                  | 7         | 43                |
| North Atlantic Region    | 6         | 0                   | 0                  | 6                   | 5         | 5                 |
| Pacific Northwest Region | 33        | 14                  | 1                  | 1                   | 8         | 13                |
| Rocky Mountian Region    | 144       | 15                  | 0                  | 20                  | 53        | 105               |
| Southeast Region         | 240       | 0                   | 0                  | 53                  | 20        | 265               |
| Southwest Region         | 29        | 10                  | 3                  | 3                   | 3         | 14                |
| Western Region           | 107       | 87                  | 0                  | .36                 | 30        | 95                |
| TOTALS                   | 648       | 165                 | 4                  | 178                 | 136       | 562               |

### **Summary of Administrative Mineral Material Sites**

March 1994

|                          | Operation Status |                      |          |                        |           |                      |  |  |
|--------------------------|------------------|----------------------|----------|------------------------|-----------|----------------------|--|--|
| Region/State             | Abandoned        | Inactive &<br>Active | Proposed | Unidentified<br>Status | Reclaimed | Needs<br>Reclamation |  |  |
| Alaska Region            | 51               | 32                   | 0        | 22                     | 8         | 15                   |  |  |
| Mid-Atlantic Region      | 11               | 4                    | О        | 4                      | 2         | 7                    |  |  |
| Midwest Region           | 27               | 3                    | 0        | 33                     | 7         | 43                   |  |  |
| North Atlantic Region    | 6                | 0                    | 0        | 6                      | 5         | 5                    |  |  |
| Pacific Northwest Region | 33               | 14                   | 1        | 1                      | 8         | 13                   |  |  |
| Rocky Mountain Region    | 144              | 15                   | 0        | 20                     | 53        | 105                  |  |  |
| Southeast Region         | 240              | 0                    | 0        | 53                     | 20        | 265                  |  |  |
| Southwest Region         | 29               | 10                   | 3        | 3                      | 3         | 14                   |  |  |
| Western Region           | 107              | 87                   | 0        | 36                     | 30        | 95                   |  |  |
| TOTALS                   | 648              | 165                  | 4        | 178                    | 136       | 562                  |  |  |