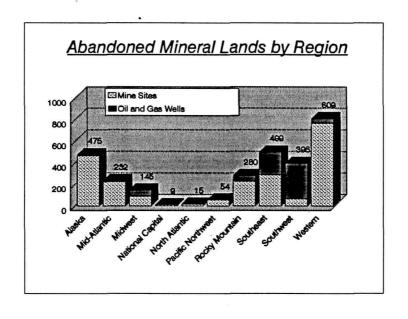

# Abandoned Mineral Land Inventory January 1994

| Region       | State | Park                                              | No. of<br>Mine<br>Sites | No. of<br>Openings | No. of Oil<br>and Gas<br>Wells |
|--------------|-------|---------------------------------------------------|-------------------------|--------------------|--------------------------------|
| Alaska       | AK    | Bering Land Bridge National Preserve              | 1                       | 1                  | 0                              |
| Region       | AK -  | Cape Krusenstern National Monument                |                         | 1                  | 0                              |
|              | AK    | Denali National Park and Preserve                 |                         | 25                 | 0                              |
|              | AK    | Gates of the Arctic National Park and Preserve    | 7                       | 7                  | 0                              |
|              | AK    | Glacier Bay National Park and Preserve            | 2                       | 2                  | 0                              |
|              | AK    | Kenai Fjords National Park                        | 16                      | 18                 | 0                              |
|              | AK    | Klondike Gold Rush National Historical Park       | 1                       | 1                  | 0                              |
|              | AK    | Kobuk Valley National Park                        | 2                       | 2                  | 0                              |
|              | AK    | Noatak National Preserve                          | 1                       | 1                  | 0                              |
|              | AK    | Wrangell-St. Elias National Park and Preserve     | 404                     | 404                | 12                             |
|              | AK    | Yukon-Charley Rivers National Preserve            | 6                       | 6                  | 0                              |
| Mid-Atlantic | PA    | Allegheny Portage Railroad National Historic Site | 4                       | 17                 | 0                              |
| Region       | VA    | Colonial National Historical Park                 | 1                       | 1                  | 0                              |
|              | PA    | Delaware Water Gap National Recreation Area       | 29                      | 35                 | 0                              |
| ,            | PA    | Fort Necessity National Battlefield               | 0                       | 0                  | 0                              |
|              | PA    | Friendship Hill National Historic Site            | 3                       | 16                 | 3                              |
|              | VA    | Fredericksburg National Cemetery                  | 2                       | 2                  | 0                              |
|              | wv    | Gauley River National Recreation Area             | 5                       | 5                  | 5                              |
|              | wv    | New River Gorge National River                    | 116                     | 1034               | 5                              |
|              | VA .  | Shenandoah National Park                          | 3                       | 9                  | 0                              |
| *            | PA    | Steamtown National Historic Site                  | 1                       | 0                  | 0                              |
|              | NY    | Upper Delaware Scenic and Recreation River        | 30                      | 30                 | 0                              |
|              | PA    | Valley Forge National Historical Park             | 8                       | 8                  | 0                              |
| Midwest      | WI    | Apostle Islands National Lakeshore                | 4                       | 9                  | 0                              |
| Region       | ОН    | Cuyahoga Valley National Recreation Area          | 23                      | 31                 | 57                             |
|              | МО    | George Washington Birthplace National Monument    | 1                       | 6                  | 0                              |
|              | IN    | Indiana Dunes National Lakeshore                  | 3                       | 6                  | 0                              |
|              | МІ    | Isle Royale National Park                         | 14                      | 35                 | 0                              |
|              | IN    | Lincoln Boyhood National Memorial                 | 1                       | 1                  | 0                              |
|              | WI    | Lower Saint Croix National Scenic Riverway        | 6                       | 10                 | 0                              |
|              | ОН    | Mound City Group National Monument                | 1                       | 1                  | 0                              |

 $<sup>^{1}% \,\,\</sup>mathrm{This}$  inventory is ongoing. The data was last updated in January 1994.

| Region              | State | Park                                           | No. of<br>Mine<br>Sites | No. of<br>Openings | No. of Oil<br>and Gas<br>Wells |
|---------------------|-------|------------------------------------------------|-------------------------|--------------------|--------------------------------|
|                     | мо    | Ozark National Scenic Riverways                | 1                       | 1                  | 0                              |
|                     | МІ    | Pictured Rocks National Lakeshore              | 2                       | 2                  | 0                              |
|                     | WI    | Saint Croix National Scenic Riverway           | 6                       | 15                 | 0                              |
|                     | NE .  | Scotts Bluff National Monument                 | 1-                      | 1                  | 0                              |
|                     | МІ    | Sleeping Bear Dunes National Lakeshore         | 9                       | 19                 | 0                              |
|                     | MN    | Voyageurs National Park                        | 13                      | 22                 | 0                              |
|                     | MO    | Wilson's Creek National Battlefield            | 2                       | 3                  | 0                              |
| North               | ME    | Acadia National Park                           | 13                      | 13                 | 0                              |
| Atlantic<br>Region  | МА    | Cape Cod National Seashore                     | 1                       | 1                  | 0                              |
|                     | NY    | Saratoga National Historical Park              | 1                       | 1                  | 0                              |
| National            | MD    | Chesapeake & Ohio Canal National Historic Park | 3                       | 8                  | 0                              |
| Capital<br>Region   | DC    | National Capital Parks                         | 4                       | 4                  | 0                              |
|                     | VA    | Prince William Forest Park                     | 2                       | 12                 | 0                              |
| Pacific             | ID    | City of Rocks National Reserve                 |                         | 3                  | 0                              |
| Northwest<br>Region | WA    | Coulee Dam National Recreation Area            |                         | 7                  | 0                              |
|                     | ID    | Craters of the Moon National Monument          | 1                       | 3                  | 0 .                            |
|                     | WA    | Lake Chelan National Recreation Area           | ?                       | ?                  | 0                              |
|                     | WA    | Mount Rainier National Park                    | 12                      | 21                 | 0                              |
|                     | WA    | North Cascades National Park                   | 23                      | 47                 | 0                              |
|                     | WA    | Olympic National Park                          | 4                       | 4                  | 3                              |
|                     | WA    | Ross Lake National Recreation Area             | 10                      | 13                 | 0                              |
| Rocky               | UT    | Arches National Park                           | 1                       | 1                  | 0 .                            |
| Mountain<br>Region  | WY    | Bighorn Canyon National Recreation Area        | 15                      | 300                | 0                              |
|                     | со    | Black Canyon of the Gunnison National Monument | 1                       | 1                  | 0                              |
|                     | UT    | Bryce Canyon National Park                     | 1                       | 1                  | 0                              |
|                     | UT    | Canyonlands National Park                      | 18                      | 57                 | 14                             |
|                     | UT    | Capitol Reef National Park                     | 22                      | 57                 | 1                              |
|                     | со    | Colorado National Monument                     | 5                       | 9                  | 0                              |
|                     | со    | Curecanti National Recreation Area             | 4                       | 8                  | 0                              |
|                     | CO/UT | Dinosaur National Monument                     | 1                       | 9                  | 0                              |
|                     | WY    | Fossil Butte National Monument                 | 0                       | 0                  | 1                              |
| is .                | WY    | Fort Laramie National Historic Site            | 1                       | 1                  | 0                              |
|                     | МТ    | Glacier National Park                          | 17                      | 17                 | 10                             |
|                     | UT    | Glen Canyon National Recreation Area           | 11                      | 30                 | 26                             |
|                     | MT    | Grant-Kohrs Ranch National Historic Site       | 1                       | 1                  | 0                              |

| Region    | State    | Park                                             | No. of<br>Mine<br>Sites | No. of<br>Openings | No. of Oil<br>and Gas<br>Wells |
|-----------|----------|--------------------------------------------------|-------------------------|--------------------|--------------------------------|
|           | СО       | Great Sand Dunes National Monument               | 2                       | 7                  | 0                              |
|           | WY       | Grand Teton National Park                        | 38                      | 41                 | 0                              |
|           | WY       | John D. Rockefeller, Jr. Memorial Parkway        |                         | 1                  | 0                              |
|           | CO a     | CO Mesa Verde National Park                      |                         | 0                  | 1                              |
|           | со       | Rocky Mountain National Park                     | 5                       | 28                 | 0 .                            |
| •:        | ND       | Theodore Roosevelt National Park                 |                         | 1                  | 0                              |
|           | UT       | Timpanogos Cave National Monument                | 4                       | 4                  | 0                              |
|           | WY       | Yellowstone National Park                        | 160                     | 160                | 0                              |
|           | UT       | Zion National Park                               | 3                       | 12                 | 1                              |
| Southeast | GA       | Andersonville National Historic Site             | 1                       | 1                  | 0                              |
| Region    | FL       | Big Cypress National Preserve                    | 0                       | 0                  | 48                             |
|           | KY/TN    | Big South Fork National River & Recreation Area  | 125                     | 125                | 146                            |
|           | VA       | Blue Ridge Parkway                               | 1                       | 1 .                | 0                              |
| 1997      | GA       | Chickamauga & Chattanooga National Memorial Park |                         | 4                  | 0                              |
|           | KY/VA/TN | Cumberland Gap National Historical Park          |                         | 2                  | 0                              |
|           | FL       | Everglades National Park                         | 17                      | 17                 | 5                              |
|           | TN/NC    | Great Smoky Mountains National Park              | 2                       | 11                 | 0                              |
|           | AL       | Horseshoe Bend National Military Park            | 2                       | 2                  | 0                              |
|           | SC       | Kings Mountain National Military Park            | 1                       | 1                  | 0                              |
|           | KY       | Mammoth Cave National Park                       | 7                       | 7                  | 10                             |
|           | MS/AL/TN | Natchez Trace Parkway                            | 3                       | 3                  | 1                              |
|           | TN       | Obed Wild & Scenic River                         | 3                       | 4                  | ,1                             |
| Southwest | TX       | Amistad Recreation Area                          | 1                       | 1                  | 0                              |
| Region    | NM       | Aztec Ruins National Monument                    | 0                       | 0                  | 1                              |
|           | TX       | Big Bend National Park                           | 17                      | 38                 | 0                              |
|           | TX       | Big Thicket National Preserve                    | 0                       | 0                  | 116                            |
|           | AR       | Buffalo National River                           | 23                      | 69                 | 0                              |
|           | NM       | Chaco Culture National Historic Park             | 2                       | 2                  | 18                             |
|           | ОК       | Chickasaw National Recreation Area               | 1                       | 1                  | 11                             |
|           | NM       | El Malpais National Monument                     | 5                       | 7                  | 0                              |
|           | тх       | Guadalupe Mountains National Park                | 1                       | 17                 | 0                              |
|           | AR       | Hot Springs National Park                        | 8                       | 8                  | 0                              |
|           | LA       | Jean Lafitte National Historical Park            | 0                       | 0                  | 45                             |
| ,         | TX       | Lake Meredith National Recreation Area           | 6                       | 6                  | 65                             |
|           | TX       | Padre Island National Seashore                   | 0                       | 0                  | 65                             |

| Region  | State | Park .                                          | No. of<br>Mine<br>Sites | No. of<br>Openings | No. of Oil<br>and Gas<br>Wells |
|---------|-------|-------------------------------------------------|-------------------------|--------------------|--------------------------------|
| *       | LA    | Poverty Point National Monument                 | 0                       | 0                  | 10                             |
|         | AZ    | Wupatki National Monument                       | 1                       | 1                  | 0                              |
| Western | AZ    | Chiricahua National Monument                    | 3                       | 14                 | 0                              |
| Region  | CA .  | Channel Islands National Park                   | 0                       | 0                  | 16                             |
|         | AZ    | Coronado National Memorial                      | 5                       | 35                 | 0                              |
|         | CA    | Death Valley National Monument                  | 257                     | 4600               | 0                              |
|         | AZ    | Fort Bowie National Historic Site               | 5                       | 16                 | 0                              |
|         | CA    | Golden Gate National Recreation Area            | 6                       | 9                  | 0                              |
|         | NV    | Great Basin National Park                       | 6                       | 85                 | 0                              |
|         | AZ    | Grand Canyon National Park                      | 16                      | 37                 | 0                              |
|         | CA    | Joshua Tree National Monument                   | 165                     | 2000               | 0                              |
|         | CA    | Kings Canyon National Park                      | 4                       | 4                  | 0                              |
|         | CA    | Lava Beds National Monument                     | 2                       | 2                  | 0                              |
| *       | NV/AZ | Lake Mead National Recreation Area              | 43                      | 300                | 0                              |
|         | CA    | Lassen Volcanic National Park                   | 3                       | 3                  | 1 <sup>2</sup>                 |
|         | AZ    | Organ Pipe Cactus National Monument             | 12                      | 160                | 0                              |
|         | AZ    | Petrified Forest National Park                  | 0                       | 0                  | 1                              |
|         | CA    | Pinnacles National Monument                     | 1                       | 6                  | 0                              |
|         | CA    | Point Reyes National Seashore                   | 21                      | 15                 | 0                              |
|         | CA    | Redwood National Park                           | 18                      | 18                 | 0                              |
|         | AZ    | Saguaro National Monument                       | 137                     | 282                | 0                              |
|         | CA    | Santa Monica Mountains National Recreation Area | 0                       | 0                  | 28                             |
| 8 a     | CA    | Sequoia National Park                           | 12                      | 12                 | 0                              |
|         | AZ    | Tuzigoot National Monument                      | 1                       | 1                  | 0                              |
|         | CA    | Whiskeytown Unit/Whiskeytown-Shasta-Trinity NRA | 36                      | 42                 | 0                              |
|         | CA    | Yosemite National Park                          | 10                      | 34                 | 0                              |
| Total   |       |                                                 | 2,124                   | 10,655             | 727                            |