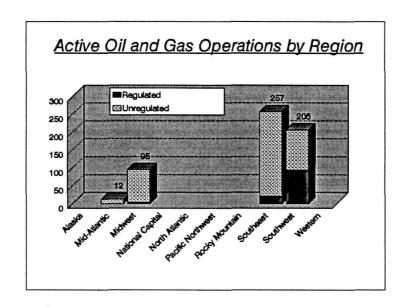

#### Active Oil and Gas Operations in NPS Units

March 1994

| Park                          | State | Grandfathered<br>Existing<br>Operations | Post '79 - No<br>Access<br>Required | Regulated<br>Operations | Regulable<br>Operations <sup>1</sup> | Park Total<br>Active<br>Operations | Park Total<br>Active<br>Operators |
|-------------------------------|-------|-----------------------------------------|-------------------------------------|-------------------------|--------------------------------------|------------------------------------|-----------------------------------|
| Gauley River NRA              | wv    | 11                                      | 0                                   | 0                       | 0                                    | 11                                 | 3.                                |
| New River Gorge NR            | WV -  | 1                                       | 0                                   | 0                       | 0                                    | 1                                  | 1                                 |
| Cuyahoga Valley NRA           | он    | 16                                      | 48                                  | 4                       | 27                                   | 95                                 | 19                                |
| Big Cypress NP                | FL    | 12                                      | 0                                   | 21                      | 0                                    | 33                                 | 2                                 |
| Big South Fork NR&RA          | TN    | 223                                     | 0                                   | 0                       | 0                                    | 223                                | 35                                |
| Obed Wild and Scenic River    | TN    | 1                                       | 0                                   | 0                       | 0                                    | 1                                  | 1                                 |
| Alibates Flint Quarries<br>NM | тх    | 1                                       | 0                                   | 0                       | 0                                    | 1                                  | 1                                 |
| Aztec Ruins NM                | NM    | 3                                       | 0                                   | 0                       | 0                                    | 3                                  | 2                                 |
| Big Thicket NP                | TX    | 3                                       | 0                                   | 6                       | 10                                   | 19                                 | 10                                |
| Jean Lafitte NHP&P            | LA    | 1                                       | 0                                   | 0                       | 0 .                                  | 1                                  | 1                                 |
| Lake Meredith NRA             | TX    | 70                                      | 0                                   | 82                      | 20                                   | 172                                | 21                                |
| Padre Island NS               | TX    | 0                                       | 0                                   | 6                       | 2                                    | 8                                  | 5                                 |
| Poverty Point NM              | LA    | 2                                       | 0                                   | 0                       | 0                                    | 2                                  | 1                                 |
| Total                         |       | 344                                     | 48                                  | 119                     | 59                                   | 570                                | 102                               |