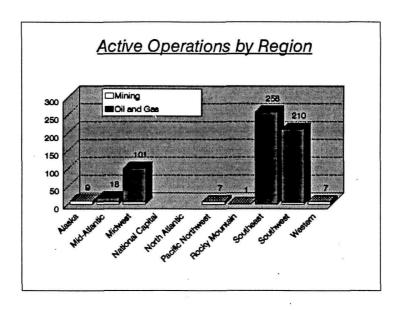

## Mining and Mineral Development in the National Parks

March 1994<sup>1</sup>

| NPS Region        | Number of Active<br>Operations |             | Number of Abandoned Sites |                  |                      | Administrative Mineral Materials Sites |                     | Number of<br>Park Units |
|-------------------|--------------------------------|-------------|---------------------------|------------------|----------------------|----------------------------------------|---------------------|-------------------------|
|                   | Mining <sup>2</sup>            | Oil and Gas | Mine Sites                | Mine<br>Openings | Oil and Gas<br>Wells | Abandoned and Unidentified Status      | Active and Inactive | Affected                |
| Alaska            | 9                              | 0           | 459                       | 461              | 12                   | 73                                     | 32                  | 14                      |
| Mid-Atlantic      | 6                              | 12          | 202                       | 1157             | 13                   | 15                                     | 4                   | 11                      |
| Midwest           | 6                              | 95          | 87                        | 162              | 57                   | 60                                     | 3                   | 18                      |
| National Capital  | 0 -                            | 0           | 9                         | 24               | 0                    | 0                                      | 0                   | 3                       |
| North Atlantic    | 0 .                            | 0           | 15                        | 15               | 0                    | 12                                     | 0                   | 3                       |
| Pacific Northwest | 7 .                            | 0           | 53                        | 91               | 3                    | -34                                    | 14                  | 9                       |
| Rocky Mountain    | . 1                            | 0           | 312                       | 746              | 54                   | 164                                    | 15                  | 27                      |
| Southeast         | 1                              | 257         | 164                       | 178              | 211                  | 293                                    | 0                   | 14                      |
| Southwest         | 4                              | 206         | 65                        | 150              | 331                  | 32                                     | 10                  | 20                      |
| Western           | 7                              | 0           | 763                       | 7675             | 46                   | 143                                    | 87                  | 27                      |
| Total             | 41                             | 570         | 2,129                     | 10,659           | 727                  | 826                                    | 165                 | 146                     |