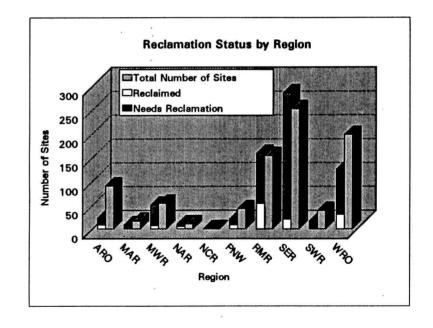

#### **Summary of Administrative Mineral Material Sites**

March 1994

|                          |           | Operation Stat      | Reclamation Status |                     |           |                   |
|--------------------------|-----------|---------------------|--------------------|---------------------|-----------|-------------------|
| Region/State             | Abandoned | Inactive and Active | Proposed           | Unidentified Status | Reclaimed | Needs Reclamation |
| Alaska Region            | 51        | 32                  | 0                  | 22                  | 8         | 15                |
| Mid-Atlantic Region      | 11        | 4                   | 0                  | 4                   | 2         | 7                 |
| Midwest Region           | 27        | 3                   | 0                  | 33                  | 7         | 43                |
| North Atlantic Region    | 6         | 0                   | 0                  | 6                   | 5         | 5                 |
| Pacific Northwest Region | 33        | 14                  | 1                  | 1                   | 8         | 13                |
| Rocky Mountian Region    | 144       | 15                  | 0                  | 20                  | 53        | 105               |
| Southeast Region         | 240       | 0                   | 0                  | 53                  | 20        | 265               |
| Southwest Region         | 29        | 10                  | 3                  | 3                   | 3         | 14                |
| Western Region           | 107       | 87                  | 0                  | .36                 | 30        | 95                |
| TOTALS                   | 648       | 165                 | 4                  | 178                 | 136       | 562               |

### **Summary of Administrative Mineral Material Sites**

March 1994

|                          | Operation Status |                      |          |                        |           |                      |  |  |
|--------------------------|------------------|----------------------|----------|------------------------|-----------|----------------------|--|--|
| Region/State             | Abandoned        | Inactive &<br>Active | Proposed | Unidentified<br>Status | Reclaimed | Needs<br>Reclamation |  |  |
| Alaska Region            | 51               | 32                   | 0        | 22                     | 8         | 15                   |  |  |
| Mid-Atlantic Region      | 11               | 4                    | О        | 4                      | 2         | 7                    |  |  |
| Midwest Region           | 27               | 3                    | 0        | 33                     | 7         | 43                   |  |  |
| North Atlantic Region    | 6                | 0                    | 0        | 6                      | 5         | 5                    |  |  |
| Pacific Northwest Region | 33               | 14                   | 1        | 1                      | 8         | 13                   |  |  |
| Rocky Mountain Region    | 144              | 15                   | 0        | 20                     | 53        | 105                  |  |  |
| Southeast Region         | 240              | 0                    | 0        | 53                     | 20        | 265                  |  |  |
| Southwest Region         | 29               | 10                   | 3        | 3                      | 3         | 14                   |  |  |
| Western Region           | 107              | 87                   | 0        | 36                     | 30        | 95                   |  |  |
| TOTALS                   | 648              | 165                  | 4        | 178                    | 136       | 562                  |  |  |