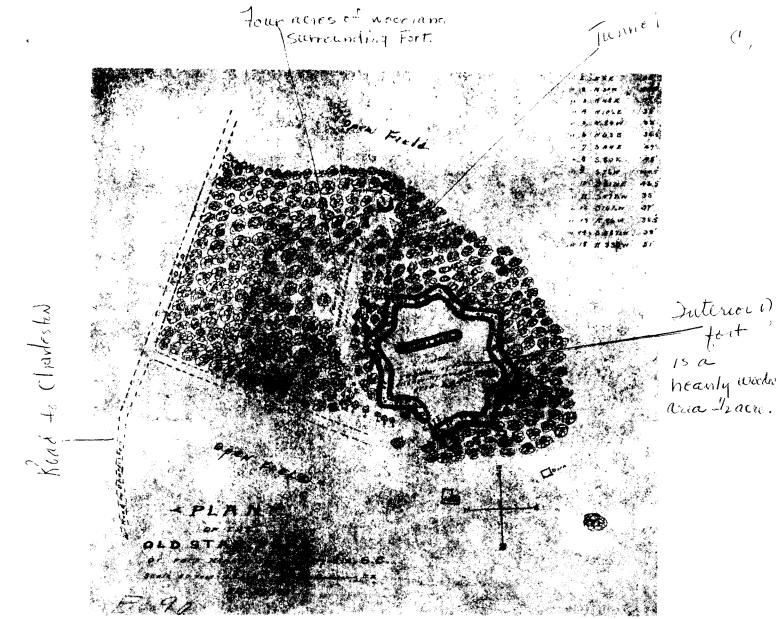

Form 10-300

(Dec. 1968)

UNITED STATES DEPARTMENT OF THE INTERIOR NATIONAL PARK SERVICE

## NATIONAL REGISTER OF HISTORIC PLACES INVENTORY - NOMINATION FORM

| STATE:          |         |
|-----------------|---------|
| South Caroli    | ina     |
| COUNTY:         |         |
| Greenwood       |         |
| FOR NPS USE C   | NLY     |
| ENTRY NUMBER    | DATE    |
| 1-0 11 111 101A | 1 /2/16 |