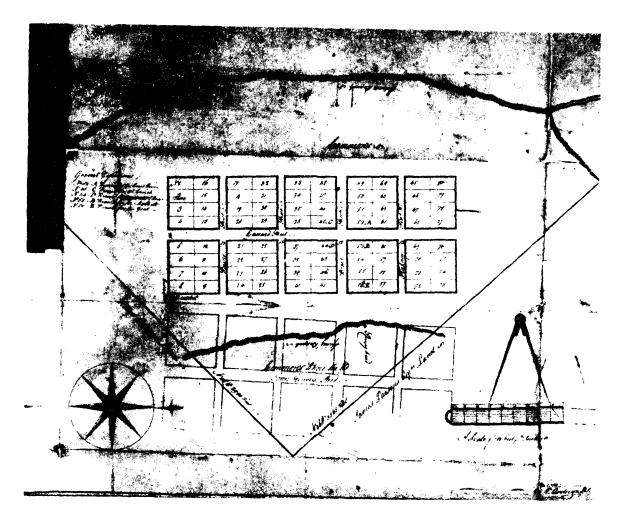

Form 10-300

(Dec. 1968)

UNITED STATES DEPARTMENT OF THE INTERIOR NATIONAL PARK SERVICE

## NATIONAL REGISTER OF HISTORIC PLACES INVENTORY - NOMINATION FORM

| STATE:          |         |
|-----------------|---------|
| South Caroli    | ina     |
| COUNTY:         |         |
| Greenwood       |         |
| FOR NPS USE C   | NLY     |
| ENTRY NUMBER    | DATE    |
| 1-0 11 111 101A | 1 /2/16 |