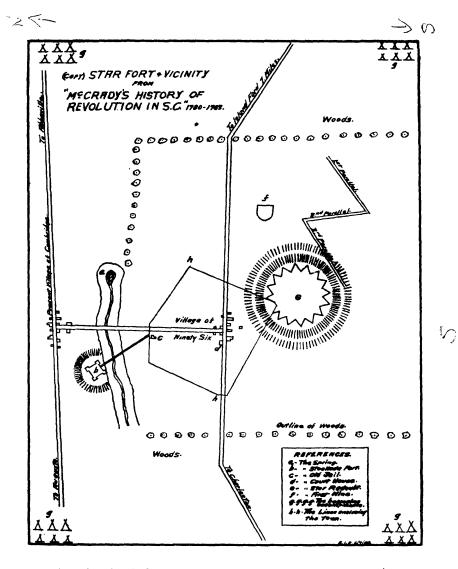

Form 10-300

(Dec. 1968)

UNITED STATES DEPARTMENT OF THE INTERIOR NATIONAL PARK SERVICE

## NATIONAL REGISTER OF HISTORIC PLACES INVENTORY - NOMINATION FORM

| STATE:          |         |
|-----------------|---------|
| South Caroli    | ina     |
| COUNTY:         |         |
| Greenwood       |         |
| FOR NPS USE C   | NLY     |
| ENTRY NUMBER    | DATE    |
| 1-0 11 111 101A | 1 /2/16 |