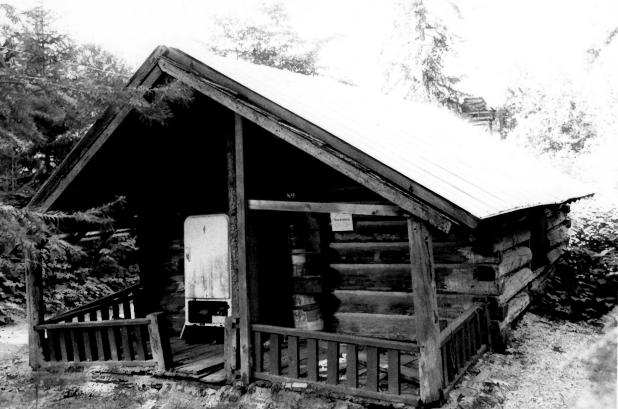

## SIGNIFICANCE

This log cabin is listed in the National Register of Historic Places.

|   | UNITED STATES DEPARTMENT OF TH<br>NATIONAL PARK SERVICE | DR       | Washington                             |              |      |  |  |  |
|---|---------------------------------------------------------|----------|----------------------------------------|--------------|------|--|--|--|
|   | NATIONAL REGISTER OF HISTO                              | ACES     | COUNTY<br>Chelan<br>FOR NPS USE ONLY   |              |      |  |  |  |
|   | PROPERTY PHOTOGRAPH FO                                  |          |                                        |              |      |  |  |  |
| s |                                                         |          | 4. ( 1)                                | ENTRY NUMBER | DATE |  |  |  |
|   | (Type all entries - attach to or enclose                | with pho | tograph)                               | MAY S        | 1994 |  |  |  |
| Z | 1. NAME                                                 |          |                                        | XIE BUD      |      |  |  |  |
| 0 | COMMON: Courtney Cabin                                  |          |                                        | AY DECENTED  |      |  |  |  |
| - | AND/OR HISTORIC: DOSSIBLY McComb Cabin                  |          | /                                      | Y NELEIVED Y |      |  |  |  |
| F | 2. LOCATION<br>STREET AND NUMBER:                       |          | 4                                      | NOV 13 1972  |      |  |  |  |
| U | STREET AND NOMBER:                                      |          | F                                      | A NATIONAL D |      |  |  |  |
|   | CITY OR TOWN:                                           |          | 1                                      | REGISTER A   |      |  |  |  |
| R | Stehekin, Lake Chelan Nation                            | nal Rec  | reation                                | Area         |      |  |  |  |
| F | STATE:                                                  | 1        | COUNTY:                                | TOTTE        | CODE |  |  |  |
| S | Washington                                              | 53       | Chelan                                 |              | 009  |  |  |  |
| z | 3. PHOTO REFERENCE                                      |          |                                        |              |      |  |  |  |
|   | PHOTO CREDIT: National Park Service                     |          |                                        | 4~T.         |      |  |  |  |
|   | DATE OF PHOTO: 1971                                     |          | ·· • • · · · · · · · · · · · · · · · · |              |      |  |  |  |
| ш | NEGATIVE FILED AT:                                      |          |                                        |              |      |  |  |  |
| ш | A North Cascades National Park                          | 5        |                                        |              |      |  |  |  |
| S | DESCRIBE VIEW, DIRECTION, ETC.                          |          |                                        |              |      |  |  |  |
|   |                                                         |          |                                        | · · ·        |      |  |  |  |
|   | Frontal View                                            |          |                                        |              |      |  |  |  |
|   |                                                         |          |                                        |              |      |  |  |  |
|   |                                                         |          |                                        |              |      |  |  |  |
|   |                                                         |          |                                        |              |      |  |  |  |