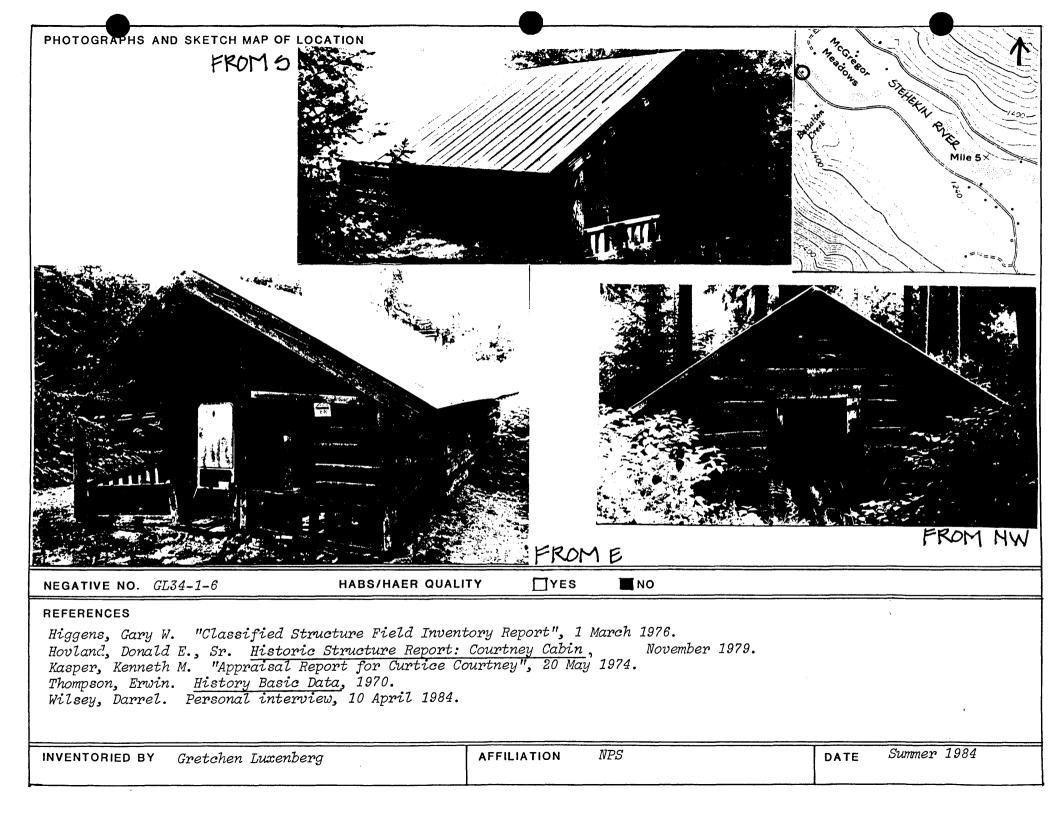

## NORTH CASCADES NATIONAL PARK

| NAME(S) OF STRUCTURE/S<br>(Building)                                                         | ITE MCCOMB CABIN/CO | DATE OF<br>CONSTRUCTION | SITE ID. NO.              |                         |                |                       |       |     |                   |     |   |
|----------------------------------------------------------------------------------------------|---------------------|-------------------------|---------------------------|-------------------------|----------------|-----------------------|-------|-----|-------------------|-----|---|
| SITE ADDRESS/LOCATION Company Creek Road, east side, approx.                                 |                     |                         | c.1880-90s                | <b>SCALE</b><br>1:24000 | 1 -            | <b>UAD I</b><br>Stehe |       |     |                   |     |   |
|                                                                                              | kin Landing         | ADDITION(S)             | UTM ZONE EASTING NORTHING |                         |                |                       |       |     |                   |     |   |
| <b>DISTRICT</b><br>Stehekin                                                                  | COUNTY<br>Chelan    | STATE<br>Washington     |                           | CROSS REFEREN           | NCE            | NOCA                  | Bldg. | #89 | ·/ ·              | 1   | 1 |
| OWNER/ADMIN ADDRESS                                                                          | National Park Serv  | ice                     | CONTRIBUTING              | (SPECIFY THRE           | AT)            |                       |       | Ō   | YES<br>NO<br>UNKN | own | 1 |
| DESCRIPTION AND BACKGROU<br>PHYSICAL DIMENSIONS, M<br>BUILDERS, ARCHITECTS, EI<br>Log cabin. | ATERIALS, MAJOR AL  | CURRENT USE<br>Storage  |                           |                         | GINAL<br>siden |                       |       |     |                   |     |   |

foundation; rectangle (17' x 21'); 1-bay wide; 1-story; round logs with hand-hewn planked ends and saddle-notched corners; metal-covered (over wood shake) gable roof extended on east 7' to form porch overhang; wood panel and glass center entrance on east with plain surrounds. Exterior features include boarded-up horizontal window openings (approx. 32" x 60") cut into log walls on north and south; door opening on west with 9" board surrounds; plain fascia board; porch supported by 2 log posts with low railing and squared posts. Notable features: "H.L. Courtney" engraved in cement chinking on east.

This log cabin may have been built and/or lived in by an early settler named McComb, although this is unclear. By 1917 McComb had left the valley, perhaps abandoning this place. In 1918 it became the home of Hugh Lawrence Courtney who came to Stehekin in 1917 and stayed to raise a family (descendents remain in valley today). As the Courtney family grew, wood frame additions were made to the original cabin (these were removed c.1970s). A root cellar with a wood frame entrance structure stood nearby (removed). The cabin was lived in until the 1950s, and remained in the Courtney family until Curt Courtney sold to the National Park Service in 1971. A metal roof was placed over the shake roof to prevent further deterioration and windows were boarded-up. Other than these preservation measures, nothing else has been done to alter the appearance of this early cabin.