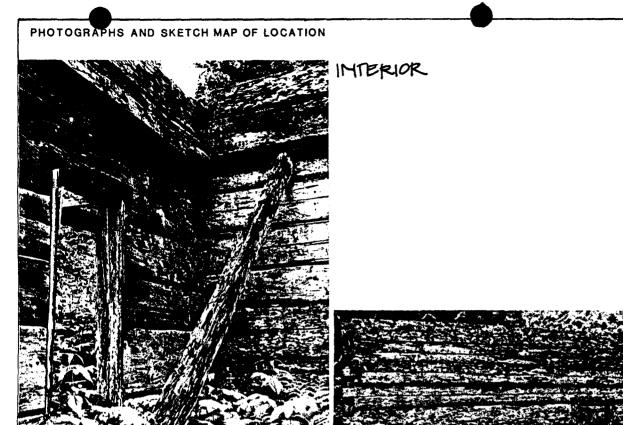

**National Park Service Pacific Northwest Region** Cuttural Recourage Division Westin Build Room 1920 2001 Sixth Avenue Spottle Weshington 00404

| NORTH CASCADES NATIONAL PARK                                                                                                                                                                                                                                                                                                                                                                                                                                                                                                                                                                                                                                                                                                                                                                                                                                                                                                                                                                                                                                                                                                      |                       |                           |           |                  |             |       |            |  |  |
|-----------------------------------------------------------------------------------------------------------------------------------------------------------------------------------------------------------------------------------------------------------------------------------------------------------------------------------------------------------------------------------------------------------------------------------------------------------------------------------------------------------------------------------------------------------------------------------------------------------------------------------------------------------------------------------------------------------------------------------------------------------------------------------------------------------------------------------------------------------------------------------------------------------------------------------------------------------------------------------------------------------------------------------------------------------------------------------------------------------------------------------|-----------------------|---------------------------|-----------|------------------|-------------|-------|------------|--|--|
| NAME(S) OF STRUCTURE/SITE GILBERT'S CABIN (Card 1 of 2. (Site)                                                                                                                                                                                                                                                                                                                                                                                                                                                                                                                                                                                                                                                                                                                                                                                                                                                                                                                                                                                                                                                                    | DATE OF CONSTRUCTION  | SITE ID. NO.              |           |                  |             |       |            |  |  |
| SITE ADDRESS/I OCATION                                                                                                                                                                                                                                                                                                                                                                                                                                                                                                                                                                                                                                                                                                                                                                                                                                                                                                                                                                                                                                                                                                            | c.1894                | SCALE                     | QUAD NAME |                  |             |       |            |  |  |
| South side Cascade River Roda at mi                                                                                                                                                                                                                                                                                                                                                                                                                                                                                                                                                                                                                                                                                                                                                                                                                                                                                                                                                                                                                                                                                               | Le                    | 1:24000                   |           |                  |             |       |            |  |  |
| (approx.) 20.5, west of Gilbert Cre<br>near North Fork of Cascade River                                                                                                                                                                                                                                                                                                                                                                                                                                                                                                                                                                                                                                                                                                                                                                                                                                                                                                                                                                                                                                                           | addition(s)           | UTM ZONE EASTING NORTHING |           |                  |             |       |            |  |  |
| near north fork of cascade kiver                                                                                                                                                                                                                                                                                                                                                                                                                                                                                                                                                                                                                                                                                                                                                                                                                                                                                                                                                                                                                                                                                                  |                       | 10 6412105372160          |           |                  |             |       |            |  |  |
| DISTRICT COUNTY STATE Skagit Washington                                                                                                                                                                                                                                                                                                                                                                                                                                                                                                                                                                                                                                                                                                                                                                                                                                                                                                                                                                                                                                                                                           |                       | CROSS REFERENCE           | 110       | CA Bldg.         | . #102      | 4/111 | <u>- 2</u> |  |  |
| DWNER/ADMIN ADDRESS                                                                                                                                                                                                                                                                                                                                                                                                                                                                                                                                                                                                                                                                                                                                                                                                                                                                                                                                                                                                                                                                                                               | CONTRIBUTING          | DANGER OF DEMOL           | TION?     |                  | YES         |       |            |  |  |
| National Park Service                                                                                                                                                                                                                                                                                                                                                                                                                                                                                                                                                                                                                                                                                                                                                                                                                                                                                                                                                                                                                                                                                                             | □NON-<br>CONTRIBUTING | (SPECIFY THREAT)          |           |                  | NO<br>UNKNO | WN    |            |  |  |
| DESCRIPTION AND BACKGROUND HISTORY INCLUDING CONSTRUCTION DAT                                                                                                                                                                                                                                                                                                                                                                                                                                                                                                                                                                                                                                                                                                                                                                                                                                                                                                                                                                                                                                                                     |                       | CURRENT USE ORIGINAL USE  |           |                  |             |       |            |  |  |
| PHYSICAL DIMENSIONS, MATERIALS, MAJOR ALTERATIONS, IMPORT<br>Builders, architects, engineers, etc.                                                                                                                                                                                                                                                                                                                                                                                                                                                                                                                                                                                                                                                                                                                                                                                                                                                                                                                                                                                                                                | TANT                  | Residence                 |           |                  |             |       |            |  |  |
| rectangle (18' x 25'); 2 bays wide; 1-story; hand-hewn planked logs (average: 17" wide) with full dovetail notches at<br>cormers; entrance opening (34" wide) with plain surrounds on east facade; window openings (2.5' wide) on north, east and<br>west facades with plain surrounds (5" wide).<br>This hewn log cabin was built in the 1890s by a French Canadian named Gilbert Landre. He first arrived in the area in 1888                                                                                                                                                                                                                                                                                                                                                                                                                                                                                                                                                                                                                                                                                                   |                       |                           |           |                  |             |       |            |  |  |
| and built a small log cabin at this site. By 1893 he was hewing logs for a new cabin and had walls halfway up when an avalanche destroyed his work. By 1894 the present cedar log cabin was completed. Originally a 1 1/2-story, gable roof cabin set on a round log foundation with 4/4 double-hung sash, a board and batten door and a front deck running the width of the structure. All that remains today are four walls (12' high) with door and window openings. Landre was a trapper and miner who discovered the Boston ledge (with G. L. Rowse and J. C. Rouse in 1889), and claimed the Chicago, Buffalo and Denver ledges, all located in the Cascade Mining District. All of Landre's interests, comprised of 15 claims, were acquired by the London and Galena Mining and Milling Company which planned to develop them. His cabin became a hostelry for other miners working the area, or people passing through. The cabin was one large room with a loft that was reached by stairs in the NW corner. There were bunkbeds inside. After Landre's death in Marblemount in 1905, his cabin continued to serve as a |                       |                           |           |                  |             |       |            |  |  |
| PUBLIC YES, LIMITED YES, UNLIMITED EXISTING CCESSIBILITY NO UNKNOWN SURVEYS                                                                                                                                                                                                                                                                                                                                                                                                                                                                                                                                                                                                                                                                                                                                                                                                                                                                                                                                                                                                                                                       | ☐NR ☐HABS<br>☐NHL     | ■LCS STA                  |           | □LOCAL<br>□OTHER |             |       |            |  |  |
|                                                                                                                                                                                                                                                                                                                                                                                                                                                                                                                                                                                                                                                                                                                                                                                                                                                                                                                                                                                                                                                                                                                                   | ONDITION EXCELL       | ENT FAIR                  |           | RU               | INS         |       |            |  |  |
| HISTORIC DISTRICT? NAME                                                                                                                                                                                                                                                                                                                                                                                                                                                                                                                                                                                                                                                                                                                                                                                                                                                                                                                                                                                                                                                                                                           | GOOD                  | DETERIO                   | RATED     |                  |             |       |            |  |  |

SIGNIFICANCE Gilbert's Cabin is significant under Nat. Reg. Criterion A: for its association with early settlement and commercial development (mining) in the North Cascades; and secondly under Criterion C: as one of the earliest examples of log cabin construction, and the only example of dovetail-notched log construction, in the North Cascades. The notched corners and massive hand-hewn timbers embody a distinct method of construction that is unique within NOCA. Gilbert's Cabin is significant as a SITE: it was the location of an early settler's cabin, a post office, and generally served as a stopover place for others headed up the Cascade River to mines. Its significance lies in its value as a site - the location of > significant activities. The location possesses historic and cultural value despite the building's deterioration. The ruins of the cabin(4 walls remain) enhances the significance of the site.

of the notched walls and window and door openings is intact. The structure -- as a site -- has the potential to yield information important to settlement and log construction methods in the North Cascades from the late 19th century.