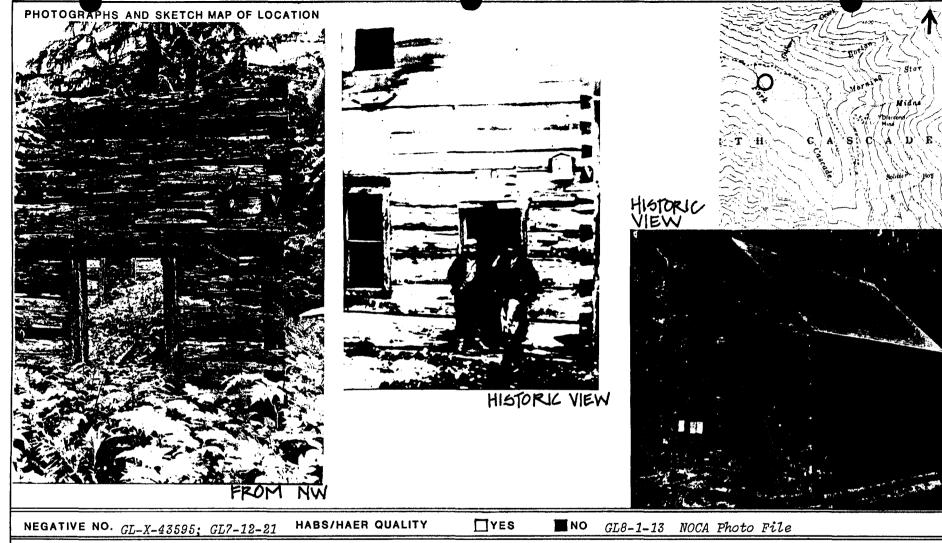

**National Park Service Pacific Northwest Region** Cuttural Recourage Division Westin Build Room 1920 2001 Sixth Avenue Spottle Weshington 00404

| NORTH CASCADES NATIONAL PARK                                                                                                                                                                                                                                                                                                                                                                                                                                                                                                                                                                                                                                                                                                                                                                                                                                                                                                                                                                                                                                                                                                      |                       |                           |           |                  |             |       |            |  |  |
|-----------------------------------------------------------------------------------------------------------------------------------------------------------------------------------------------------------------------------------------------------------------------------------------------------------------------------------------------------------------------------------------------------------------------------------------------------------------------------------------------------------------------------------------------------------------------------------------------------------------------------------------------------------------------------------------------------------------------------------------------------------------------------------------------------------------------------------------------------------------------------------------------------------------------------------------------------------------------------------------------------------------------------------------------------------------------------------------------------------------------------------|-----------------------|---------------------------|-----------|------------------|-------------|-------|------------|--|--|
| NAME(S) OF STRUCTURE/SITE GILBERT'S CABIN (Card 1 of 2. (Site)                                                                                                                                                                                                                                                                                                                                                                                                                                                                                                                                                                                                                                                                                                                                                                                                                                                                                                                                                                                                                                                                    | DATE OF CONSTRUCTION  | SITE ID. NO.              |           |                  |             |       |            |  |  |
| SITE ADDRESS/I OCATION                                                                                                                                                                                                                                                                                                                                                                                                                                                                                                                                                                                                                                                                                                                                                                                                                                                                                                                                                                                                                                                                                                            | c.1894                | SCALE                     | QUAD NAME |                  |             |       |            |  |  |
| South side Cascade River Roda at mi                                                                                                                                                                                                                                                                                                                                                                                                                                                                                                                                                                                                                                                                                                                                                                                                                                                                                                                                                                                                                                                                                               | Le                    | 1:24000                   |           |                  |             |       |            |  |  |
| (approx.) 20.5, west of Gilbert Cre<br>near North Fork of Cascade River                                                                                                                                                                                                                                                                                                                                                                                                                                                                                                                                                                                                                                                                                                                                                                                                                                                                                                                                                                                                                                                           | addition(s)           | UTM ZONE EASTING NORTHING |           |                  |             |       |            |  |  |
| near north fork of cascade kiver                                                                                                                                                                                                                                                                                                                                                                                                                                                                                                                                                                                                                                                                                                                                                                                                                                                                                                                                                                                                                                                                                                  |                       | 10 6412105372160          |           |                  |             |       |            |  |  |
| DISTRICT COUNTY STATE Skagit Washington                                                                                                                                                                                                                                                                                                                                                                                                                                                                                                                                                                                                                                                                                                                                                                                                                                                                                                                                                                                                                                                                                           |                       | CROSS REFERENCE           | 110       | CA Bldg.         | . #102      | 4/111 | <u>- 2</u> |  |  |
| DWNER/ADMIN ADDRESS                                                                                                                                                                                                                                                                                                                                                                                                                                                                                                                                                                                                                                                                                                                                                                                                                                                                                                                                                                                                                                                                                                               | CONTRIBUTING          | DANGER OF DEMOL           | TION?     |                  | YES         |       |            |  |  |
| National Park Service                                                                                                                                                                                                                                                                                                                                                                                                                                                                                                                                                                                                                                                                                                                                                                                                                                                                                                                                                                                                                                                                                                             | □NON-<br>CONTRIBUTING | (SPECIFY THREAT)          |           |                  | NO<br>UNKNO | WN    |            |  |  |
| DESCRIPTION AND BACKGROUND HISTORY INCLUDING CONSTRUCTION DAT                                                                                                                                                                                                                                                                                                                                                                                                                                                                                                                                                                                                                                                                                                                                                                                                                                                                                                                                                                                                                                                                     |                       | CURRENT USE ORIGINAL USE  |           |                  |             |       |            |  |  |
| PHYSICAL DIMENSIONS, MATERIALS, MAJOR ALTERATIONS, IMPORT<br>Builders, architects, engineers, etc.                                                                                                                                                                                                                                                                                                                                                                                                                                                                                                                                                                                                                                                                                                                                                                                                                                                                                                                                                                                                                                | TANT                  | Residence                 |           |                  |             |       |            |  |  |
| rectangle (18' x 25'); 2 bays wide; 1-story; hand-hewn planked logs (average: 17" wide) with full dovetail notches at<br>cormers; entrance opening (34" wide) with plain surrounds on east facade; window openings (2.5' wide) on north, east and<br>west facades with plain surrounds (5" wide).<br>This hewn log cabin was built in the 1890s by a French Canadian named Gilbert Landre. He first arrived in the area in 1888                                                                                                                                                                                                                                                                                                                                                                                                                                                                                                                                                                                                                                                                                                   |                       |                           |           |                  |             |       |            |  |  |
| and built a small log cabin at this site. By 1893 he was hewing logs for a new cabin and had walls halfway up when an avalanche destroyed his work. By 1894 the present cedar log cabin was completed. Originally a 1 1/2-story, gable roof cabin set on a round log foundation with 4/4 double-hung sash, a board and batten door and a front deck running the width of the structure. All that remains today are four walls (12' high) with door and window openings. Landre was a trapper and miner who discovered the Boston ledge (with G. L. Rowse and J. C. Rouse in 1889), and claimed the Chicago, Buffalo and Denver ledges, all located in the Cascade Mining District. All of Landre's interests, comprised of 15 claims, were acquired by the London and Galena Mining and Milling Company which planned to develop them. His cabin became a hostelry for other miners working the area, or people passing through. The cabin was one large room with a loft that was reached by stairs in the NW corner. There were bunkbeds inside. After Landre's death in Marblemount in 1905, his cabin continued to serve as a |                       |                           |           |                  |             |       |            |  |  |
| PUBLIC YES, LIMITED YES, UNLIMITED EXISTING CCESSIBILITY NO UNKNOWN SURVEYS                                                                                                                                                                                                                                                                                                                                                                                                                                                                                                                                                                                                                                                                                                                                                                                                                                                                                                                                                                                                                                                       | ☐NR ☐HABS<br>☐NHL     | ■LCS STA                  |           | □LOCAL<br>□OTHER |             |       |            |  |  |
|                                                                                                                                                                                                                                                                                                                                                                                                                                                                                                                                                                                                                                                                                                                                                                                                                                                                                                                                                                                                                                                                                                                                   | ONDITION EXCELL       | ENT FAIR                  |           | RU               | INS         |       |            |  |  |
| HISTORIC DISTRICT? NAME                                                                                                                                                                                                                                                                                                                                                                                                                                                                                                                                                                                                                                                                                                                                                                                                                                                                                                                                                                                                                                                                                                           | GOOD                  | DETERIO                   | RATED     |                  |             |       |            |  |  |

SIGNIFICANCE Gilbert's Cabin is significant under Nat. Reg. Criterion A: for its association with early settlement and commercial development (mining) in the North Cascades; and secondly under Criterion C: as one of the earliest examples of log cabin construction, and the only example of dovetail-notched log construction, in the North Cascades. The notched corners and massive hand-hewn timbers embody a distinct method of construction that is unique within NOCA. Gilbert's Cabin is significant as a SITE: it was the location of an early settler's cabin, a post office, and generally served as a stopover place for others headed up the Cascade River to mines. Its significance lies in its value as a site - the location of > significant activities. The location possesses historic and cultural value despite the building's deterioration. The ruins of the cabin(4 walls remain) enhances the significance of the site.

of the notched walls and window and door openings is intact. The structure -- as a site -- has the potential to yield information important to settlement and log construction methods in the North Cascades from the late 19th century.