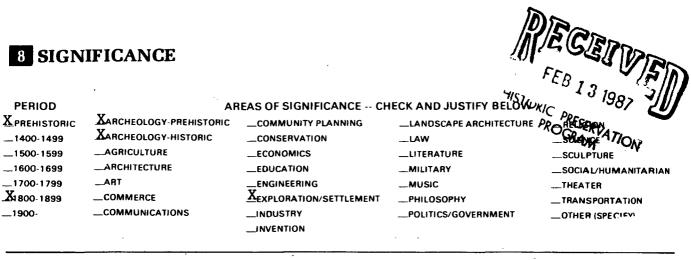

and rocky divides. Springs are abundant in this part of

Alluvial silt loam soils are present on valley land forms, in the bottoms, and on the terrace remnants (Scrivner, Baker, and Miller 1966; Garrison et al. 1976:4-5). These soils are well suited to agriculture. On the ridges, cherty clays and clay loams are present and make these areas unfit for cultivation. Hematite outcroppings are evident on the ridge near the site.

Native vegetation in the region is characterized by a variety of vegetational communities. Oak Barrens are present on the ridgetops, mixed Oak-Hickory-Pine stands on the ridgetops and slopes, and pure pine on the higher ridges (C. Price 1981). Hardwood floodplain forests and possibly also valley prairies were present in the large stream valleys. In 1821 a federal land



# SPECIFIC DATES ca. 1830s to 1860s

BUILDER/ARCHITECT Isaac E. Kelley family

#### STATEMENT OF SIGNIFICANCE

#### Summary Statement

a significant site represents The Isaac Kelley multicomponent site with intact prehistoric and historic components. Cultural resources at the site can be evaluated for under Criterion D of the National Register's significance Historically, the site can make а Criteria for Evaluation. valuable contribution to the research on frontier settlement in Eastern Ozarks because of its possible plantation status. the site provides an opportunity, because of historical The documentation, good primary context, and archeological data relating to socio-economic status, to better understand the distinction between agricultural establishments in this region. The site att