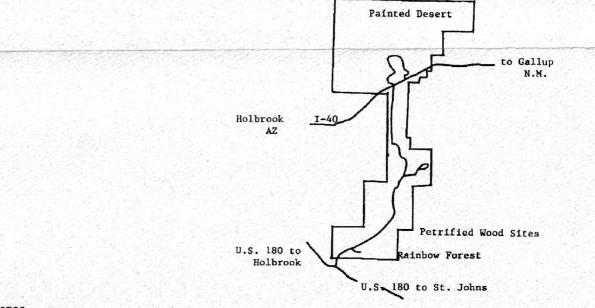

## DIRECTIONS

Petrified Forest can be reached from either U.S. 180 or I-40. <u>Eastbound Visitors</u> should enter the park at the south entrance via US 180 from Holbrook, then travel north through the park, exiting eastbound on I-40. <u>Westbound Visitors</u> should use the north entrance off I-40, proceed south through the park to US 180 to Holbrook and I-40.

The two lane park road is 28 miles long. It winds along the rim of the Painted Desert, passes through archeological areas, and leads to many petrified wood sites. Several hours should be allowed to view the park. Due to narrow roads and periods of heavy traffic, bicycling is not recommended. Park visitor centers are located at both entrances to the park.