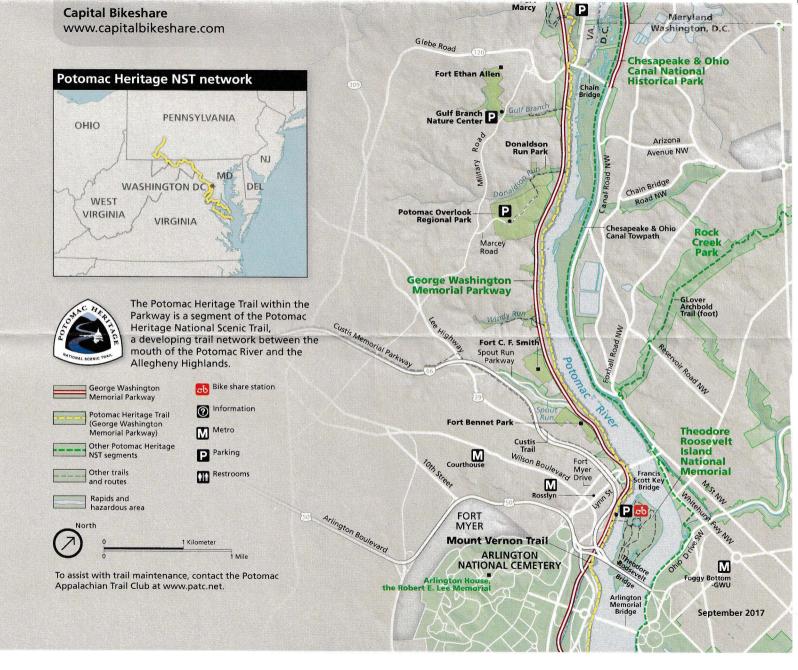

## Potomac Heritage Trail

George Washington Memorial Parkway Potomac Heritage National Scenic Trail

## **Plan Your Visit**

There are many ways to access the **Potomac Heritage Trail** (PHT), including from trails within adjacent parks. Parking is often limited. Please use caution along hiking trails and be prepared for rugged terrain.

## **Local Resources:**

**George Washington Memorial Parkway** www.nps.gov/gwmp 703-289-2500

Potomac Heritage National Scenic Trail www.nps.gov/pohe

Fairfax County Park Authority www.fairfaxcounty.gov/parks

## **Plan Your Transit:**

Washington Metropolitan Area Transit Authority (Metro) www.wmata.com

Arlington Transit
www.arlingtontransit.com