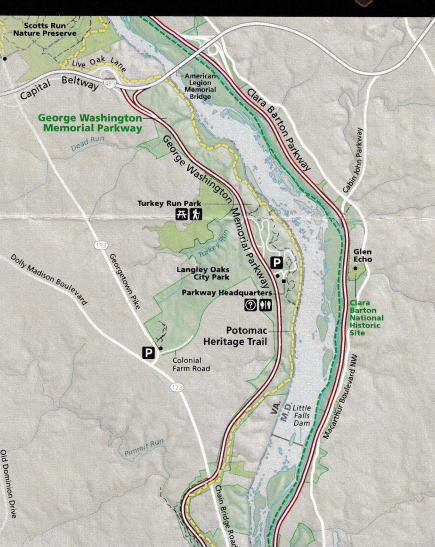

## Potomac Heritage Trail

George Washington Memorial Parkway Potomac Heritage National Scenic Trail

## **Plan Your Visit**

There are many ways to access the **Potomac Heritage Trail** (PHT), including from trails within adjacent parks. Parking is often limited. Please use caution along hiking trails and be prepared for rugged terrain.

## **Local Resources:**

**George Washington Memorial Parkway** www.nps.gov/gwmp 703-289-2500

Potomac Heritage National Scenic Trail www.nps.gov/pohe

Fairfax County Park Authority www.fairfaxcounty.gov/parks