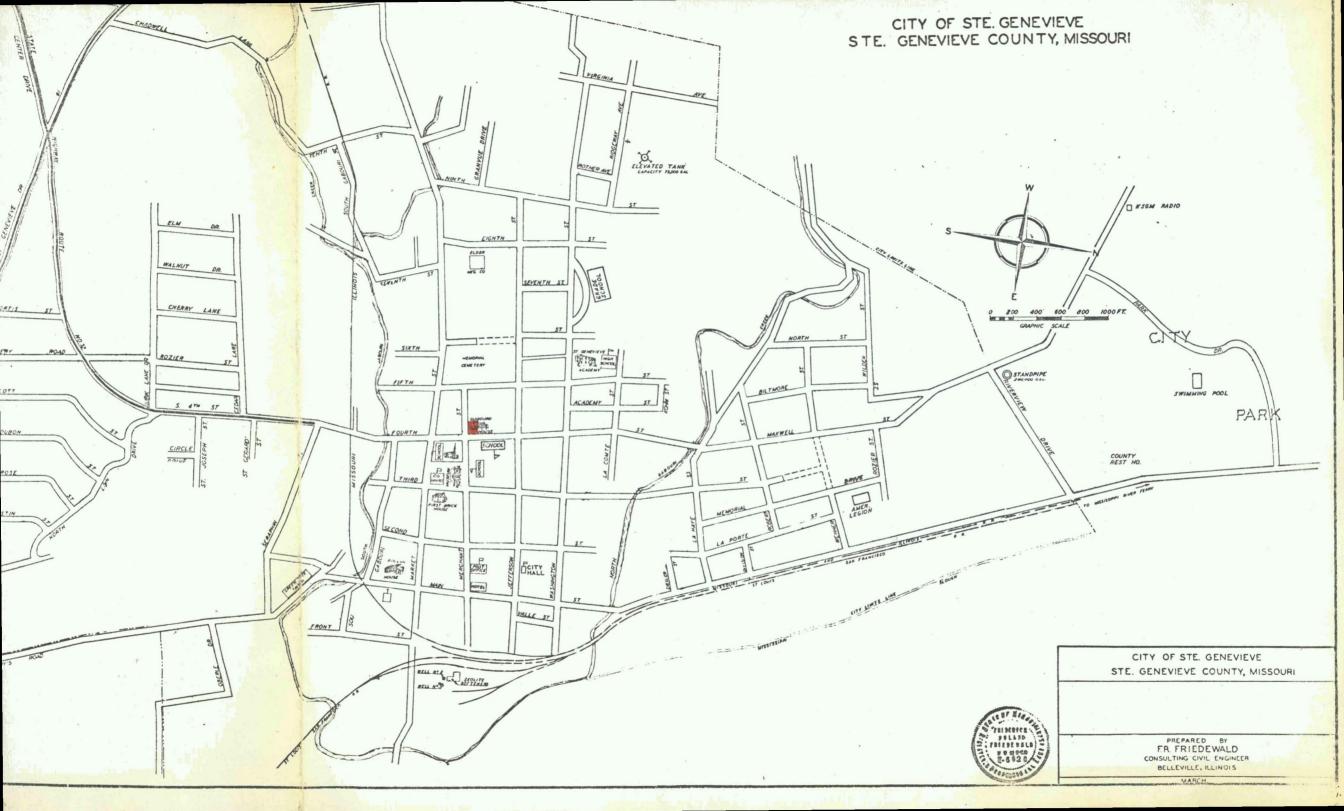

# NATIONAL REGISTER OF HISTORIC PLACES INVENTORY - NOMINATION FORM

| STATE:        |          |
|---------------|----------|
| Missouri      |          |
| COUNTY:       |          |
| Ste. Genev    | ieve ·   |
| FOR NPS USE O |          |
| ENTRY NUMBER  | DATE     |
| (0 0= 0) 0000 | = 102 11 |