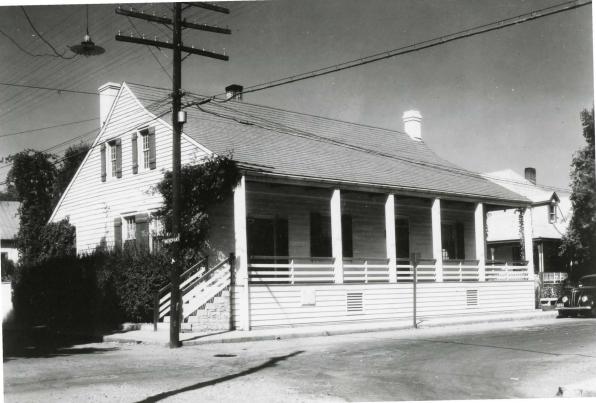

|                                          |        |     |
| Question             | ns concerning this nomination may be direc                                                 | ted to                                   |        |     |
|                      |                                                                                            |                                          |        |     |
|                      |                                                                                            | _                                        |        |     |
| Signed_              |                                                                                            | Date                                     | Phone: |     |



NPS Number 69-05-24-0009 Title: GUIBOURD (JACQUES DUBREUIL) HOUSE LOC. STE GENEVIEUE COUNTY, MISSOURI NORTHWEST CORNER OF FOURTHAND MERCHANT STREETS STE GENEVIEUE Jacques Dubreuil Guibourd house Ste. Genevieve, Missouri photo duplicated from photo file State Historical Society of Missouri, January 1969

# PROPERTY OF THE NATIONAL REGISTER



Name of Site: Guibourd House

Site Number
Photographer: M.D. (McCue) Holmes

Date of Photo: 22 Oct 67
View of Photo: From Sw Looking NE

Neg. Size 35 mm.

NPS Number 69-05-34-0009

Tilla: GUIBOURD (JACQUES DURGEUIL)

House

Loc. Ste. GENEVIEVE COUNTY, M. SSOURI

NORTHWEST CORNER OF FOURTH AND MERCHANT

STREETS, STE. GENEVIEVE (#2)

# PROPERTY OF THE NATIONAL REGISTER



| UNITED               | STATES DEPARTMENT<br>NATIONAL PARK SE |                |