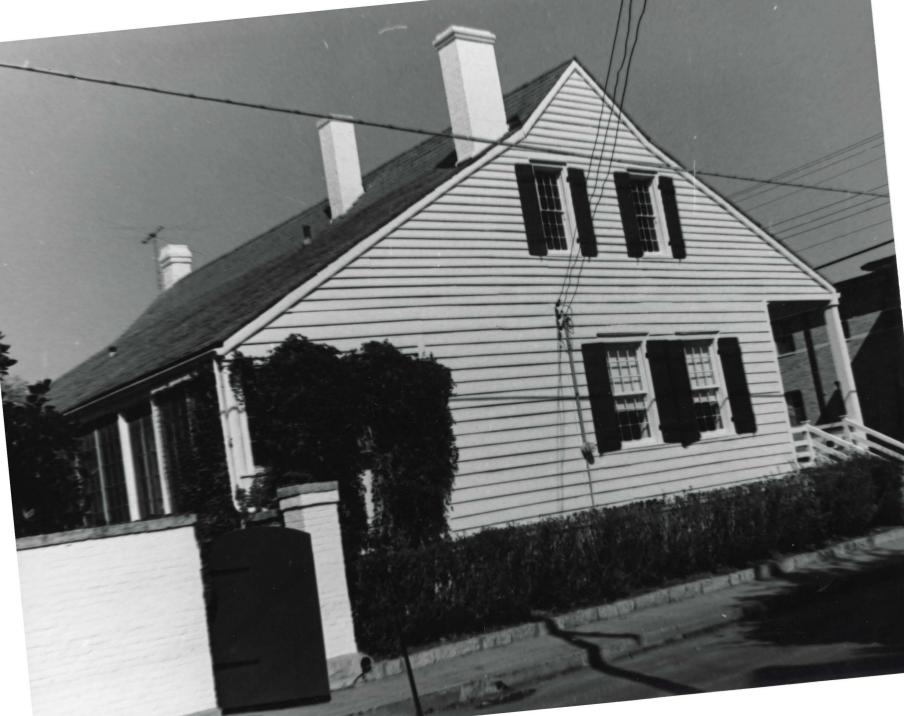

|                                          |        |     |
|                      |                                                                                            | _                                        |        |     |
| Signed_              |                                                                                            | Date                                     | Phone: |     |



NPS Number 69-05-24-0009 Title: GUIBOURD (JACQUES DUBREUIL) HOUSE LOC. STE GENEVIEUE COUNTY, MISSOURI NORTHWEST CORNER OF FOURTHAND MERCHANT STREETS STE GENEVIEUE Jacques Dubreuil Guibourd house Ste. Genevieve, Missouri photo duplicated from photo file State Historical Society of Missouri, January 1969

# PROPERTY OF THE NATIONAL REGISTER



Name of Site: Guibourd House

Site Number
Photographer: M.D. (McCue) Holmes

Date of Photo: 22 Oct 67
View of Photo: From Sw Looking NE

Neg. Size 35 mm.

NPS Number 69-05-34-0009

Tilla: GUIBOURD (JACQUES DURGEUIL)

House

Loc. Ste. GENEVIEVE COUNTY, M. SSOURI

NORTHWEST CORNER OF FOURTH AND MERCHANT

STREETS, STE. GENEVIEVE (#2)

# PROPERTY OF THE NATIONAL REGISTER



| UNITED               | STATES DEPARTMENT<br>NATIONAL PARK SE |                | DR .            | STATE         | The same      |
|----------------------|---------------------------------------|----------------|-----------------|---------------|---------------|
| NATIONAL             | REGISTER OF H                         | ISTORIC PL     | ACES 3          | УТИПО         |               |
| PROPE                | RTY