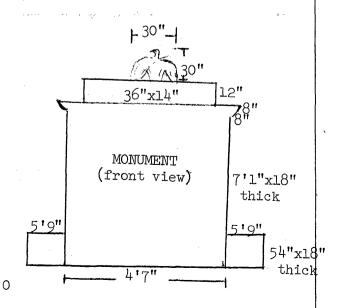

| no felder | DATA    | SHEEL |
|-----------|---------|-------|
| Si- 2.    | -21-19. | 79    |

| (Oct. 1972)                                                                                                                                                                                                                                                                                                                                                                                                                                                                                                                                                                                                                                                                                                                                                                                                                                                                                                                                                                                                                                                                                                                                                                                                                                                                                                                                                                                                                                                                                                                                                                                                                                                                                                                                                                                                                                                                                                                                                                                                                                                                                                                    | UNITED STA                                                                                                                                                                                                                                                                                                                                                                                                                                                                                                                                                                                                                                                                                                                                                                                                                                                                                                                                                                                                                                                                                                                                                                                                                                                                                                                                                                                                                                                                                                                                                                                                                                                                                                                                                                                                                                                                                                                                                                                                                                                                                                                     |                                                                                                                                      | ~= .                    |                                                          |                                           | 1                                                                                                  |              |                 |         | 1                 |
|--------------------------------------------------------------------------------------------------------------------------------------------------------------------------------------------------------------------------------------------------------------------------------------------------------------------------------------------------------------------------------------------------------------------------------------------------------------------------------------------------------------------------------------------------------------------------------------------------------------------------------------------------------------------------------------------------------------------------------------------------------------------------------------------------------------------------------------------------------------------------------------------------------------------------------------------------------------------------------------------------------------------------------------------------------------------------------------------------------------------------------------------------------------------------------------------------------------------------------------------------------------------------------------------------------------------------------------------------------------------------------------------------------------------------------------------------------------------------------------------------------------------------------------------------------------------------------------------------------------------------------------------------------------------------------------------------------------------------------------------------------------------------------------------------------------------------------------------------------------------------------------------------------------------------------------------------------------------------------------------------------------------------------------------------------------------------------------------------------------------------------|--------------------------------------------------------------------------------------------------------------------------------------------------------------------------------------------------------------------------------------------------------------------------------------------------------------------------------------------------------------------------------------------------------------------------------------------------------------------------------------------------------------------------------------------------------------------------------------------------------------------------------------------------------------------------------------------------------------------------------------------------------------------------------------------------------------------------------------------------------------------------------------------------------------------------------------------------------------------------------------------------------------------------------------------------------------------------------------------------------------------------------------------------------------------------------------------------------------------------------------------------------------------------------------------------------------------------------------------------------------------------------------------------------------------------------------------------------------------------------------------------------------------------------------------------------------------------------------------------------------------------------------------------------------------------------------------------------------------------------------------------------------------------------------------------------------------------------------------------------------------------------------------------------------------------------------------------------------------------------------------------------------------------------------------------------------------------------------------------------------------------------|--------------------------------------------------------------------------------------------------------------------------------------|-------------------------|----------------------------------------------------------|-------------------------------------------|----------------------------------------------------------------------------------------------------|--------------|-----------------|---------|-------------------|
| (001: 1772)                                                                                                                                                                                                                                                                                                                                                                                                                                                                                                                                                                                                                                                                                                                                                                                                                                                                                                                                                                                                                                                                                                                                                                                                                                                                                                                                                                                                                                                                                                                                                                                                                                                                                                                                                                                                                                                                                                                                                                                                                                                                                                                    | NATI                                                                                                                                                                                                                                                                                                                                                                                                                                                                                                                                                                                                                                                                                                                                                                                                                                                                                                                                                                                                                                                                                                                                                                                                                                                                                                                                                                                                                                                                                                                                                                                                                                                                                                                                                                                                                                                                                                                                                                                                                                                                                                                           | ONAL PARK SERVI                                                                                                                      | CE                      |                                                          |                                           | Mississipp                                                                                         | 1.           |                 |         |                   |
| N.                                                                                                                                                                                                                                                                                                                                                                                                                                                                                                                                                                                                                                                                                                                                                                                                                                                                                                                                                                                                                                                                                                                                                                                                                                                                                                                                                                                                                                                                                                                                                                                                                                                                                                                                                                                                                                                                                                                                                                                                                                                                                                                             | ATIONIAL DEG                                                                                                                                                                                                                                                                                                                                                                                                                                                                                                                                                                                                                                                                                                                                                                                                                                                                                                                                                                                                                                                                                                                                                                                                                                                                                                                                                                                                                                                                                                                                                                                                                                                                                                                                                                                                                                                                                                                                                                                                                                                                                                                   | ICTED OF WICTO                                                                                                                       | SDIC I                  | DI ACE6                                                  |                                           | COUNTY:                                                                                            |              |                 |         |                   |
| N                                                                                                                                                                                                                                                                                                                                                                                                                                                                                                                                                                                                                                                                                                                                                                                                                                                                                                                                                                                                                                                                                                                                                                                                                                                                                                                                                                                                                                                                                                                                                                                                                                                                                                                                                                                                                                                                                                                                                                                                                                                                                                                              |                                                                                                                                                                                                                                                                                                                                                                                                                                                                                                                                                                                                                                                                                                                                                                                                                                                                                                                                                                                                                                                                                                                                                                                                                                                                                                                                                                                                                                                                                                                                                                                                                                                                                                                                                                                                                                                                                                                                                                                                                                                                                                                                | ISTER OF HISTO                                                                                                                       |                         |                                                          | •                                         | Lee                                                                                                |              |                 |         |                   |
|                                                                                                                                                                                                                                                                                                                                                                                                                                                                                                                                                                                                                                                                                                                                                                                                                                                                                                                                                                                                                                                                                                                                                                                                                                                                                                                                                                                                                                                                                                                                                                                                                                                                                                                                                                                                                                                                                                                                                                                                                                                                                                                                |                                                                                                                                                                                                                                                                                                                                                                                                                                                                                                                                                                                                                                                                                                                                                                                                                                                                                                                                                                                                                                                                                                                                                                                                                                                                                                                                                                                                                                                                                                                                                                                                                                                                                                                                                                                                                                                                                                                                                                                                                                                                                                                                | Y – NOMINATIO<br>Ederal Proper                                                                                                       |                         | KM                                                       |                                           | FOR NF                                                                                             | SUSE         | ONLY            |         | 1                 |
|                                                                                                                                                                                                                                                                                                                                                                                                                                                                                                                                                                                                                                                                                                                                                                                                                                                                                                                                                                                                                                                                                                                                                                                                                                                                                                                                                                                                                                                                                                                                                                                                                                                                                                                                                                                                                                                                                                                                                                                                                                                                                                                                |                                                                                                                                                                                                                                                                                                                                                                                                                                                                                                                                                                                                                                                                                                                                                                                                                                                                                                                                                                                                                                                                                                                                                                                                                                                                                                                                                                                                                                                                                                                                                                                                                                                                                                                                                                                                                                                                                                                                                                                                                                                                                                                                | s - complete applic                                                                                                                  |                         | ections)                                                 |                                           | ENTRY DATE                                                                                         |              |                 |         | -                 |
| NAME                                                                                                                                                                                                                                                                                                                                                                                                                                                                                                                                                                                                                                                                                                                                                                                                                                                                                                                                                                                                                                                                                                                                                                                                                                                                                                                                                                                                                                                                                                                                                                                                                                                                                                                                                                                                                                                                                                                                                                                                                                                                                                                           | Type art entires                                                                                                                                                                                                                                                                                                                                                                                                                                                                                                                                                                                                                                                                                                                                                                                                                                                                                                                                                                                                                                                                                                                                                                                                                                                                                                                                                                                                                                                                                                                                                                                                                                                                                                                                                                                                                                                                                                                                                                                                                                                                                                               | s - complete applied                                                                                                                 | <i></i>                 |                                                          |                                           |                                                                                                    |              |                 |         |                   |
| COMMON:                                                                                                                                                                                                                                                                                                                                                                                                                                                                                                                                                                                                                                                                                                                                                                                                                                                                                                                                                                                                                                                                                                                                                                                                                                                                                                                                                                                                                                                                                                                                                                                                                                                                                                                                                                                                                                                                                                                                                                                                                                                                                                                        | Laterroit                                                                                                                                                                                                                                                                                                                                                                                                                                                                                                                                                                                                                                                                                                                                                                                                                                                                                                                                                                                                                                                                                                                                                                                                                                                                                                                                                                                                                                                                                                                                                                                                                                                                                                                                                                                                                                                                                                                                                                                                                                                                                                                      |                                                                                                                                      |                         |                                                          |                                           |                                                                                                    |              |                 |         | 4                 |
|                                                                                                                                                                                                                                                                                                                                                                                                                                                                                                                                                                                                                                                                                                                                                                                                                                                                                                                                                                                                                                                                                                                                                                                                                                                                                                                                                                                                                                                                                                                                                                                                                                                                                                                                                                                                                                                                                                                                                                                                                                                                                                                                | elo Battlefi                                                                                                                                                                                                                                                                                                                                                                                                                                                                                                                                                                                                                                                                                                                                                                                                                                                                                                                                                                                                                                                                                                                                                                                                                                                                                                                                                                                                                                                                                                                                                                                                                                                                                                                                                                                                                                                                                                                                                                                                                                                                                                                   | eld <del>Site</del> (No                                                                                                              | . 260                   | 0-3D)                                                    |                                           |                                                                                                    |              |                 |         |                   |
| AND/OR HIS                                                                                                                                                                                                                                                                                                                                                                                                                                                                                                                                                                                                                                                                                                                                                                                                                                                                                                                                                                                                                                                                                                                                                                                                                                                                                                                                                                                                                                                                                                                                                                                                                                                                                                                                                                                                                                                                                                                                                                                                                                                                                                                     |                                                                                                                                                                                                                                                                                                                                                                                                                                                                                                                                                                                                                                                                                                                                                                                                                                                                                                                                                                                                                                                                                                                                                                                                                                                                                                                                                                                                                                                                                                                                                                                                                                                                                                                                                                                                                                                                                                                                                                                                                                                                                                                                |                                                                                                                                      |                         |                                                          | <del></del>                               |                                                                                                    |              | ··              |         | $\left\{ \right.$ |
| Bat                                                                                                                                                                                                                                                                                                                                                                                                                                                                                                                                                                                                                                                                                                                                                                                                                                                                                                                                                                                                                                                                                                                                                                                                                                                                                                                                                                                                                                                                                                                                                                                                                                                                                                                                                                                                                                                                                                                                                                                                                                                                                                                            | tle of Harri                                                                                                                                                                                                                                                                                                                                                                                                                                                                                                                                                                                                                                                                                                                                                                                                                                                                                                                                                                                                                                                                                                                                                                                                                                                                                                                                                                                                                                                                                                                                                                                                                                                                                                                                                                                                                                                                                                                                                                                                                                                                                                                   | sburg                                                                                                                                |                         |                                                          |                                           |                                                                                                    |              |                 |         |                   |
| LOCATION                                                                                                                                                                                                                                                                                                                                                                                                                                                                                                                                                                                                                                                                                                                                                                                                                                                                                                                                                                                                                                                                                                                                                                                                                                                                                                                                                                                                                                                                                                                                                                                                                                                                                                                                                                                                                                                                                                                                                                                                                                                                                                                       |                                                                                                                                                                                                                                                                                                                                                                                                                                                                                                                                                                                                                                                                                                                                                                                                                                                                                                                                                                                                                                                                                                                                                                                                                                                                                                                                                                                                                                                                                                                                                                                                                                                                                                                                                                                                                                                                                                                                                                                                                                                                                                                                |                                                                                                                                      |                         |                                                          |                                           |                                                                                                    |              |                 |         |                   |
| STREET AN                                                                                                                                                                                                                                                                                                                                                                                                                                                                                                                                                                                                                                                                                                                                                                                                                                                                                                                                                                                                                                                                                                                                                                                                                                                                                                                                                                                                                                                                                                                                                                                                                                                                                                                                                                                                                                                                                                                                                                                                                                                                                                                      |                                                                                                                                                                                                                                                                                                                                                                                                                                                                                                                                                                                                                                                                                                                                                                                                                                                                                                                                                                                                                                                                                                                                                                                                                                                                                                                                                                                                                                                                                                                                                                                                                                                                                                                                                                                                                                                                                                                                                                                                                                                                                                                                |                                                                                                                                      | issi                    | ppi <del>Hw</del>                                        | y 6, 2 m                                  | iles west of                                                                                       | U.S          | ·Hwy I          | ļ5,     | ٦                 |
| Rura                                                                                                                                                                                                                                                                                                                                                                                                                                                                                                                                                                                                                                                                                                                                                                                                                                                                                                                                                                                                                                                                                                                                                                                                                                                                                                                                                                                                                                                                                                                                                                                                                                                                                                                                                                                                                                                                                                                                                                                                                                                                                                                           | al Route 1,                                                                                                                                                                                                                                                                                                                                                                                                                                                                                                                                                                                                                                                                                                                                                                                                                                                                                                                                                                                                                                                                                                                                                                                                                                                                                                                                                                                                                                                                                                                                                                                                                                                                                                                                                                                                                                                                                                                                                                                                                                                                                                                    | NT-143 in                                                                                                                            | Tupe                    | lo                                                       | ) i                                       |                                                                                                    |              | · ·             |         |                   |
| CITY OR TO                                                                                                                                                                                                                                                                                                                                                                                                                                                                                                                                                                                                                                                                                                                                                                                                                                                                                                                                                                                                                                                                                                                                                                                                                                                                                                                                                                                                                                                                                                                                                                                                                                                                                                                                                                                                                                                                                                                                                                                                                                                                                                                     | WN:                                                                                                                                                                                                                                                                                                                                                                                                                                                                                                                                                                                                                                                                                                                                                                                                                                                                                                                                                                                                                                                                                                                                                                                                                                                                                                                                                                                                                                                                                                                                                                                                                                                                                                                                                                                                                                                                                                                                                                                                                                                                                                                            |                                                                                                                                      |                         |                                                          | CONGRESSI                                 | IONAL DISTRICT:                                                                                    |              |                 |         |                   |
|                                                                                                                                                                                                                                                                                                                                                                                                                                                                                                                                                                                                                                                                                                                                                                                                                                                                                                                                                                                                                                                                                                                                                                                                                                                                                                                                                                                                                                                                                                                                                                                                                                                                                                                                                                                                                                                                                                                                                                                                                                                                                                                                | elo mic.                                                                                                                                                                                                                                                                                                                                                                                                                                                                                                                                                                                                                                                                                                                                                                                                                                                                                                                                                                                                                                                                                                                                                                                                                                                                                                                                                                                                                                                                                                                                                                                                                                                                                                                                                                                                                                                                                                                                                                                                                                                                                                                       |                                                                                                                                      |                         |                                                          | 1                                         |                                                                                                    |              |                 |         |                   |
| STATE:                                                                                                                                                                                                                                                                                                                                                                                                                                                                                                                                                                                                                                                                                                                                                                                                                                                                                                                                                                                                                                                                                                                                                                                                                                                                                                                                                                                                                                                                                                                                                                                                                                                                                                                                                                                                                                                                                                                                                                                                                                                                                                                         |                                                                                                                                                                                                                                                                                                                                                                                                                                                                                                                                                                                                                                                                                                                                                                                                                                                                                                                                                                                                                                                                                                                                                                                                                                                                                                                                                                                                                                                                                                                                                                                                                                                                                                                                                                                                                                                                                                                                                                                                                                                                                                                                |                                                                                                                                      |                         | CODE                                                     | COUNTY:                                   |                                                                                                    |              |                 | CODE    |                   |
|                                                                                                                                                                                                                                                                                                                                                                                                                                                                                                                                                                                                                                                                                                                                                                                                                                                                                                                                                                                                                                                                                                                                                                                                                                                                                                                                                                                                                                                                                                                                                                                                                                                                                                                                                                                                                                                                                                                                                                                                                                                                                                                                | sissippi 388                                                                                                                                                                                                                                                                                                                                                                                                                                                                                                                                                                                                                                                                                                                                                                                                                                                                                                                                                                                                                                                                                                                                                                                                                                                                                                                                                                                                                                                                                                                                                                                                                                                                                                                                                                                                                                                                                                                                                                                                                                                                                                                   | ΟL                                                                                                                                   | 100000000000000         | 28                                                       | Lee                                       |                                                                                                    | 000000000000 |                 | 081     |                   |
| CLASSIFICA                                                                                                                                                                                                                                                                                                                                                                                                                                                                                                                                                                                                                                                                                                                                                                                                                                                                                                                                                                                                                                                                                                                                                                                                                                                                                                                                                                                                                                                                                                                                                                                                                                                                                                                                                                                                                                                                                                                                                                                                                                                                                                                     | TION                                                                                                                                                                                                                                                                                                                                                                                                                                                                                                                                                                                                                                                                                                                                                                                                                                                                                                                                                                                                                                                                                                                                                                                                                                                                                                                                                                                                                                                                                                                                                                                                                                                                                                                                                                                                                                                                                                                                                                                                                                                                                                                           |                                                                                                                                      |                         |                                                          |                                           | <del>- T</del>                                                                                     | ·····        |                 |         | 4                 |
| 1                                                                                                                                                                                                                                                                                                                                                                                                                                                                                                                                                                                                                                                                                                                                                                                                                                                                                                                                                                                                                                                                                                                                                                                                                                                                                                                                                                                                                                                                                                                                                                                                                                                                                                                                                                                                                                                                                                                                                                                                                                                                                                                              | TEGORY<br>neck One)                                                                                                                                                                                                                                                                                                                                                                                                                                                                                                                                                                                                                                                                                                                                                                                                                                                                                                                                                                                                                                                                                                                                                                                                                                                                                                                                                                                                                                                                                                                                                                                                                                                                                                                                                                                                                                                                                                                                                                                                                                                                                                            |                                                                                                                                      | OWNER                   | RSHIP                                                    |                                           | STATUS                                                                                             |              | ACCES<br>TO THE |         |                   |
| District                                                                                                                                                                                                                                                                                                                                                                                                                                                                                                                                                                                                                                                                                                                                                                                                                                                                                                                                                                                                                                                                                                                                                                                                                                                                                                                                                                                                                                                                                                                                                                                                                                                                                                                                                                                                                                                                                                                                                                                                                                                                                                                       | Building                                                                                                                                                                                                                                                                                                                                                                                                                                                                                                                                                                                                                                                                                                                                                                                                                                                                                                                                                                                                                                                                                                                                                                                                                                                                                                                                                                                                                                                                                                                                                                                                                                                                                                                                                                                                                                                                                                                                                                                                                                                                                                                       | 🔀 Public                                                                                                                             | Publi                   | c Acquisit                                               | tion:                                     | Occupied                                                                                           |              | Yes:            |         |                   |
| ∑ Site                                                                                                                                                                                                                                                                                                                                                                                                                                                                                                                                                                                                                                                                                                                                                                                                                                                                                                                                                                                                                                                                                                                                                                                                                                                                                                                                                                                                                                                                                                                                                                                                                                                                                                                                                                                                                                                                                                                                                                                                                                                                                                                         | Structure                                                                                                                                                                                                                                                                                                                                                                                                                                                                                                                                                                                                                                                                                                                                                                                                                                                                                                                                                                                                                                                                                                                                                                                                                                                                                                                                                                                                                                                                                                                                                                                                                                                                                                                                                                                                                                                                                                                                                                                                                                                                                                                      | Private                                                                                                                              |                         | ] In Proc                                                | ess                                       | 🔀 Unoccupied                                                                                       |              | Restri          | cted    |                   |
|                                                                                                                                                                                                                                                                                                                                                                                                                                                                                                                                                                                                                                                                                                                                                                                                                                                                                                                                                                                                                                                                                                                                                                                                                                                                                                                                                                                                                                                                                                                                                                                                                                                                                                                                                                                                                                                                                                                                                                                                                                                                                                                                | Object                                                                                                                                                                                                                                                                                                                                                                                                                                                                                                                                                                                                                                                                                                                                                                                                                                                                                                                                                                                                                                                                                                                                                                                                                                                                                                                                                                                                                                                                                                                                                                                                                                                                                                                                                                                                                                                                                                                                                                                                                                                                                                                         | ☐ Both                                                                                                                               |                         | Being C                                                  | Considered                                | Preservation                                                                                       | n work       | X Unres         | tricted |                   |
|                                                                                                                                                                                                                                                                                                                                                                                                                                                                                                                                                                                                                                                                                                                                                                                                                                                                                                                                                                                                                                                                                                                                                                                                                                                                                                                                                                                                                                                                                                                                                                                                                                                                                                                                                                                                                                                                                                                                                                                                                                                                                                                                |                                                                                                                                                                                                                                                                                                                                                                                                                                                                                                                                                                                                                                                                                                                                                                                                                                                                                                                                                                                                                                                                                                                                                                                                                                                                                                                                                                                                                                                                                                                                                                                                                                                                                                                                                                                                                                                                                                                                                                                                                                                                                                                                |                                                                                                                                      |                         |                                                          |                                           | in progres                                                                                         | s            | ☐ No            |         |                   |
| PRESENT U                                                                                                                                                                                                                                                                                                                                                                                                                                                                                                                                                                                                                                                                                                                                                                                                                                                                                                                                                                                                                                                                                                                                                                                                                                                                                                                                                                                                                                                                                                                                                                                                                                                                                                                                                                                                                                                                                                                                                                                                                                                                                                                      | SE (Check One or l                                                                                                                                                                                                                                                                                                                                                                                                                                                                                                                                                                                                                                                                                                                                                                                                                                                                                                                                                                                                                                                                                                                                                                                                                                                                                                                                                                                                                                                                                                                                                                                                                                                                                                                                                                                                                                                                                                                                                                                                                                                                                                             | Moso on Appropriate)                                                                                                                 | -Jane-                  |                                                          |                                           |                                                                                                    |              |                 |         |                   |
| 1                                                                                                                                                                                                                                                                                                                                                                                                                                                                                                                                                                                                                                                                                                                                                                                                                                                                                                                                                                                                                                                                                                                                                                                                                                                                                                                                                                                                                                                                                                                                                                                                                                                                                                                                                                                                                                                                                                                                                                                                                                                                                                                              |                                                                                                                                                                                                                                                                                                                                                                                                                                                                                                                                                                                                                                                                                                                                                                                                                                                                                                                                                                                                                                                                                                                                                                                                                                                                                                                                                                                                                                                                                                                                                                                                                                                                                                                                                                                                                                                                                                                                                                                                                                                                                                                                | More as Appropriate)                                                                                                                 |                         |                                                          |                                           |                                                                                                    |              |                 |         |                   |
| Agricultu                                                                                                                                                                                                                                                                                                                                                                                                                                                                                                                                                                                                                                                                                                                                                                                                                                                                                                                                                                                                                                                                                                                                                                                                                                                                                                                                                                                                                                                                                                                                                                                                                                                                                                                                                                                                                                                                                                                                                                                                                                                                                                                      | ural 🗀 Go                                                                                                                                                                                                                                                                                                                                                                                                                                                                                                                                                                                                                                                                                                                                                                                                                                                                                                                                                                                                                                                                                                                                                                                                                                                                                                                                                                                                                                                                                                                                                                                                                                                                                                                                                                                                                                                                                                                                                                                                                                                                                                                      |                                                                                                                                      | ☑ Park                  |                                                          |                                           | Transportation                                                                                     | . [          | Comme           | ents    | 1                 |
| Agricultu                                                                                                                                                                                                                                                                                                                                                                                                                                                                                                                                                                                                                                                                                                                                                                                                                                                                                                                                                                                                                                                                                                                                                                                                                                                                                                                                                                                                                                                                                                                                                                                                                                                                                                                                                                                                                                                                                                                                                                                                                                                                                                                      |                                                                                                                                                                                                                                                                                                                                                                                                                                                                                                                                                                                                                                                                                                                                                                                                                                                                                                                                                                                                                                                                                                                                                                                                                                                                                                                                                                                                                                                                                                                                                                                                                                                                                                                                                                                                                                                                                                                                                                                                                                                                                                                                | overnment <u>X</u>                                                                                                                   | _                       | te Resider                                               | nce                                       | Transportation Other (Specify)                                                                     | . [          | Comme           | ents    |                   |
|                                                                                                                                                                                                                                                                                                                                                                                                                                                                                                                                                                                                                                                                                                                                                                                                                                                                                                                                                                                                                                                                                                                                                                                                                                                                                                                                                                                                                                                                                                                                                                                                                                                                                                                                                                                                                                                                                                                                                                                                                                                                                                                                | ial 🔲 In                                                                                                                                                                                                                                                                                                                                                                                                                                                                                                                                                                                                                                                                                                                                                                                                                                                                                                                                                                                                                                                                                                                                                                                                                                                                                                                                                                                                                                                                                                                                                                                                                                                                                                                                                                                                                                                                                                                                                                                                                                                                                                                       | overnment X                                                                                                                          | _                       |                                                          | nce [                                     |                                                                                                    | · [          | Comme           | ents    | -                 |
| Commerc                                                                                                                                                                                                                                                                                                                                                                                                                                                                                                                                                                                                                                                                                                                                                                                                                                                                                                                                                                                                                                                                                                                                                                                                                                                                                                                                                                                                                                                                                                                                                                                                                                                                                                                                                                                                                                                                                                                                                                                                                                                                                                                        | ial In                                                                                                                                                                                                                                                                                                                                                                                                                                                                                                                                                                                                                                                                                                                                                                                                                                                                                                                                                                                                                                                                                                                                                                                                                                                                                                                                                                                                                                                                                                                                                                                                                                                                                                                                                                                                                                                                                                                                                                                                                                                                                                                         | overnment [X<br>dustrial [                                                                                                           | _<br>] Privo            | ious                                                     |                                           |                                                                                                    | -<br>-       | Comme           | ents    |                   |
| ☐ Commerc                                                                                                                                                                                                                                                                                                                                                                                                                                                                                                                                                                                                                                                                                                                                                                                                                                                                                                                                                                                                                                                                                                                                                                                                                                                                                                                                                                                                                                                                                                                                                                                                                                                                                                                                                                                                                                                                                                                                                                                                                                                                                                                      | ial In                                                                                                                                                                                                                                                                                                                                                                                                                                                                                                                                                                                                                                                                                                                                                                                                                                                                                                                                                                                                                                                                                                                                                                                                                                                                                                                                                                                                                                                                                                                                                                                                                                                                                                                                                                                                                                                                                                                                                                                                                                                                                                                         | overnment [X<br>dustrial [                                                                                                           | _<br>] Privo<br>] Relig | ious                                                     |                                           |                                                                                                    | -<br>-<br>   | Comme           | ents    |                   |
| Commerci<br>Educatio<br>Entertain                                                                                                                                                                                                                                                                                                                                                                                                                                                                                                                                                                                                                                                                                                                                                                                                                                                                                                                                                                                                                                                                                                                                                                                                                                                                                                                                                                                                                                                                                                                                                                                                                                                                                                                                                                                                                                                                                                                                                                                                                                                                                              | ial In<br>nal X Mi<br>nment Mi                                                                                                                                                                                                                                                                                                                                                                                                                                                                                                                                                                                                                                                                                                                                                                                                                                                                                                                                                                                                                                                                                                                                                                                                                                                                                                                                                                                                                                                                                                                                                                                                                                                                                                                                                                                                                                                                                                                                                                                                                                                                                                 | dustrial Litary Liseum                                                                                                               | Privo                   | ious<br>tific                                            | -                                         | Other (Specify)                                                                                    | -<br>-<br>   |                 |         | ST.               |
| Commerce Educatio Entertain AGENCY U.S.Dep                                                                                                                                                                                                                                                                                                                                                                                                                                                                                                                                                                                                                                                                                                                                                                                                                                                                                                                                                                                                                                                                                                                                                                                                                                                                                                                                                                                                                                                                                                                                                                                                                                                                                                                                                                                                                                                                                                                                                                                                                                                                                     | iol   In                                                                                                                                                                                                                                                                                                                                                                                                                                                                                                                                                                                                                                                                                                                                                                                                                                                                                                                                                                                                                                                                                                                                                                                                                                                                                                                                                                                                                                                                                                                                                                                                                                                                                                                                                                                                                                                                                                                                                                                                                                                                                                                       | dustrial [] litary [] useum [] the Interior                                                                                          | Privo                   | ious<br>tific                                            | Park Serv                                 | Other (Specify)  Vice, Natchez                                                                     | Trac         |                 |         | STATE MIS         |
| Commerce Education Entertain  AGENCY  U.S.Depare Regional                                                                                                                                                                                                                                                                                                                                                                                                                                                                                                                                                                                                                                                                                                                                                                                                                                                                                                                                                                                                                                                                                                                                                                                                                                                                                                                                                                                                                                                                                                                                                                                                                                                                                                                                                                                                                                                                                                                                                                                                                                                                      | oartment of                                                                                                                                                                                                                                                                                                                                                                                                                                                                                                                                                                                                                                                                                                                                                                                                                                                                                                                                                                                                                                                                                                                                                                                                                                                                                                                                                                                                                                                                                                                                                                                                                                                                                                                                                                                                                                                                                                                                                                                                                                                                                                                    | dustrial [] litary [] useum [] the Interior                                                                                          | Privo                   | ious<br>tific                                            | Park Serv                                 | Other (Specity)  Vice, Natchez T AND NUMBER:                                                       |              |                 | kway    | STATE:            |
| Commerce Education Entertain AGENCY U.S.Dep                                                                                                                                                                                                                                                                                                                                                                                                                                                                                                                                                                                                                                                                                                                                                                                                                                                                                                                                                                                                                                                                                                                                                                                                                                                                                                                                                                                                                                                                                                                                                                                                                                                                                                                                                                                                                                                                                                                                                                                                                                                                                    | oartment of                                                                                                                                                                                                                                                                                                                                                                                                                                                                                                                                                                                                                                                                                                                                                                                                                                                                                                                                                                                                                                                                                                                                                                                                                                                                                                                                                                                                                                                                                                                                                                                                                                                                                                                                                                                                                                                                                                                                                                                                                                                                                                                    | dustrial [] litary [] useum [] the Interior                                                                                          | Privo                   | ious<br>tific                                            | Park Serv                                 | Other (Specity)  Vice, Natchez T AND NUMBER:  1 Whipple Av                                         |              | ce Par          | kway    | გ<br>ე.           |
| Commerce Com | partment of theast                                                                                                                                                                                                                                                                                                                                                                                                                                                                                                                                                                                                                                                                                                                                                                                                                                                                                                                                                                                                                                                                                                                                                                                                                                                                                                                                                                                                                                                                                                                                                                                                                                                                                                                                                                                                                                                                                                                                                                                                                                                                                                             | dustrial [] litary [] useum [] the Interior                                                                                          | Privo                   | ious<br>tific                                            | Park Serv<br>STREE<br>3401                | Vice, Natchez                                                                                      |              | ce Par          | kway    | issi              |
| Commerce Com | partment of theast                                                                                                                                                                                                                                                                                                                                                                                                                                                                                                                                                                                                                                                                                                                                                                                                                                                                                                                                                                                                                                                                                                                                                                                                                                                                                                                                                                                                                                                                                                                                                                                                                                                                                                                                                                                                                                                                                                                                                                                                                                                                                                             | the Interior                                                                                                                         | Privo                   | ious<br>Hific<br>ional l                                 | Park Serv<br>STREE<br>3401                | Other (Specity)  Vice, Natchez T AND NUMBER:  1 Whipple Av                                         |              | ce Par          | kway    | 83<br>17•         |
| Commerce Com | partment of theast                                                                                                                                                                                                                                                                                                                                                                                                                                                                                                                                                                                                                                                                                                                                                                                                                                                                                                                                                                                                                                                                                                                                                                                                                                                                                                                                                                                                                                                                                                                                                                                                                                                                                                                                                                                                                                                                                                                                                                                                                                                                                                             | the Interior (If applicable)                                                                                                         | Privo                   | ions ific ional l                                        | Park Serv<br>STREE<br>3401<br>COVATE:     | Vice, Natchez                                                                                      |              | ce Par          | kway    | issippi           |
| Commerce  Commerce  Commerce  Commerce  Commerce  Commerce  Commerce  Courted  Court | partment of HEADQUARTERS: theast www. anta DF LEGAL DESC                                                                                                                                                                                                                                                                                                                                                                                                                                                                                                                                                                                                                                                                                                                                                                                                                                                                                                                                                                                                                                                                                                                                                                                                                                                                                                                                                                                                                                                                                                                                                                                                                                                                                                                                                                                                                                                                                                                                                                                                                                                                       | the Interior (If applicable)                                                                                                         | Privo                   | ions ific ional l                                        | Park Serv<br>STREE<br>3401<br>COVATE:     | Vice, Natchez                                                                                      |              | ce Par          | kway    | issippi           |
| Commerce  Commerce  Commerce  Commerce  Commerce  Commerce  Commerce  Courted  Court | oartment of HEADQUARTERS: theast WN: Anta DF LEGAL DESC SE, REGISTRY OF ACCETY Clerk                                                                                                                                                                                                                                                                                                                                                                                                                                                                                                                                                                                                                                                                                                                                                                                                                                                                                                                                                                                                                                                                                                                                                                                                                                                                                                                                                                                                                                                                                                                                                                                                                                                                                                                                                                                                                                                                                                                                                                                                                                           | the Interior (If applicable)                                                                                                         | Privo                   | ious<br>Hific<br>ional l                                 | Park Serv<br>STREE<br>3401<br>COVATE:     | Vice, Natchez                                                                                      |              | ce Par          | kway    | issippi           |
| Commerce Commerce Education Entertain  AGENCY  U.S.Dep  REGIONAL SOUTHOUT COURTHOUT CHAIL STREET AN 300                                                                                                                                                                                                                                                                                                                                                                                                                                                                                                                                                                                                                                                                                                                                                                                                                                                                                                                                                                                                                                                                                                                                                                                                                                                                                                                                                                                                                                                                                                                                                                                                                                                                                                                                                                                                                                                                                                                                                                                                                        | partment of HEADQUARTERS: theast WN: anta DFLEGAL DESC SE, REGISTRY OF ncery Clerk D NUMBER: West Main                                                                                                                                                                                                                                                                                                                                                                                                                                                                                                                                                                                                                                                                                                                                                                                                                                                                                                                                                                                                                                                                                                                                                                                                                                                                                                                                                                                                                                                                                                                                                                                                                                                                                                                                                                                                                                                                                                                                                                                                                         | the Interior (If applicable)                                                                                                         | Privo                   | ions ific ional l                                        | Park Serv<br>STREE<br>3401<br>COVATE:     | Vice, Natchez                                                                                      |              | ce Par          | kway    | issippi           |
| Commerce Com | partment of HEADQUARTERS: theast WN: anta DFLEGAL DESC SE, REGISTRY OF ncery Clerk D NUMBER: West Main                                                                                                                                                                                                                                                                                                                                                                                                                                                                                                                                                                                                                                                                                                                                                                                                                                                                                                                                                                                                                                                                                                                                                                                                                                                                                                                                                                                                                                                                                                                                                                                                                                                                                                                                                                                                                                                                                                                                                                                                                         | the Interior (If applicable)                                                                                                         | Privo                   | ious ific ional l ITT                                    | Park Serv<br>STREE<br>3401<br>COVATE:     | Vice, Natchez                                                                                      |              | ce Par          | kway    | issi              |
| Commerce Commerce Entertain AGENCY  U.S.Dep REGIONAL SOUTHOUT COURTHOUT COURTHOUT COURTHOUT STREET AN 300 CITY OR TO                                                                                                                                                                                                                                                                                                                                                                                                                                                                                                                                                                                                                                                                                                                                                                                                                                                                                                                                                                                                                                                                                                                                                                                                                                                                                                                                                                                                                                                                                                                                                                                                                                                                                                                                                                                                                                                                                                                                                                                                           | partment of HEADQUARTERS: theast www. anta DF LEGAL DESC SE, REGISTRY OF INCERY CLERK D NUMBER: West Main                                                                                                                                                                                                                                                                                                                                                                                                                                                                                                                                                                                                                                                                                                                                                                                                                                                                                                                                                                                                                                                                                                                                                                                                                                                                                                                                                                                                                                                                                                                                                                                                                                                                                                                                                                                                                                                                                                                                                                                                                      | the Interior (If applicable)                                                                                                         | Privo                   | ional l<br>L'27/<br>CEIVED                               | Park Serv<br>STREE<br>340<br>STATE<br>Geo | Other (Specity)  Vice, Natchez TAND NUMBER: L Whipple Average 30344                                | enue         | ce Par          | kway    | issippi           |
| Commerce  Commerce  Education  Entertain  AGENCY  U.S.Dep  REGIONAL  SOU- CITY OR TO  CHAIL  STREET AN  300  CITY OR TO  Tupe                                                                                                                                                                                                                                                                                                                                                                                                                                                                                                                                                                                                                                                                                                                                                                                                                                                                                                                                                                                                                                                                                                                                                                                                                                                                                                                                                                                                                                                                                                                                                                                                                                                                                                                                                                                                                                                                                                                                                                                                  | partment of HEADQUARTERS: theast WAN: Anta DFLEGAL DESC SE, REGISTRY OF INCERY CLERK D NUMBER: West Main WAN:                                                                                                                                                                                                                                                                                                                                                                                                                                                                                                                                                                                                                                                                                                                                                                                                                                                                                                                                                                                                                                                                                                                                                                                                                                                                                                                                                                                                                                                                                                                                                                                                                                                                                                                                                                                                                                                                                                                                                                                                                  | the Interior (If applicable)  RIPTION DEEDS, STEE                                                                                    | Privo                   | ional l<br>L'27/<br>CEIVED                               | Park Serv<br>STREE<br>340<br>STATE<br>Geo | Vice, Natchez                                                                                      | enue         | ce Par          | kway    | issippi           |
| Commerce Education Entertain AGENCY  U.S.Dep REGIONAL SOU- CITY OR TO CHART STREET AN 300 CITY OR TO Tupo REPRESEN                                                                                                                                                                                                                                                                                                                                                                                                                                                                                                                                                                                                                                                                                                                                                                                                                                                                                                                                                                                                                                                                                                                                                                                                                                                                                                                                                                                                                                                                                                                                                                                                                                                                                                                                                                                                                                                                                                                                                                                                             | DATION IN EXISE                                                                                                                                                                                                                                                                                                                                                                                                                                                                                                                                                                                                                                                                                                                                                                                                                                                                                                                                                                                                                                                                                                                                                                                                                                                                                                                                                                                                                                                                                                                                                                                                                                                                                                                                                                                                                                                                                                                                                                                                                                                                                                                | the Interior (If applicable)  RIPTION DEEDS, STEE                                                                                    | Privo                   | ional l<br>L'27/<br>CEIVED                               | Park Serv<br>STREE<br>340<br>STATE<br>Geo | Other (Specity)  Vice, Natchez TAND NUMBER: L Whipple Average 30344                                | enue         | ce Par          | kway    | issippi Lee       |
| Commerce Education Entertain AGENCY  U.S.Dep REGIONAL SOU- CITY OR TO Atla LOCATION COURTHOU Char STREET AN 300 CITY OR TO Tupo REPRESEN                                                                                                                                                                                                                                                                                                                                                                                                                                                                                                                                                                                                                                                                                                                                                                                                                                                                                                                                                                                                                                                                                                                                                                                                                                                                                                                                                                                                                                                                                                                                                                                                                                                                                                                                                                                                                                                                                                                                                                                       | DATION IN EXIST                                                                                                                                                                                                                                                                                                                                                                                                                                                                                                                                                                                                                                                                                                                                                                                                                                                                                                                                                                                                                                                                                                                                                                                                                                                                                                                                                                                                                                                                                                                                                                                                                                                                                                                                                                                                                                                                                                                                                                                                                                                                                                                | the Interior (If applicable)  RIPTION DEEDS, STEE S Office                                                                           | Privo                   | ional l<br>CEIVED  25 197  TIONAL GISTER                 | Park Serv<br>3401<br>CNATE                | Other (Specity)  Vice, Natchez  T AND NUMBER:  Whipple Av  Corgia 30344                            | 801          | ce Par          | kway    | issippi Lee       |
| Commerce  Commerce  Education  Entertain  AGENCY  U.S.Dep  REGIONAL  SOUTHOUT  CITY OR TO  COURTHOUT  Chair  STREET AN  300  CITY OR TO  Tupo  REPRESEN  TITLE OF S  Natche                                                                                                                                                                                                                                                                                                                                                                                                                                                                                                                                                                                                                                                                                                                                                                                                                                                                                                                                                                                                                                                                                                                                                                                                                                                                                                                                                                                                                                                                                                                                                                                                                                                                                                                                                                                                                                                                                                                                                    | oartment of cartment of cartment of cheast c | the Interior (It applicable)  RIPTION  DEEDS, FT S Office  FING SURVEYS                                                              | Privo                   | ions ific  ional 1  CEIVED  25 197 TIONAL GISTER  ed Sta | Park Serve 340.                           | Other (Specity)  Vice, Natchez  T AND NUMBER:  L Whipple Averagia 30344  ssissippi 38              | 801          | ce Par          | kway    | issippi Lee       |
| Commerce  Commerce  Education  Entertain  AGENCY  U.S.Dep  REGIONAL  SOUTHOUT  CHAN  STREET AN  300  CITY OR TO  TUPE  REPRESEN  TITLE OF SI  Natche  DATE OF SI                                                                                                                                                                                                                                                                                                                                                                                                                                                                                                                                                                                                                                                                                                                                                                                                                                                                                                                                                                                                                                                                                                                                                                                                                                                                                                                                                                                                                                                                                                                                                                                                                                                                                                                                                                                                                                                                                                                                                               | partment of HEADQUARTERS: theast wn: anta DF LEGAL DESC SE, REGISTRY OF CETY Clerk D NUMBER: West Main DWN: ELO SATION IN EXIS URVEY: Z Trace Parl                                                                                                                                                                                                                                                                                                                                                                                                                                                                                                                                                                                                                                                                                                                                                                                                                                                                                                                                                                                                                                                                                                                                                                                                                                                                                                                                                                                                                                                                                                                                                                                                                                                                                                                                                                                                                                                                                                                                                                             | the Interior (If applicable)  RIPTION  DEEDS, BTO S Office  FING SURVEYS  XWAY Survey,  Feed                                         | Privo                   | ions ific  ional 1  CEIVED  25 197 TIONAL GISTER  ed Sta | Park Serv<br>3401<br>CNATE                | Other (Specity)  Vice, Natchez  T AND NUMBER:  Whipple Av  Corgia 30344                            | 801          | ce Par          | kway    | issippi Lee       |
| Commerce  Commerce  Education  Entertain  AGENCY  U.S.Dep  REGIONAL  SOUTHOUT  COURTHOUT  CHAN  STREET AN  300  CITY OR TO  TUPE  REPRESEN  TITLE OF SI  Natche  DEPOSITOR                                                                                                                                                                                                                                                                                                                                                                                                                                                                                                                                                                                                                                                                                                                                                                                                                                                                                                                                                                                                                                                                                                                                                                                                                                                                                                                                                                                                                                                                                                                                                                                                                                                                                                                                                                                                                                                                                                                                                     | partment of HEADQUARTERS: Cheast WN: Cheast  | the Interior (If applicable)  RIPTION DEEDS, BTC S Office  FING SURVEYS  KWAY Survey,  X Federal Survey,  X Federal Survey,  ECORDS: | Privo                   | ions ific  ional 1  CEIVED  25 197 TIONAL GISTER  ed Sta | Park Serve 340.                           | Other (Specity)  Vice, Natchez  T AND NUMBER:  L Whipple Averagia 30344  ssissippi 38              | 801          | ce Par          | kway    | issippi Lee       |
| Commerce Entertoir  AGENCY  U.S.Dep  REGIONAL  SOUTHOUT  CHAIT  STREET AN  300  CITY OR TO  TUPE  REPRESENT  TITLE OF SI  DATE OF SI  DEPOSITOR  Librar                                                                                                                                                                                                                                                                                                                                                                                                                                                                                                                                                                                                                                                                                                                                                                                                                                                                                                                                                                                                                                                                                                                                                                                                                                                                                                                                                                                                                                                                                                                                                                                                                                                                                                                                                                                                                                                                                                                                                                        | partment of HEADQUARTERS: theast wn: anta DF LEGAL DESC SE, REGISTRY OF CETY Clerk D NUMBER: West Main DWN: ELO SATION IN EXIS URVEY: Z Trace Parl                                                                                                                                                                                                                                                                                                                                                                                                                                                                                                                                                                                                                                                                                                                                                                                                                                                                                                                                                                                                                                                                                                                                                                                                                                                                                                                                                                                                                                                                                                                                                                                                                                                                                                                                                                                                                                                                                                                                                                             | the Interior (If applicable)  RIPTION DEEDS, BTC S Office  FING SURVEYS  KWAY Survey,  X Federal Survey,  X Federal Survey,  ECORDS: | Privo                   | ions ific  ional 1  CEIVED  25 197 TIONAL GISTER  ed Sta | Park Serve 340.                           | Other (Specity)  Vice, Natchez  T AND NUMBER:  L Whipple Averagia 30344  ssissippi 38              | 801          | ce Par          | kway    | issippi Lee       |
| Commerce Entertoir  AGENCY  U.S.Dep  REGIONAL  SOUTHOUT  CHAIT  STREET AN  300  CITY OR TO  TUPE  REPRESENT  TITLE OF SI  DATE OF SI  DEPOSITOR  Librar                                                                                                                                                                                                                                                                                                                                                                                                                                                                                                                                                                                                                                                                                                                                                                                                                                                                                                                                                                                                                                                                                                                                                                                                                                                                                                                                                                                                                                                                                                                                                                                                                                                                                                                                                                                                                                                                                                                                                                        | partment of meant of theast of the ast  | the Interior (If applicable)  RIPTION DEEDS, BTC S Office  FING SURVEYS  KWAY Survey,  X Federal Survey,  X Federal Survey,  ECORDS: | Privo                   | ions ific  ional 1  CEIVED  25 197 TIONAL GISTER  ed Sta | Park Serve 340.                           | Other (Specity)  Vice, Natchez  T AND NUMBER:  L Whipple Averagia 30344  ssissippi 38              | 801          | ce Par          | kway    | issippi           |
| Commerce Entertoir  AGENCY  U.S.Dep  REGIONAL  SOUTHOUT  CHAIT  STREET AN  300  CITY OR TO  TUPE  REPRESENT  TITLE OF SI  DATE OF SI  DEPOSITOR  Librar                                                                                                                                                                                                                                                                                                                                                                                                                                                                                                                                                                                                                                                                                                                                                                                                                                                                                                                                                                                                                                                                                                                                                                                                                                                                                                                                                                                                                                                                                                                                                                                                                                                                                                                                                                                                                                                                                                                                                                        | Dartment of HEADQUARTERS: Cheast WAN: Anta DFLEGAL DESC SE, REGISTRY OF CCTY Clerk D NUMBER: West Main WAN: ZTrace Parl JRVEY: 1941 Y FOR SURVEY R Y OF CONGRES D NUMBER:                                                                                                                                                                                                                                                                                                                                                                                                                                                                                                                                                                                                                                                                                                                                                                                                                                                                                                                                                                                                                                                                                                                                                                                                                                                                                                                                                                                                                                                                                                                                                                                                                                                                                                                                                                                                                                                                                                                                                      | the Interior (If applicable)  RIPTION DEEDS, BTC S Office  FING SURVEYS  KWAY Survey,  X Federal Survey,  X Federal Survey,  ECORDS: | Privo                   | ions ific  ional 1  CEIVED  25 197 TIONAL GISTER  ed Sta | Park Serve 340 Mis                        | Other (Specity)  Vice, Natchez T AND NUMBER: L Whipple Av: Orgia 30344  ssissippi 38  rnment Print | 801          | ce Par          | kway    | issippi Lee       |