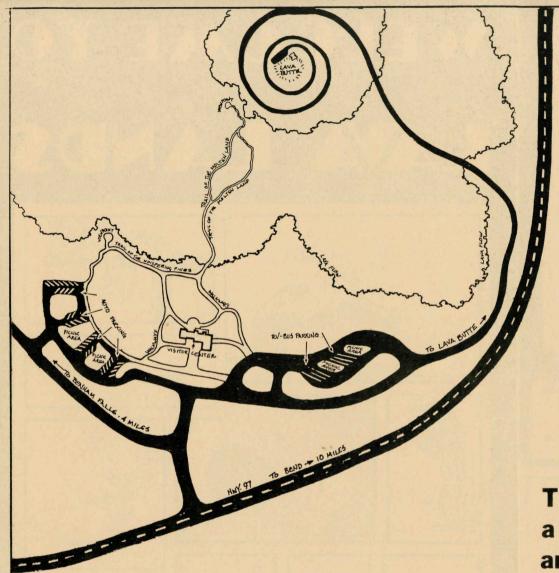

THE LAVA LANDS VISITOR CENTER WAS BUILT IN 1975.

LAVA BUTTE FIRST BECAME A FOREST FIRE LOOKOUT IN 1928.

LAVA RIVER CAVE, 1 MILE SOUTH OF THE VISITOR CENTERY IS THE LONGEST UNCOLLAPSED LAVA TUBE IN OREGON, MEASURING 1.2 MILES.

THERE ARE 2 SELF-GUIDED INTERPRETIVE TRAILS AT THE VISITOR CENTER: THE TRAIL OF THE MOLTEN LAND AND THE TRAIL OF THE WHISPERING PINES. THERE IS ANOTHER INTERPRETIVE TRAIL ON TOP OF LAVA BUTTE, THE CRATER RIM TRAIL.

A PAVED ROAD WINDS
1.5 MILES FROM THE
VISITOR: CENTER TO
THE TOP OF LAVA
BUTTE.

COMMENTS-SUGGESTIONS-IDEAS. . .

THE PONDEROSA PINE TREES SURROUNDING THE VISITOR CENTER WERE SOME OF THE FIRST SEEDLINGS GROWN BY THE DESCHUTES NATIONAL FOREST, BEND PINE NURSERY, AND WERE PLANTED HERE IN 1952.