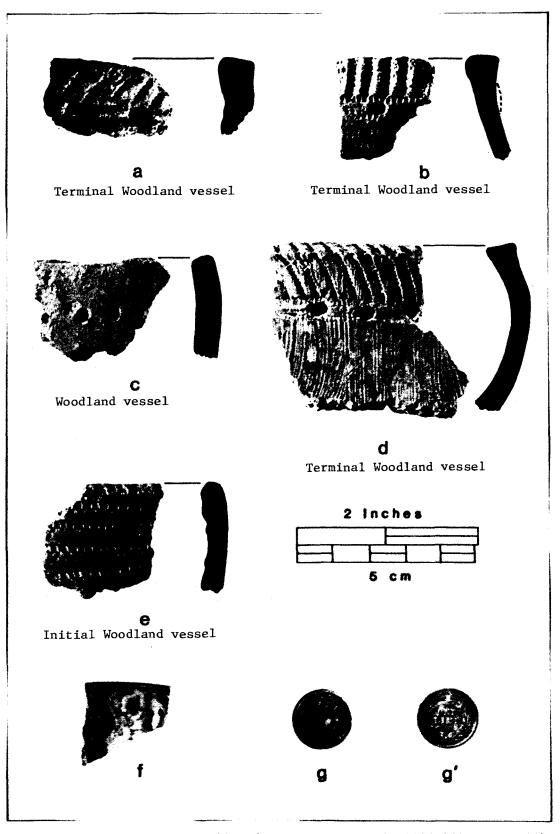

#### Summary

Site 21SL82, is in Voyageurs National Park. The site represents a significant multi-component Woodland site in the border lakes region of northern Minnesota. The apparent stratigraphic separation of the Laurel (Initial Woodland) and Blackduck (Terminal Woodland) components is uncommon at other multi-component sites in the region.

#### Summary Statement

Site 21SL82 is considered to be a significant intact multicomponent site consisting of distinct Initial Woodland, Woodland occupations. The site is considered significant in the area of prehistoric and historic information the National Register's Criteria Criterion D of under regional approach to archeological Evaluation. Α provides the best means by which specific sites or local projects can be integrated into a larger and more meaningful database. evaluated by the extent it significance is best This intact site contributes to regional research issues. potential related research in studies to environment prehistoric historic subsistence and reconstruction, and settlement patterns, and ceramic typology.

Woodland dates at the site are based on diagnostic ceramics and on thermoluminescence dates. The presence of Laurel ceramics indicates an occupation ca. 100 B.C. to 700 A.D. (Lynott et al. 1986). Blackduck ceramics are also represented at the site and all thermoluminescence dates were obtained from Blackduck sherds. One thermoluminescence date, A.D. 1310+/-128 (Alpha-873), was obtained in 1980 and two others, A.D. 830+/-140 (Alpha 3163) and A.D. 1200+/-80 (Alpha 3164), were obtained in 1986. This is