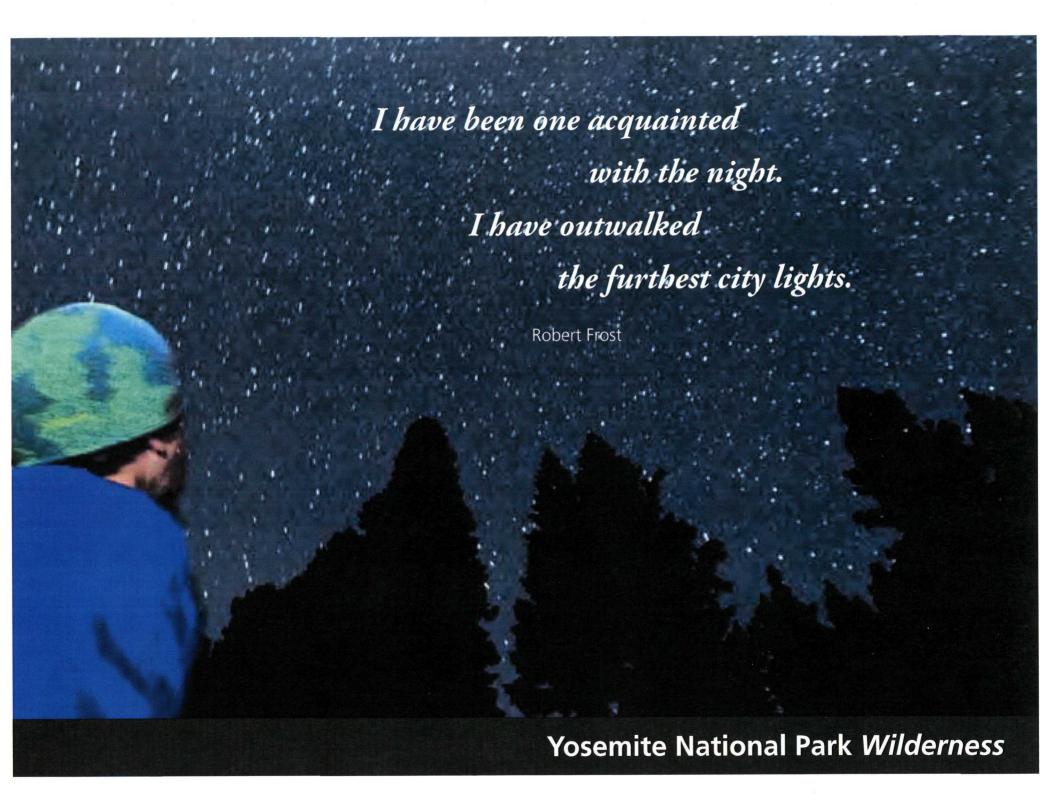

Currently, two-thirds of Americans cannot see the Milky Way from their backyards due to light pollution. Many people seek wilderness areas to experience this vanishing resource. Almost 95 percent of Yosemite National Park was designated Wilderness by Congress in 1984. Designated Wilderness is a place that is wild and free, where natural processes happen with little human influence.

Postcard photo by Lincoln Else.

| P | LA | 40 | CE | - |
|---|----|----|----|---|
| S | ΓΔ | 1  | 11 |   |
| H | HE | R  | E  |   |

| 97 7 7 7 | Tr. Tr. II |           |               | 1 1 1 1 1 1 1 1 1 1 1 1 1 1 1 1 1 1 1 |  |
|----------|------------|-----------|---------------|---------------------------------------|--|
|          |            |           |               |                                       |  |
|          |            |           |               |                                       |  |
|          |            |           |               |                                       |  |
|          |            |           |               |                                       |  |
|          |            |           |               |                                       |  |
|          |            |           |               |                                       |  |
|          |            |           |               | 7                                     |  |
|          |            |           |               |                                       |  |
|          |            |           |               |                                       |  |
|          |            |           |               |                                       |  |
|          |            |           | 1             |                                       |  |
|          |            |           |               |                                       |  |
|          |            |           |               |                                       |  |
|          |            | A P PARTY | 7 - 7 - 7 - 7 |                                       |  |
|          |            |           |               |                                       |  |
|          |            |           |               |                                       |  |
|          |            |           |               |                                       |  |
|          |            |           |               |                                       |  |
|          |            |           |               |                                       |  |
|          |            |           |               |                                       |  |
|          |            |           |               |                                       |  |