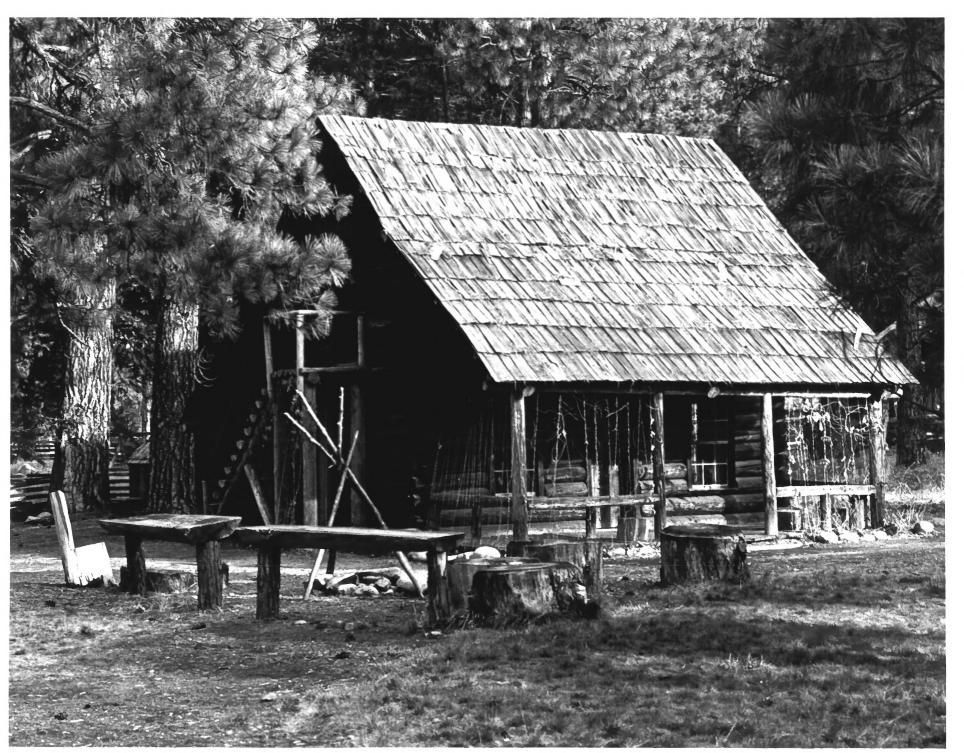

DESCRIBE THE PRESENT AND ORIGINAL (IF KNOWN) PHYSICAL APPEARANCE

The Hodgdon Homestead cabin was built in Aspen Valley in 1879 and was moved to Wawona in 1960. It is a two-story log structure measuring 22' x 30', with a rear shed addition which gives the building the appearance of a saltbox. The main portion of the cabin is built of peeled logs laid in alternating tiers and interlocked at the corners with a saddle notch joint. The horizontal spaces between the logs are chinked with split log wedges. The cabin features a large porch on the front and exterior stairs to the second floor on the south side. There are two windows, double hung 6/6, on the front facade, flanking a board and batten door. The shed addition is of frame construction and is sheathed with wood shingles. The shingles on the walls and roof are lapped with a 24" exposure. The exterior has been restored and furnished to its 1880's appearance as a pioneer homestead. The homestead includes a privy behind the house.

The building was partially dismantled for the move, and the bottom logs were replaced when it was reassembled on the new Wawona location. A new outside stair replaced an identical, earlier version in 1975.