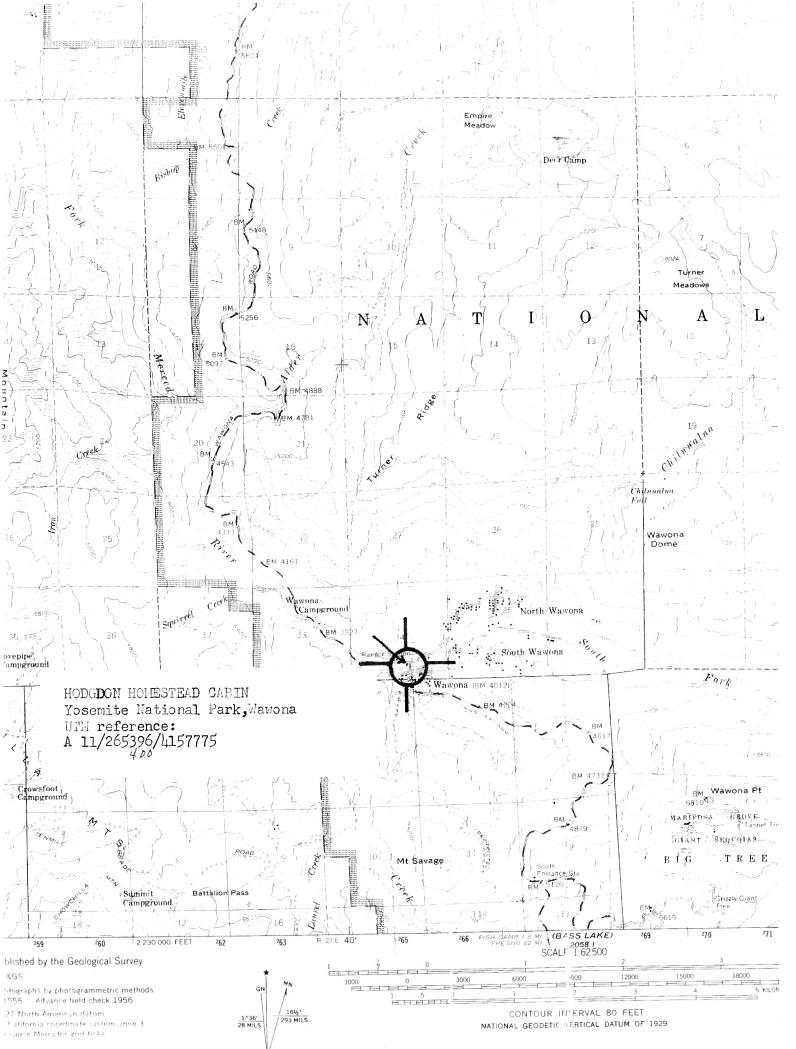

The justification for the move is twofold: the main reason was the preservation of the only two-story pioneer log cabin in the Yosemite region; a secondary concern was the need for an authentic building to interpret the early settlers' life a part of the Pioneer Yosemite History Center. As the descendants of Jeremiah Hodgdon has planned to tear the cabin down, the National Park Service deemed it appropriate to allocate funds for its purchase and removal from private land in Aspen Valley (an inholding on the western boundary of the park).