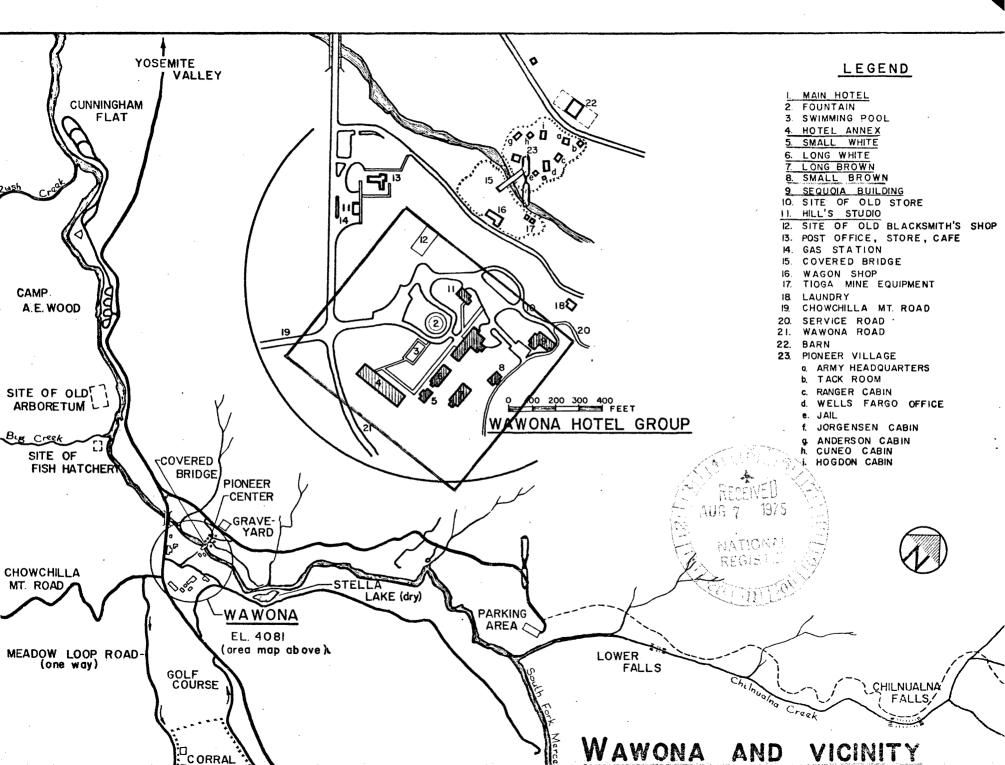

\_\_GOOD

\_\_RUINS

X\_ALTERED

\_\_MOVED DATE\_\_\_\_

DESCRIBE THE PRESENT AND ORIGINAL (IF KNOWN) PHYSICAL APPEARANCE

The Wawona Hotel and Pavilion (Thomas Hill Studio) consists of eight buildings, and although precise usage of specific buildings has varied over the years, it still serves during summer months as a resort hotel. The National Park Service owns the land and buildings and Yosemite Park and Curry Company (MCA Subsidiary) operates the hotel as the concessioner.

Wawona Hotel - Main Building - Building 4417 - This rather plain building is roughly "T" shape in plan, with the main block over 150 feet long and about 45 feet wide. A large irregular wing at the rear was added at an undetermined later date. The building is two stories high with an attic, covered by a hipped roof finished with composition shingles. The front of the building faces a gentle downward slope, and overlooks a broad lawn with a sweeping driveway and an ornamental fountain. Together with four other buildings it forms a kind of square containing old evergreen and shade trees. The building features a broad, lean-to porch surrounding both first and second floors, with attractive patterned railings. Four bays of the north end of the lower porch have been enclosed into a dining room. The main floor is 8 or 10 steps above the entrance drive. The basement level is screened with an elaborate latticed wood grille.

Pavilion - (Thomas Hill Studio) - Building 4414 - This single storey wood frame building has a wood porch across the entire front. The central block is square in plan with a hipped shingle roof, and is flanked with a small wing on either side, also hip-roofed. The central roof is topped by a small scale widow's walk with railing with heavy corner posts and shaped wood balusters. The porch roof has very little fall. and is covered with wood shingles. The walls of the building are finished with alternated 10 inch and 6 inch horizontal wood siding. Just beneath the eaves is a decorative frieze. The porch is supported on slender wooden posts which form bays. Each bay is decorated with a delicate design of slightly oriental quality, laths suspended on spools and squared brackets at each post, all open and attractive. The railing is decorative, a top handrail with a picket infill below it. The doors and windows are surrounded with decorated architraves. The skirting of the building is a simple undecorated vertical board infill with lattice vents of wood on each side. The main entrance is a pair of wood doors, 28 lites each. Windows are wood, four over four, double hung. The interior consists of one large open room used for meetings and as a small auditorium. A modified restoration of the building was accomplished in 1964-65, and the building is in excellent

Long White Building - (Clark Cottage) - Building 4420 - This long, low, wood-frame structure, rectangular in form, is a storey and a half high with a gable roof, the exterior finished with white painted horizontal siding. The main floor is surrounded by a generous lean-to wood porch which has its own roof carried on square wood columns. The half-storey contains dormer windows on each side, 5 dormers a side. Each is for a separate room. These small rooms are now closed, the stair to them removed, access today only through the dormers. The roof is now covered with composition roofing rather than the original wood shingles. The building today contains 8 guest rooms with baths, with access to the rooms only from the front porch. Low steps lead down to the lawns on each side of the building. The capitals of the columns around the porch are slipped down the shaft and there are decorative curved open brackets at each corner of the capital springing up to the main lintel. The effect is to enlarge the capital by the decorated openwork bracket system. The result is airey, open, and attractive. porch railing, the only other decorative feature of the building, is of classic design, Each bay is divided at the centre with a vertical, and each resulting panel has two diagonal cross pieces. This too is open and airey, achieving a nice sense of repose and relaxation. Inside, the guest rooms are in good condition.

CONTINUATION SHEET Description

ITEM NUMBER 7

PAGE 1

Manager's Cottage - (Little White Building) - Building 4421 - Known also as the "White Cottage", this small Victorian house is "T"-shaped in plan with a porch on all sides. The structure is wood frame, the finish is white-painted horizontal wood siding, and the windows are double-hung, four over four, and the roof has three large gables, one over each arm of the "T". The roofing now is composition and not original wood shakes or shingles. The porch roof is a lean-to, hipped at all corners. The porch is wide and probably contains more square feet than the residence itself. The decorations on the porch posts are similar to those on the porch of the "Long White" Building, but of less elaborate design. The capital is slipped down the shaft, and open curved brackets on two sides only spring to the lintel. The porch railing has two simple horizontal rails. Inside, the house is in good condition. There are four rooms, and the one in the center in the back has been divided into a kitchen and a bath. Two other rooms are bedrooms and the fourth room is a sitting room. Ceilings are high. Maintenance has been very good at this building. It was once used for rental to guests, but is now the manager's cottage.

Small Brown Building - (Moore Cottage) - Building 4418 - This is the architectural jewel of the Wawona Hotel, and currently the most neglected and in poorest condition. It is comparatively small, a square house with a second floor contained within a steep hipped roof topped by a cupola. There is a lean-to porch surrounding the house on all sides, with a roof hipped at the corners. The roof of the cupola is a steep-sloped concave hip, a "chinese hat". The eave is supported on paired brackets, four pairs on each side. Each face of the cupola is elaborately glazed with three double hung windows, treated as a triumverate with pilaster mullions between. Each corner of the cupola carries an engaged pilaster, and there is a continuous molded base at window sill level. All roof surfaces are covered with composition roofing, and all exterior walls are of horizontal wood siding. In descending order the next architectural features are the large gable on the west front and side dormers on the north and south. Each side dormer has a pair of one over one double-hung windows. The centre gable has a single round window and diamond-pattern shingles. The major decoration on the dormers is a fretwork infill of wooden lace suspended in the pediment of the gable. The wall surface behind is finished with diamond-pattern shingles. Next in order, the main eaves are supported on paired brackets which match the cupola brackets. The porch is the most elaborately decorated part of the house. The square wood posts are spaced ten feet apart. The head of each bay is filled with wooden lacework made up of diamonds freely suspended and scrolled fillers all worked to give a wonderful open cutwork quality. Such openwork is rarely found today in such complete condition. The porch railing, equally complex, is made up of two horizontal bands of pattern. The top band is narrow and pierced with two sizes of diamond-shaped openings; the lower band is made up of vertical balusters connected by pointed arches. Finally, the space between the porch floor and grade is screened with a plain wood skirt composed of vertical, butt-jointed wooden boards containing large latticed vents in the center of two bays on each side, and others in the front and rear. This simple vertical wood skirt is the perfect foil for the richness of the porch above. Wooden steps lead to the lawns and walks. Railings are repeats of the porch railing. Newell posts occur in front only, and one is in very poor condition. The other is complete enough to use as a pattern for restoration. Inside there is plaster damage

"Long Brown" Building - (Washburn Cottage) - Building 1419 - This guest building is over 90 feet long and about 40 feet wide. It is wood frame and has horizontal siding which today is painted white, although its name suggests that it and the preceding building were at one time painted brown. There are two full stories with a large attic space above. The first floor is surrounded on three sides by a porch, the decorative features of which nearly duplicate those on the "Small Brown" Building or Moore Cottage. The lacey woodwork at the head of each bay is similar, as is the handrail around the porch and at the steps down to the lawns. The gable roof is presently covered with composition roofing that matches the other composition roofing in the complex, none of which is the original material. The eaves are supported on curved wooden brackets. There is an enclosed staircase at one end of the building, and an open stair to the second floor at the other end. This stair pierces the roof of the porch to reach its second floor level. The building sits on a base of horizontal wood board skirting with lattice grills all painted dark green. Inside there are guest rooms and baths, all of which on the ground floor are accessible from the porch; all on the second floor are accessible from a central corridor reached from the stairs described above.

Sequoia Hotel - (Employees' Dormitory) - Building 1416 - This large building is "L"-shaped in plan. The short leg makes up the front of the building. It is two stories high with attic gables at each end perpendicular to the facade. There is a porch across the front at the mail floor level, with a low-pitch hipped roof. The surprisingly long back leg of the "L" extends along the north side, perhaps twice the length of the front. The inside corner of the "L" has a porch roof carried on posts over a concrete slab. This composes with the trees and some lattice fencing a pleasant, south-facing open courtyard. The building is finished with white-painted wood shakes and is nearly devoid of applied decoration, clean and simple in design. The handrail on the front porch is simple, top and bottom horizontals with closely spaced verticals between. There is a plain diamond-style lattice skirting at the porch which screens the crawl space. In each of the twin gables there is a decorated grille venting the attic. There are simple wood brackets at each end and the peak of the pediment in the gables. The condition of the building is not good. The building is at present an employees' dormitory, but may at one time have housed guests.

Annex - Building 4422 - This is a 200-foot long rectangular wood frame building, two stories high, with partial basement at one end. The walls are faced with hand-split wood shakes, painted white. The roof is a hipped gable covered with wood shingles thought to be original, and in bad condition. There are wide porches surrounding the building at all levels. Due to the building length, the main structure is divided into three parts with open cross passages from side to side containing the stairs. The porch roof is a continuation of the main roof, adding to the sweep of the surface and simplifying the roof line. Porch posts are square wood spaced 12 feet apart. Each has a simple diagonal bracket with a short reverse knee brace returning to the column. The device occurs at each level of the porches and adds what little decoration is found on the building.