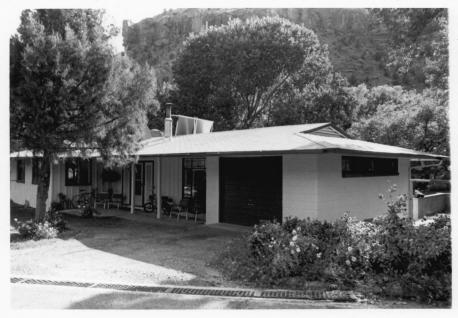

| CONTINUATION FROM FRONT SHEET - STRUCTURE NAME Oak Cree                                       | k Residence #11                                                                                  |
|-----------------------------------------------------------------------------------------------|--------------------------------------------------------------------------------------------------|
| LOCATION: Section State  Township County                                                      |                                                                                                  |
| OWNERSHIP: Present Owner: NPS Original Owner: NPS Intermediate Owner(s): NPS                  | DRAWING NO.  . NEGATIVE NO. Roll #17, View 10                                                    |
| ***PHYSICAL I                                                                                 | DESCRIPTION***                                                                                   |
| ARCHITECTURAL CHARACTER (STYLE): Mission 66 (1950's)                                          | CHIMNEYS: Brick chimney                                                                          |
| SITE (INCLUDE ORIENTATION OF STRUCTURE): House faces southeast, to road parallel to Oak Creek | PORCHES: Patio, cement                                                                           |
| OVERALL BUILDING PLAN (FOOTPRINT): Rectangle OVERALL DIMENSIONS: 24' x 63'                    | WINDOWS: Double casement windows, aluminum sash; large large casement windows on front elevation |
| COMPOSITION (MPS 28 CODE): WD STORIES: one                                                    | DOORS: Wood door on primary elevation; back door to patio                                        |
| FOUNDATION: concrete                                                                          | ADDITIONS: None                                                                                  |
| WALLS: Rough sawn board and batten over frame construction concrete block garage              | on; INTERIOR PLAN: 3 bedroom plan                                                                |
| ROOF: flat hipped roof with gabel vents; 3 foot soffit under roof eaves; asphalt shingle      | INTERIOR FINISHES:                                                                               |
|                                                                                               |                                                                                                  |