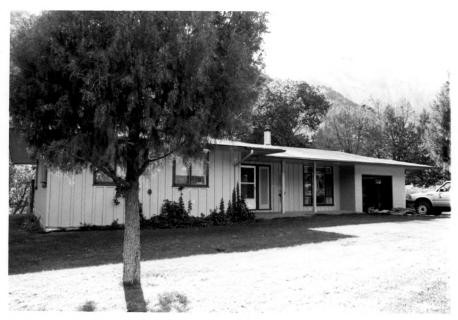

| CONTINUATION FROM FRONT SHEET - STRUCTURE NAME Oak Cree                                       | k Residence #11                                                                                  |
|-----------------------------------------------------------------------------------------------|--------------------------------------------------------------------------------------------------|
| LOCATION: Section State  Township County                                                      |                                                                                                  |
| OWNERSHIP: Present Owner: NPS Original Owner: NPS Intermediate Owner(s): NPS                  | DRAWING NO.  . NEGATIVE NO. Roll #17, View 10                                                    |
| ***PHYSICAL I                                                                                 | DESCRIPTION***                                                                                   |
| ARCHITECTURAL CHARACTER (STYLE): Mission 66 (1950's)                                          | CHIMNEYS: Brick chimney                                                                          |
| SITE (INCLUDE ORIENTATION OF STRUCTURE): House faces southeast, to road parallel to Oak Creek | PORCHES: Patio, cement                                                                           |
| OVERALL BUILDING PLAN (FOOTPRINT): Rectangle OVERALL DIMENSIONS: 24' x 63'                    | WINDOWS: Double casement windows, aluminum sash; large large casement windows on front elevation |
| COMPOSITION (MPS 28 CODE): WD STORIES: one                                                    | DOORS: Wood door on primary elevation; back door to patio                                        |
| FOUNDATION: concrete                                                                          | ADDITIONS: None                                                                                  |
| WALLS: Rough sawn board and batten over frame construction concrete block garage              | on; INTERIOR PLAN: 3 bedroom plan                                                                |
| ROOF: flat hipped roof with gabel vents; 3 foot soffit under roof eaves; asphalt shingle      | INTERIOR FINISHES:                                                                               |
|                                                                                               |                                                                                                  |