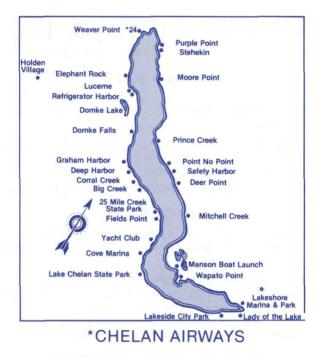

#### **AIRTAXI RATES**

| ONE<br>WAY                                                                           | ROUND |
|--------------------------------------------------------------------------------------|-------|
| CHELAN TO STEHEKIN                                                                   | \$60  |
| CHELAN TO DOMKE LAKE\$37<br>Mountain fishing at its best!<br>Cabins * Boats * Motors | \$74  |
| ALL OTHER UPLAKE POINTS \$30                                                         | \$60  |

## SIGHTSEEING

| TOUR OF THE CHELAN/MANSON BASIN<br>PER PERSON (MINIMUM CHARGE \$36)<br>Great for the kids! | \$12 |
|--------------------------------------------------------------------------------------------|------|
| TOUR ALL OF LAKE CHELAN<br>PER PERSON (MINIMUM CHARGE \$110)                               | \$40 |

A 110 mile tour of the most magnificent scenery in the world with a short stopover at Stehekin. YOU WON'T BELIEVE YOUR EYES!

#### THE BREAKFAST FLIGHT

| This is the one not to miss! Fly to Stehekin where |      |
|----------------------------------------------------|------|
| a country breakfast awaits you. Then, hop aboard   |      |
| and return to Chelan for that great morning sun.   |      |
| Fare includes meals.                               |      |
| PER PERSON (MINIMUM CHARGE \$125) \$               | \$45 |

#### **FLY AND BOAT**

| Fly one-way to Stehekin and board the "Lady of |      |
|------------------------------------------------|------|
| the Lake" to return.                           |      |
| PER PERSON (MINIMUM CHARGE \$74)               | \$37 |