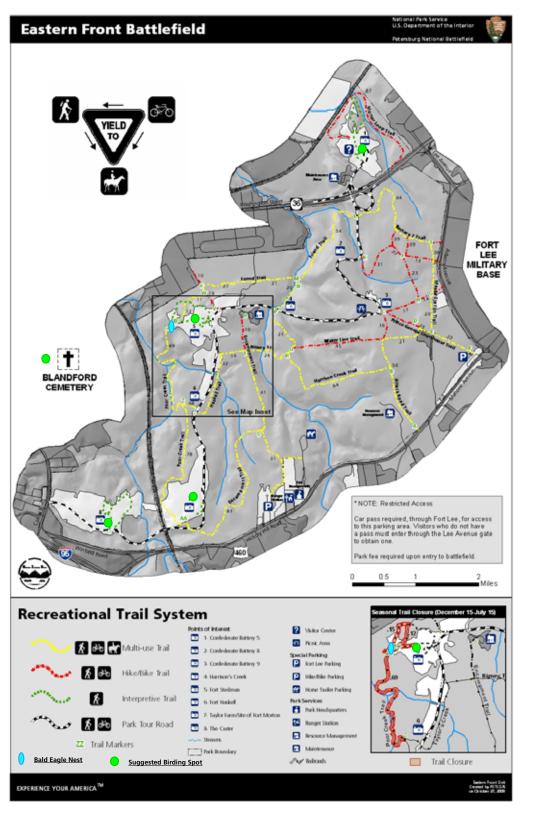

Petersburg National Battlefield Eastern Front Unit

## Petersburg National Battlefield: Eastern Front Unit

Petersburg National Battlefield's Eastern Front Unit encompasses 1,440 acres of hardwood and pine forests, riparian areas, grasslands, vernal pools, and creeks. Such a wide range of habitat support a diverse array of bird species. So far, over 100 species of birds have been detected in the Eastern Front Unit including bald eagles.